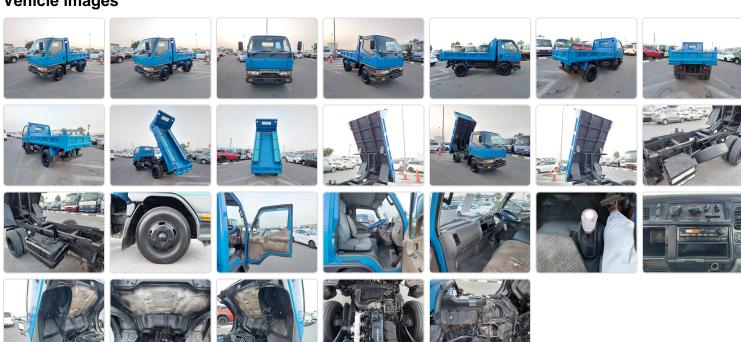

## MITSUBISHI CANTER

Stock ID 055058

## **Vehicle Specifications**

| Model:         |      | Chassis No:     | FE517BD-401076 | Grade:      |                   | Fuel:     | Diesel |
|----------------|------|-----------------|----------------|-------------|-------------------|-----------|--------|
| Engine:        | 4D33 | Drive Train:    | 2WD            | Dimensions: | 19 M <sup>3</sup> | Shape:    | DUMPER |
| Engine No:     | 2023 | Transmission:   | MT             | Mileage:    | 306233            | Capacity: | 4210cc |
| Ext. Color:    |      | Weight (kg):    |                | Seats:      | 3                 | Color:    |        |
| Certification: |      | Classification: |                | Exterior:   | BLUE              | Interior: | GRAY   |

## Vehicle images