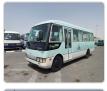

## MITSUBISHI ROSA Stock ID 054737

Registration Year: 2004 Manufacture Year: 2004

## **Vehicle Specifications**

| Model:         |      | Chassis No:     | BE64EG-300043 | Grade:             |                   | Fuel:     | Diesel |
|----------------|------|-----------------|---------------|--------------------|-------------------|-----------|--------|
| Engine:        | 4M51 | Drive Train:    | 2WD           | <b>Dimensions:</b> | 37 M <sup>3</sup> | Shape:    | BUS    |
| Engine No:     | 2023 | Transmission:   | AT            | Mileage:           | 232985            | Capacity: | 5240cc |
| Ext. Color:    |      | Weight (kg):    |               | Seats:             | 29                | Color:    |        |
| Certification: |      | Classification: |               | Exterior:          | GREEN WHITE       | Interior: | BEIGE  |