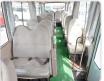

## **Vehicle Specifications**

| Model:         |      | Chassis No:     | BE64EG-300043 | Grade:             |                   | Fuel:     | Diesel |
|----------------|------|-----------------|---------------|--------------------|-------------------|-----------|--------|
| Engine:        | 4M51 | Drive Train:    | 2WD           | <b>Dimensions:</b> | 37 M <sup>3</sup> | Shape:    | BUS    |
| Engine No:     | 2023 | Transmission:   | AT            | Mileage:           | 232985            | Capacity: | 5240cc |
| Ext. Color:    |      | Weight (kg):    |               | Seats:             | 29                | Color:    |        |
| Certification: |      | Classification: |               | Exterior:          | GREEN WHITE       | Interior: | BEIGE  |

## Vehicle images