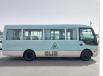

## MITSUBISHI ROSA Stock ID 054737

Registration Year: 2004 Manufacture Year: 2004

## **Vehicle Specifications**

| Model:         |      | Chassis No:     | BE64EG-300043 | Grade:             |                   | Fuel:     | Diesel |
|----------------|------|-----------------|---------------|--------------------|-------------------|-----------|--------|
| Engine:        | 4M51 | Drive Train:    | 2WD           | <b>Dimensions:</b> | 37 M <sup>3</sup> | Shape:    | BUS    |
| Engine No:     | 2023 | Transmission:   | AT            | Mileage:           | 232985            | Capacity: | 5240cc |
| Ext. Color:    |      | Weight (kg):    |               | Seats:             | 29                | Color:    |        |
| Certification: |      | Classification: |               | Exterior:          | GREEN WHITE       | Interior: | BEIGE  |