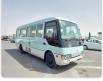

## MITSUBISHI ROSA Stock ID 054737

Registration Year: 2004 Manufacture Year: 2004

## **Vehicle Specifications**

| Model:         |      | Chassis No:     | BE64EG-300043 | Grade:             |                   | Fuel:     | Diesel |
|----------------|------|-----------------|---------------|--------------------|-------------------|-----------|--------|
| Engine:        | 4M51 | Drive Train:    | 2WD           | <b>Dimensions:</b> | 37 M <sup>3</sup> | Shape:    | BUS    |
| Engine No:     | 2023 | Transmission:   | AT            | Mileage:           | 232985            | Capacity: | 5240cc |
| Ext. Color:    |      | Weight (kg):    |               | Seats:             | 29                | Color:    |        |
| Certification: |      | Classification: |               | Exterior:          | GREEN WHITE       | Interior: | BEIGE  |