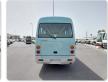

## MITSUBISHI ROSA Stock ID 054737

Registration Year: 2004 Manufacture Year: 2004

## **Vehicle Specifications**

| Model:         |      | Chassis No:     | BE64EG-300043 | Grade:             |                   | Fuel:     | Diesel |
|----------------|------|-----------------|---------------|--------------------|-------------------|-----------|--------|
| Engine:        | 4M51 | Drive Train:    | 2WD           | <b>Dimensions:</b> | 37 M <sup>3</sup> | Shape:    | BUS    |
| Engine No:     | 2023 | Transmission:   | AT            | Mileage:           | 232985            | Capacity: | 5240cc |
| Ext. Color:    |      | Weight (kg):    |               | Seats:             | 29                | Color:    |        |
| Certification: |      | Classification: |               | Exterior:          | GREEN WHITE       | Interior: | BEIGE  |