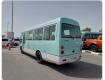

## MITSUBISHI ROSA Stock ID 054737

Registration Year: 2004 Manufacture Year: 2004

## **Vehicle Specifications**

| Model:         |      | Chassis No:     | BE64EG-300043 | Grade:             |                   | Fuel:     | Diesel |
|----------------|------|-----------------|---------------|--------------------|-------------------|-----------|--------|
| Engine:        | 4M51 | Drive Train:    | 2WD           | <b>Dimensions:</b> | 37 M <sup>3</sup> | Shape:    | BUS    |
| Engine No:     | 2023 | Transmission:   | AT            | Mileage:           | 232985            | Capacity: | 5240cc |
| Ext. Color:    |      | Weight (kg):    |               | Seats:             | 29                | Color:    |        |
| Certification: |      | Classification: |               | Exterior:          | GREEN WHITE       | Interior: | BEIGE  |