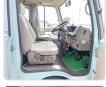

**Vehicle Specifications**

| Model:         |      | Chassis No:     | BE64EG-300043 | Grade:             |                   | Fuel:     | Diesel |
|----------------|------|-----------------|---------------|--------------------|-------------------|-----------|--------|
| Engine:        | 4M51 | Drive Train:    | 2WD           | <b>Dimensions:</b> | 37 M <sup>3</sup> | Shape:    | BUS    |
| Engine No:     | 2023 | Transmission:   | AT            | Mileage:           | 232985            | Capacity: | 5240cc |
| Ext. Color:    |      | Weight (kg):    |               | Seats:             | 29                | Color:    |        |
| Certification: |      | Classification: |               | Exterior:          | GREEN WHITE       | Interior: | BEIGE  |

## Vehicle images

















































## **Vehicle Options**

| Pwr Steering   | Yes | Pwr Wind          | Yes | Pwr Mirrors     | Cer  | nter Lock           | Air Cond      | Yes |
|----------------|-----|-------------------|-----|-----------------|------|---------------------|---------------|-----|
| Reverse Camera |     | Pwr Slide Door    |     | Easy Closer     | Cru  | ise Control         | ABS           |     |
| Air Bag        |     | Fog Lamps         |     | HID Head Lamps  | LEC  | Head Lamps          | Spare Key     |     |
| Remote Key     |     | Push Start        |     | Seat Heater     | Pwr  | Seat                | Leather Seat  |     |
| Floor Mat      |     | Sun Roof          |     | Alloy Wheels    | Gril | l Guard             | Rear Wiper    |     |
| Rear Spoiler   |     | Ste