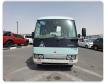

## MITSUBISHI ROSA Stock ID 054737

Registration Year: 2004 Manufacture Year: 2004

## **Vehicle Specifications**

| Model:         |      | Chassis No:     | BE64EG-300043 | Grade:             |                   | Fuel:     | Diesel |
|----------------|------|-----------------|---------------|--------------------|-------------------|-----------|--------|
| Engine:        | 4M51 | Drive Train:    | 2WD           | <b>Dimensions:</b> | 37 M <sup>3</sup> | Shape:    | BUS    |
| Engine No:     | 2023 | Transmission:   | AT            | Mileage:           | 232985            | Capacity: | 5240cc |
| Ext. Color:    |      | Weight (kg):    |               | Seats:             | 29                | Color:    |        |
| Certification: |      | Classification: |               | Exterior:          | GREEN WHITE       | Interior: | BEIGE  |