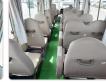

## **Vehicle Specifications**

| Model:         |      | Chassis No:     | BE64EG-300043 | Grade:             |                   | Fuel:     | Diesel |
|----------------|------|-----------------|---------------|--------------------|-------------------|-----------|--------|
| Engine:        | 4M51 | Drive Train:    | 2WD           | <b>Dimensions:</b> | 37 M <sup>3</sup> | Shape:    | BUS    |
| Engine No:     | 2023 | Transmission:   | AT            | Mileage:           | 232985            | Capacity: | 5240cc |
| Ext. Color:    |      | Weight (kg):    |               | Seats:             | 29                | Color:    |        |
| Certification: |      | Classification: |               | Exterior:          | GREEN WHITE       | Interior: | BEIGE  |

## Vehicle images