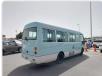

## MITSUBISHI ROSA Stock ID 054737

Registration Year: 2004 Manufacture Year: 2004

## **Vehicle Specifications**

| Model:         |      | Chassis No:     | BE64EG-300043 | Grade:             |                   | Fuel:     | Diesel |
|----------------|------|-----------------|---------------|--------------------|-------------------|-----------|--------|
| Engine:        | 4M51 | Drive Train:    | 2WD           | <b>Dimensions:</b> | 37 M <sup>3</sup> | Shape:    | BUS    |
| Engine No:     | 2023 | Transmission:   | AT            | Mileage:           | 232985            | Capacity: | 5240cc |
| Ext. Color:    |      | Weight (kg):    |               | Seats:             | 29                | Color:    |        |
| Certification: |      | Classification: |               | Exterior:          | GREEN WHITE       | Interior: | BEIGE  |