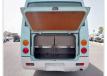

## **Vehicle Specifications**

| Model:         |      | Chassis No:     | BE64EG-300043 | Grade:             |                   | Fuel:     | Diesel |
|----------------|------|-----------------|---------------|--------------------|-------------------|-----------|--------|
| Engine:        | 4M51 | Drive Train:    | 2WD           | <b>Dimensions:</b> | 37 M <sup>3</sup> | Shape:    | BUS    |
| Engine No:     | 2023 | Transmission:   | AT            | Mileage:           | 232985            | Capacity: | 5240cc |
| Ext. Color:    |      | Weight (kg):    |               | Seats:             | 29                | Color:    |        |
| Certification: |      | Classification: |               | Exterior:          | GREEN WHITE       | Interior: | BEIGE  |

## Vehicle images

















































## **Vehicle Options**

| Pwr Steering   | Yes | Pwr Wind          | Yes | Pwr Mirrors     | Cer  | nter Lock           | Air Cond      | Yes |
|----------------|-----|-------------------|-----|-----------------|------|---------------------|---------------|-----|
| Reverse Camera |     | Pwr Slide Door    |     | Easy Closer     | Cru  | ise Control         | ABS           |     |
| Air Bag        |     | Fog Lamps         |     | HID Head Lamps  | LEC  | Head Lamps          | Spare Key     |     |
| Remote Key     |     | Push Start        |     | Seat Heater     | Pwr  | Seat                | Leather Seat  |     |
| Floor Mat      |     | Sun Roof          |     | Alloy Wheels    | Gril | l Guard             | Rear Wiper    |     |
| Rear Spoiler   |     |