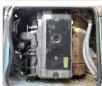

## **Vehicle Specifications**

| Model:         |      | Chassis No:     | BE64EG-300043 | Grade:             |                   | Fuel:     | Diesel |
|----------------|------|-----------------|---------------|--------------------|-------------------|-----------|--------|
| Engine:        | 4M51 | Drive Train:    | 2WD           | <b>Dimensions:</b> | 37 M <sup>3</sup> | Shape:    | BUS    |
| Engine No:     | 2023 | Transmission:   | AT            | Mileage:           | 232985            | Capacity: | 5240cc |
| Ext. Color:    |      | Weight (kg):    |               | Seats:             | 29                | Color:    |        |
| Certification: |      | Classification: |               | Exterior:          | GREEN WHITE       | Interior: | BEIGE  |