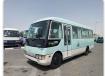

## MITSUBISHI ROSA Stock ID 054737

Registration Year: 2004 Manufacture Year: 2004

## **Vehicle Specifications**

| Model:         |      | Chassis No:     | BE64EG-300043 | Grade:             |                   | Fuel:     | Diesel |
|----------------|------|-----------------|---------------|--------------------|-------------------|-----------|--------|
| Engine:        | 4M51 | Drive Train:    | 2WD           | <b>Dimensions:</b> | 37 M <sup>3</sup> | Shape:    | BUS    |
| Engine No:     | 2023 | Transmission:   | AT            | Mileage:           | 232985            | Capacity: | 5240cc |
| Ext. Color:    |      | Weight (kg):    |               | Seats:             | 29                | Color:    |        |
| Certification: |      | Classification: |               | Exterior:          | GREEN WHITE       | Interior: | BEIGE  |