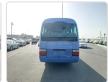

## **TOYOTA COASTER**

Stock ID 054357

## **Vehicle Specifications**

| Model:         |      | Chassis No:     | HZB50-0111519 | Grade:      |                   | Fuel:     | Diesel |
|----------------|------|-----------------|---------------|-------------|-------------------|-----------|--------|
| Engine:        | 1HZ  | Drive Train:    | 2WD           | Dimensions: | 37 M <sup>3</sup> | Shape:    | BUS    |
| Engine No:     | 2023 | Transmission:   | AT            | Mileage:    | 254715            | Capacity: | 4200cc |
| Ext. Color:    |      | Weight (kg):    |               | Seats:      | 29                | Color:    |        |
| Certification: |      | Classification: |               | Exterior:   | BLUE              | Interior: | GRAY   |

## Vehicle images

Registration Year: 2002 Manufacture Year: 2002