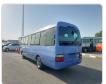

## **TOYOTA COASTER**

Stock ID 054357

## **Vehicle Specifications**

| Model:         |      | Chassis No:     | HZB50-0111519 | Grade:      |                   | Fuel:     | Diesel |
|----------------|------|-----------------|---------------|-------------|-------------------|-----------|--------|
| Engine:        | 1HZ  | Drive Train:    | 2WD           | Dimensions: | 37 M <sup>3</sup> | Shape:    | BUS    |
| Engine No:     | 2023 | Transmission:   | AT            | Mileage:    | 254715            | Capacity: | 4200cc |
| Ext. Color:    |      | Weight (kg):    |               | Seats:      | 29                | Color:    |        |
| Certification: |      | Classification: |               | Exterior:   | BLUE              | Interior: | GRAY   |

## Vehicle images

Registration Year: 2002 Manufacture Year: 2002