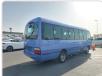

## **TOYOTA COASTER**

Stock ID 054357

## **Vehicle Specifications**

| Model:         |      | Chassis No:     | HZB50-0111519 | Grade:      |                   | Fuel:     | Diesel |
|----------------|------|-----------------|---------------|-------------|-------------------|-----------|--------|
| Engine:        | 1HZ  | Drive Train:    | 2WD           | Dimensions: | 37 M <sup>3</sup> | Shape:    | BUS    |
| Engine No:     | 2023 | Transmission:   | AT            | Mileage:    | 254715            | Capacity: | 4200cc |
| Ext. Color:    |      | Weight (kg):    |               | Seats:      | 29                | Color:    |        |
| Certification: |      | Classification: |               | Exterior:   | BLUE              | Interior: | GRAY   |

## Vehicle images

Registration Year: 2002 Manufacture Year: 2002