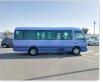

## **TOYOTA COASTER**

Stock ID 054357

## **Vehicle Specifications**

| Model:         |      | Chassis No:     | HZB50-0111519 | Grade:      |                   | Fuel:     | Diesel |
|----------------|------|-----------------|---------------|-------------|-------------------|-----------|--------|
| Engine:        | 1HZ  | Drive Train:    | 2WD           | Dimensions: | 37 M <sup>3</sup> | Shape:    | BUS    |
| Engine No:     | 2023 | Transmission:   | AT            | Mileage:    | 254715            | Capacity: | 4200cc |
| Ext. Color:    |      | Weight (kg):    |               | Seats:      | 29                | Color:    |        |
| Certification: |      | Classification: |               | Exterior:   | BLUE              | Interior: | GRAY   |

## Vehicle images

Registration Year: 2002 Manufacture Year: 2002