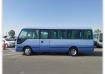

## **TOYOTA COASTER**

Stock ID 054357

## **Vehicle Specifications**

| Model:         |      | Chassis No:     | HZB50-0111519 | Grade:      |                   | Fuel:     | Diesel |
|----------------|------|-----------------|---------------|-------------|-------------------|-----------|--------|
| Engine:        | 1HZ  | Drive Train:    | 2WD           | Dimensions: | 37 M <sup>3</sup> | Shape:    | BUS    |
| Engine No:     | 2023 | Transmission:   | AT            | Mileage:    | 254715            | Capacity: | 4200cc |
| Ext. Color:    |      | Weight (kg):    |               | Seats:      | 29                | Color:    |        |
| Certification: |      | Classification: |               | Exterior:   | BLUE              | Interior: | GRAY   |

## Vehicle images

Registration Year: 2002 Manufacture Year: 2002