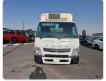

## MITSUBISHI CANTER

Stock ID 054001

Registration Year: 2017 Manufacture Year: 2017

## **Vehicle Specifications**

| Model:         |      | Chassis No:     | JLFFEB21E0KJ30867 | Grade:             |                   | Fuel:     | Diesel     |
|----------------|------|-----------------|-------------------|--------------------|-------------------|-----------|------------|
| Engine:        | 4M50 | Drive Train:    | 2WD               | <b>Dimensions:</b> | 52 M <sup>3</sup> | Shape:    | TRUCK      |
| Engine No:     | 2023 | Transmission:   | AT                | Mileage:           | 222417            | Capacity: | 4900cc     |
| Ext. Color:    |      | Weight (kg):    |                   | Seats:             | 3                 | Color:    |            |
| Certification: |      | Classification: |                   | Exterior:          | WHITE             | Interior: | GRAY BEIGE |