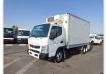

## MITSUBISHI CANTER

Stock ID 054001

Registration Year: 2017 Manufacture Year: 2017

## **Vehicle Specifications**

| Model:         |      | Chassis No:     | JLFFEB21E0KJ30867 | Grade:             |                   | Fuel:     | Diesel     |
|----------------|------|-----------------|-------------------|--------------------|-------------------|-----------|------------|
| Engine:        | 4M50 | Drive Train:    | 2WD               | <b>Dimensions:</b> | 52 M <sup>3</sup> | Shape:    | TRUCK      |
| Engine No:     | 2023 | Transmission:   | AT                | Mileage:           | 222417            | Capacity: | 4900cc     |
| Ext. Color:    |      | Weight (kg):    |                   | Seats:             | 3                 | Color:    |            |
| Certification: |      | Classification: |                   | Exterior:          | WHITE             | Interior: | GRAY BEIGE |