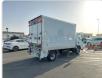

## MITSUBISHI CANTER

Stock ID 054001

Registration Year: 2017 Manufacture Year: 2017

## **Vehicle Specifications**

| Model:         |      | Chassis No:     | JLFFEB21E0KJ30867 | Grade:             |                   | Fuel:     | Diesel     |
|----------------|------|-----------------|-------------------|--------------------|-------------------|-----------|------------|
| Engine:        | 4M50 | Drive Train:    | 2WD               | <b>Dimensions:</b> | 52 M <sup>3</sup> | Shape:    | TRUCK      |
| Engine No:     | 2023 | Transmission:   | AT                | Mileage:           | 222417            | Capacity: | 4900cc     |
| Ext. Color:    |      | Weight (kg):    |                   | Seats:             | 3                 | Color:    |            |
| Certification: |      | Classification: |                   | Exterior:          | WHITE             | Interior: | GRAY BEIGE |