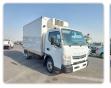

## MITSUBISHI CANTER

Stock ID 054001

Registration Year: 2017 Manufacture Year: 2017

## **Vehicle Specifications**

| Model:         |      | Chassis No:     | JLFFEB21E0KJ30867 | Grade:             |                   | Fuel:     | Diesel     |
|----------------|------|-----------------|-------------------|--------------------|-------------------|-----------|------------|
| Engine:        | 4M50 | Drive Train:    | 2WD               | <b>Dimensions:</b> | 52 M <sup>3</sup> | Shape:    | TRUCK      |
| Engine No:     | 2023 | Transmission:   | AT                | Mileage:           | 222417            | Capacity: | 4900cc     |
| Ext. Color:    |      | Weight (kg):    |                   | Seats:             | 3                 | Color:    |            |
| Certification: |      | Classification: |                   | Exterior:          | WHITE             | Interior: | GRAY BEIGE |