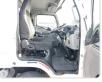

## **Vehicle Specifications**

| Model:         |      | Chassis No:     | JLFFEB21E0KJ30867 | Grade:             |                   | Fuel:     | Diesel     |
|----------------|------|-----------------|-------------------|--------------------|-------------------|-----------|------------|
| Engine:        | 4M50 | Drive Train:    | 2WD               | <b>Dimensions:</b> | 52 M <sup>3</sup> | Shape:    | TRUCK      |
| Engine No:     | 2023 | Transmission:   | AT                | Mileage:           | 222417            | Capacity: | 4900cc     |
| Ext. Color:    |      | Weight (kg):    |                   | Seats:             | 3                 | Color:    |            |
| Certification: |      | Classification: |                   | Exterior:          | WHITE             | Interior: | GRAY BEIGE |