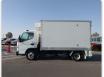

## MITSUBISHI CANTER

Stock ID 054001

Registration Year: 2017 Manufacture Year: 2017

## **Vehicle Specifications**

| Model:         |      | Chassis No:     | JLFFEB21E0KJ30867 | Grade:             |                   | Fuel:     | Diesel     |
|----------------|------|-----------------|-------------------|--------------------|-------------------|-----------|------------|
| Engine:        | 4M50 | Drive Train:    | 2WD               | <b>Dimensions:</b> | 52 M <sup>3</sup> | Shape:    | TRUCK      |
| Engine No:     | 2023 | Transmission:   | AT                | Mileage:           | 222417            | Capacity: | 4900cc     |
| Ext. Color:    |      | Weight (kg):    |                   | Seats:             | 3                 | Color:    |            |
| Certification: |      | Classification: |                   | Exterior:          | WHITE             | Interior: | GRAY BEIGE |