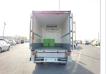

## MITSUBISHI CANTER

Stock ID 054001

Registration Year: 2017 Manufacture Year: 2017

## **Vehicle Specifications**

| Model:         |      | Chassis No:     | JLFFEB21E0KJ30867 | Grade:             |                   | Fuel:     | Diesel     |
|----------------|------|-----------------|-------------------|--------------------|-------------------|-----------|------------|
| Engine:        | 4M50 | Drive Train:    | 2WD               | <b>Dimensions:</b> | 52 M <sup>3</sup> | Shape:    | TRUCK      |
| Engine No:     | 2023 | Transmission:   | AT                | Mileage:           | 222417            | Capacity: | 4900cc     |
| Ext. Color:    |      | Weight (kg):    |                   | Seats:             | 3                 | Color:    |            |
| Certification: |      | Classification: |                   | Exterior:          | WHITE             | Interior: | GRAY BEIGE |