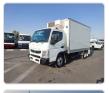

## MITSUBISHI CANTER

Stock ID 054001

Registration Year: 2017 Manufacture Year: 2017

## **Vehicle Specifications**

| Model:         |      | Chassis No:     | JLFFEB21E0KJ30867 | Grade:             |                   | Fuel:     | Diesel     |
|----------------|------|-----------------|-------------------|--------------------|-------------------|-----------|------------|
| Engine:        | 4M50 | Drive Train:    | 2WD               | <b>Dimensions:</b> | 52 M <sup>3</sup> | Shape:    | TRUCK      |
| Engine No:     | 2023 | Transmission:   | AT                | Mileage:           | 222417            | Capacity: | 4900cc     |
| Ext. Color:    |      | Weight (kg):    |                   | Seats:             | 3                 | Color:    |            |
| Certification: |      | Classification: |                   | Exterior:          | WHITE             | Interior: | GRAY BEIGE |