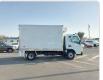

## MITSUBISHI CANTER

Stock ID 054001

Registration Year: 2017 Manufacture Year: 2017

## **Vehicle Specifications**

| Model:         |      | Chassis No:     | JLFFEB21E0KJ30867 | Grade:             |                   | Fuel:     | Diesel     |
|----------------|------|-----------------|-------------------|--------------------|-------------------|-----------|------------|
| Engine:        | 4M50 | Drive Train:    | 2WD               | <b>Dimensions:</b> | 52 M <sup>3</sup> | Shape:    | TRUCK      |
| Engine No:     | 2023 | Transmission:   | AT                | Mileage:           | 222417            | Capacity: | 4900cc     |
| Ext. Color:    |      | Weight (kg):    |                   | Seats:             | 3                 | Color:    |            |
| Certification: |      | Classification: |                   | Exterior:          | WHITE             | Interior: | GRAY BEIGE |