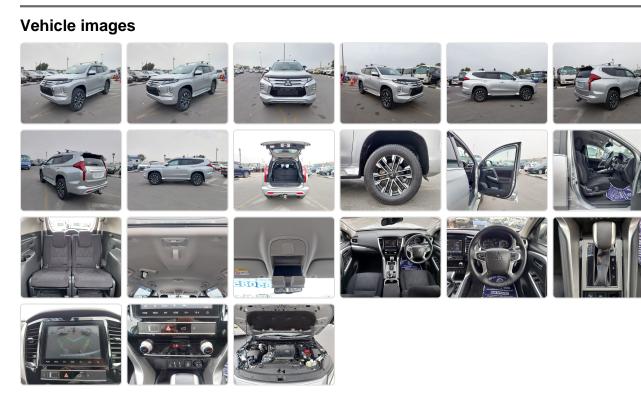

## MITSUBISHI PAJERO

Stock ID 954348

## **Vehicle Specifications**

| Model:         |      | Chassis No:     | MMAGUKS10NH011732 | Grade:             |                   | Fuel:     | Diesel |
|----------------|------|-----------------|-------------------|--------------------|-------------------|-----------|--------|
| Engine:        |      | Drive Train:    | 4WD               | <b>Dimensions:</b> | 19 M <sup>3</sup> | Shape:    | SUV    |
| Engine No:     | 2023 | Transmission:   | AT                | Mileage:           | 9244              | Capacity: | 2400cc |
| Ext. Color:    |      | Weight (kg):    |                   | Seats:             | 7                 | Color:    |        |
| Certification: |      | Classification: |                   | Exterior:          | SILVER            | Interior: | BLACK  |