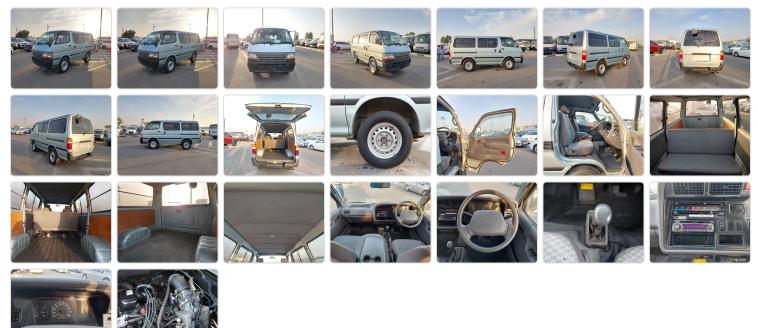

**Registration Year: 2001 Manufacture Year: 2001** 

## **Vehicle Specifications**

| Model:         |      | Chassis No:     | RZH102-6004631 | Grade:      |                   | Fuel:     | Petrol |
|----------------|------|-----------------|----------------|-------------|-------------------|-----------|--------|
| Engine:        | 1RZ  | Drive Train:    | 2WD            | Dimensions: | 16 M <sup>3</sup> | Shape:    | VAN    |
| Engine No:     | 2023 | Transmission:   | MT             | Mileage:    | 280686            | Capacity: | 2000cc |
| Ext. Color:    |      | Weight (kg):    |                | Seats:      | 6                 | Color:    |        |
| Certification: |      | Classification: |                | Exterior:   | GREEN             | Interior: | GRAY   |

## Vehicle images



## **Vehicle Options**

| Pwr Steering   | Yes | Pwr Wind          | Yes | Pwr Mirrors     | Center Lock            | Yes | Air Cond      | Yes |
|----------------|-----|-------------------|-----|-----------------|------------------------|-----|---------------|-----|
| Reverse Camera |     | Pwr Slide Door    |     | Easy Closer     | Cruise Control         |     | ABS           |     |
| Air Bag        | Yes | Fog Lamps         |     | HID Head Lamps  | LED Head Lamps         |     | Spare Key     |     |
| Remote Key     |     | Push Start        |     | Seat Heater     | Pwr Seat               |     | Leather Seat  |     |
| Floor Mat      |     | Sun Roof          |     | Alloy Wheels    | Grill Guard            |     | Rear Wiper    |     |
| Rear Spoiler   |     | Stereo (FULL)