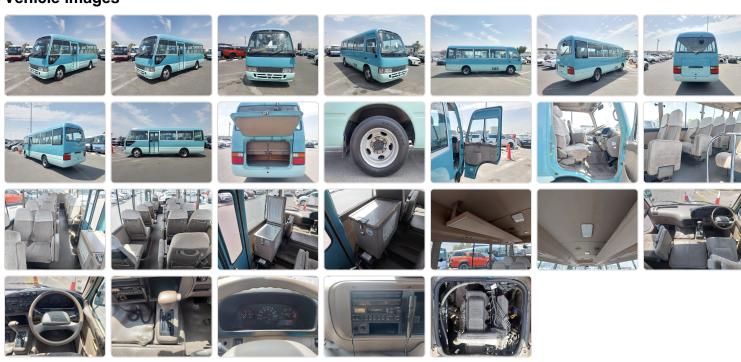

#### TOYOTA COASTER

Stock ID 883376

# **Vehicle Specifications**

| Model:            |        | Chassis No:     | HDB50-0002445 | Grade:             |                   | Fuel:     | Diesel |
|-------------------|--------|-----------------|---------------|--------------------|-------------------|-----------|--------|
| Engine:           | 1HD-FT | Drive Train:    | 2WD           | <b>Dimensions:</b> | 38 M <sup>3</sup> | Shape:    | BUS    |
| <b>Engine No:</b> | 2023   | Transmission:   | AT            | Mileage:           | 218960            | Capacity: | 4200cc |
| Ext. Color:       |        | Weight (kg):    |               | Seats:             | 29                | Color:    |        |
| Certification:    |        | Classification: |               | Exterior:          | GREEN             | Interior: | BEIGE  |

### Vehicle images