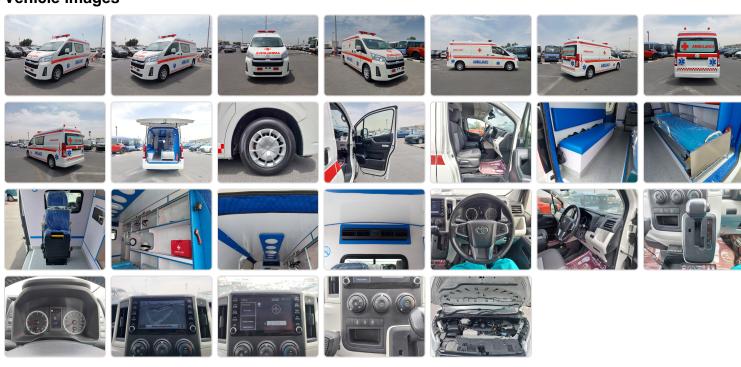

ear: 2021

## **Vehicle Specifications**

| Model:         |      | Chassis No:     | JTFLA3CP006010424 | Grade:      |                   | Fuel:     | Diesel     |
|----------------|------|-----------------|-------------------|-------------|-------------------|-----------|------------|
| Engine:        | 1GD  | Drive Train:    | 2WD               | Dimensions: | 30 M <sup>3</sup> | Shape:    | VAN        |
| Engine No:     | 2023 | Transmission:   | AT                | Mileage:    | 151351            | Capacity: | 2800cc     |
| Ext. Color:    |      | Weight (kg):    |                   | Seats:      | 6                 | Color:    |            |
| Certification: |      | Classification: |                   | Exterior:   | WHITE             | Interior: | GRAY BEIGE |

## Vehicle images



## **Vehicle Options**

| Pwr Steering   | Yes | Pwr Wind          | Yes | Pwr Mirrors     | Yes | Center Lock            | Yes | Air Cond      | Yes |
|----------------|-----|-------------------|-----|-----------------|-----|------------------------|-----|---------------|-----|
| Reverse Camera | Yes | Pwr Slide Door    |     | Easy Closer     |     | Cruise Control         |     | ABS           |     |
| Air Bag        | Yes | Fog Lamps         | Yes | HID Head Lamps  |     | LED Head Lamps         |     | Spare Key     |     |
| Remote Key     |     | Push Start        |     | Seat Heater     |     | Pwr Seat               |     | Leather Seat  |     |
| Floor Mat      |     | Sun Roof          |     | Alloy Wheels    |     | Grill Guard            |     | Rear Wiper    |     |
| Rear