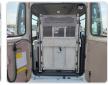

ecifications**

| Model:         |      | Chassis No:     | HZB40-0004298 | Grade:             |                   | Fuel:     | Diesel |
|----------------|------|-----------------|---------------|--------------------|-------------------|-----------|--------|
| Engine:        | 1HZ  | Drive Train:    | 2WD           | <b>Dimensions:</b> | 36 M <sup>3</sup> | Shape:    | BUS    |
| Engine No:     | 2023 | Transmission:   | AT            | Mileage:           | 162388            | Capacity: | 4160cc |
| Ext. Color:    |      | Weight (kg):    |               | Seats:             | 8                 | Color:    |        |
| Certification: |      | Classification: |               | Exterior:          | BEIGE WHITE       | Interior: | BEIGE  |

## Vehicle images



















































## **Vehicle Options**

| Pwr Steering   | Yes | Pwr Wind          |     | Pwr Mirrors     | Center Lock            | Air Cond      | Yes |
|----------------|-----|-------------------|-----|-----------------|------------------------|---------------|-----|
| Reverse Camera |     | Pwr Slide Door    |     | Easy Closer     | Cruise Control         | ABS           |     |
| Air Bag        |     | Fog Lamps         |     | HID Head Lamps  | LED Head Lamps         | Spare Key     |     |
| Remote Key     |     | Push Start        |     | Seat Heater     | Pwr Seat               | Leather Seat  |     |
| Floor Mat      |     | Sun Roof          |     | Alloy Wheels    | Grill Guard            | Rear Wiper    |     |
| Rear Spoiler   |     | Stereo (FULL)     |     | Navi/TV