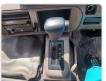

ations**

| Model:         |      | Chassis No:     | HZB40-0004298 | Grade:             |                   | Fuel:     | Diesel |
|----------------|------|-----------------|---------------|--------------------|-------------------|-----------|--------|
| Engine:        | 1HZ  | Drive Train:    | 2WD           | <b>Dimensions:</b> | 36 M <sup>3</sup> | Shape:    | BUS    |
| Engine No:     | 2023 | Transmission:   | AT            | Mileage:           | 162388            | Capacity: | 4160cc |
| Ext. Color:    |      | Weight (kg):    |               | Seats:             | 8                 | Color:    |        |
| Certification: |      | Classification: |               | Exterior:          | BEIGE WHITE       | Interior: | BEIGE  |

## Vehicle images



















































## **Vehicle Options**

| Pwr Steering   | Yes | Pwr Wind          |     | Pwr Mirrors     | Center Lock            | Air Cond      | Yes |
|----------------|-----|-------------------|-----|-----------------|------------------------|---------------|-----|
| Reverse Camera |     | Pwr Slide Door    |     | Easy Closer     | Cruise Control         | ABS           |     |
| Air Bag        |     | Fog Lamps         |     | HID Head Lamps  | LED Head Lamps         | Spare Key     |     |
| Remote Key     |     | Push Start        |     | Seat Heater     | Pwr Seat               | Leather Seat  |     |
| Floor Mat      |     | Sun Roof          |     | Alloy Wheels    | Grill Guard            | Rear Wiper    |     |
| Rear Spoiler   |     | Stereo (FULL)     |     | Navi/TV         |