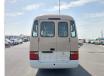

### TOYOTA COASTER

Stock ID 881972

# **Vehicle Specifications**

| Model:         |      | Chassis No:     | HZB40-0004298 | Grade:             |                   | Fuel:     | Diesel |
|----------------|------|-----------------|---------------|--------------------|-------------------|-----------|--------|
| Engine:        | 1HZ  | Drive Train:    | 2WD           | <b>Dimensions:</b> | 36 M <sup>3</sup> | Shape:    | BUS    |
| Engine No:     | 2023 | Transmission:   | AT            | Mileage:           | 162388            | Capacity: | 4160cc |
| Ext. Color:    |      | Weight (kg):    |               | Seats:             | 8                 | Color:    |        |
| Certification: |      | Classification: |               | Exterior:          | BEIGE WHITE       | Interior: | BEIGE  |