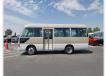

### TOYOTA COASTER

Stock ID 881972

# **Vehicle Specifications**

| Model:         |      | Chassis No:     | HZB40-0004298 | Grade:             |                   | Fuel:     | Diesel |
|----------------|------|-----------------|---------------|--------------------|-------------------|-----------|--------|
| Engine:        | 1HZ  | Drive Train:    | 2WD           | <b>Dimensions:</b> | 36 M <sup>3</sup> | Shape:    | BUS    |
| Engine No:     | 2023 | Transmission:   | AT            | Mileage:           | 162388            | Capacity: | 4160cc |
| Ext. Color:    |      | Weight (kg):    |               | Seats:             | 8                 | Color:    |        |
| Certification: |      | Classification: |               | Exterior:          | BEIGE WHITE       | Interior: | BEIGE  |