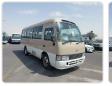

### TOYOTA COASTER

Stock ID 881972

# **Vehicle Specifications**

| Model:         |      | Chassis No:     | HZB40-0004298 | Grade:             |                   | Fuel:     | Diesel |
|----------------|------|-----------------|---------------|--------------------|-------------------|-----------|--------|
| Engine:        | 1HZ  | Drive Train:    | 2WD           | <b>Dimensions:</b> | 36 M <sup>3</sup> | Shape:    | BUS    |
| Engine No:     | 2023 | Transmission:   | AT            | Mileage:           | 162388            | Capacity: | 4160cc |
| Ext. Color:    |      | Weight (kg):    |               | Seats:             | 8                 | Color:    |        |
| Certification: |      | Classification: |               | Exterior:          | BEIGE WHITE       | Interior: | BEIGE  |

## Vehicle images