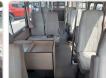

cle Specifications**

| Model:         |      | Chassis No:     | HZB40-0004298 | Grade:             |                   | Fuel:     | Diesel |
|----------------|------|-----------------|---------------|--------------------|-------------------|-----------|--------|
| Engine:        | 1HZ  | Drive Train:    | 2WD           | <b>Dimensions:</b> | 36 M <sup>3</sup> | Shape:    | BUS    |
| Engine No:     | 2023 | Transmission:   | AT            | Mileage:           | 162388            | Capacity: | 4160cc |
| Ext. Color:    |      | Weight (kg):    |               | Seats:             | 8                 | Color:    |        |
| Certification: |      | Classification: |               | Exterior:          | BEIGE WHITE       | Interior: | BEIGE  |

## Vehicle images



















































## **Vehicle Options**

| Pwr Steering   | Yes | Pwr Wind          |     | Pwr Mirrors     | Center Lock            | Air Cond      | Yes |
|----------------|-----|-------------------|-----|-----------------|------------------------|---------------|-----|
| Reverse Camera |     | Pwr Slide Door    |     | Easy Closer     | Cruise Control         | ABS           |     |
| Air Bag        |     | Fog Lamps         |     | HID Head Lamps  | LED Head Lamps         | Spare Key     |     |
| Remote Key     |     | Push Start        |     | Seat Heater     | Pwr Seat               | Leather Seat  |     |
| Floor Mat      |     | Sun Roof          |     | Alloy Wheels    | Grill Guard            | Rear Wiper    |     |
| Rear Spoiler   |     | Stereo (FULL)     |     | Navi/