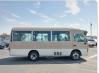

### TOYOTA COASTER

Stock ID 881972

# **Vehicle Specifications**

| Model:         |      | Chassis No:     | HZB40-0004298 | Grade:             |                   | Fuel:     | Diesel |
|----------------|------|-----------------|---------------|--------------------|-------------------|-----------|--------|
| Engine:        | 1HZ  | Drive Train:    | 2WD           | <b>Dimensions:</b> | 36 M <sup>3</sup> | Shape:    | BUS    |
| Engine No:     | 2023 | Transmission:   | AT            | Mileage:           | 162388            | Capacity: | 4160cc |
| Ext. Color:    |      | Weight (kg):    |               | Seats:             | 8                 | Color:    |        |
| Certification: |      | Classification: |               | Exterior:          | BEIGE WHITE       | Interior: | BEIGE  |