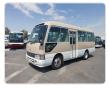

### TOYOTA COASTER

Stock ID 881972

# **Vehicle Specifications**

| Model:         |      | Chassis No:     | HZB40-0004298 | Grade:             |                   | Fuel:     | Diesel |
|----------------|------|-----------------|---------------|--------------------|-------------------|-----------|--------|
| Engine:        | 1HZ  | Drive Train:    | 2WD           | <b>Dimensions:</b> | 36 M <sup>3</sup> | Shape:    | BUS    |
| Engine No:     | 2023 | Transmission:   | AT            | Mileage:           | 162388            | Capacity: | 4160cc |
| Ext. Color:    |      | Weight (kg):    |               | Seats:             | 8                 | Color:    |        |
| Certification: |      | Classification: |               | Exterior:          | BEIGE WHITE       | Interior: | BEIGE  |

## Vehicle images