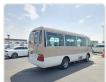

### TOYOTA COASTER

Stock ID 881972

# **Vehicle Specifications**

| Model:         |      | Chassis No:     | HZB40-0004298 | Grade:             |                   | Fuel:     | Diesel |
|----------------|------|-----------------|---------------|--------------------|-------------------|-----------|--------|
| Engine:        | 1HZ  | Drive Train:    | 2WD           | <b>Dimensions:</b> | 36 M <sup>3</sup> | Shape:    | BUS    |
| Engine No:     | 2023 | Transmission:   | AT            | Mileage:           | 162388            | Capacity: | 4160cc |
| Ext. Color:    |      | Weight (kg):    |               | Seats:             | 8                 | Color:    |        |
| Certification: |      | Classification: |               | Exterior:          | BEIGE WHITE       | Interior: | BEIGE  |