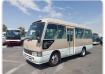

### TOYOTA COASTER

Stock ID 881972

# **Vehicle Specifications**

| Model:         |      | Chassis No:     | HZB40-0004298 | Grade:             |                   | Fuel:     | Diesel |
|----------------|------|-----------------|---------------|--------------------|-------------------|-----------|--------|
| Engine:        | 1HZ  | Drive Train:    | 2WD           | <b>Dimensions:</b> | 36 M <sup>3</sup> | Shape:    | BUS    |
| Engine No:     | 2023 | Transmission:   | AT            | Mileage:           | 162388            | Capacity: | 4160cc |
| Ext. Color:    |      | Weight (kg):    |               | Seats:             | 8                 | Color:    |        |
| Certification: |      | Classification: |               | Exterior:          | BEIGE WHITE       | Interior: | BEIGE  |

## Vehicle images