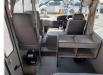

Specifications**

| Model:         |      | Chassis No:     | HZB40-0004298 | Grade:             |                   | Fuel:     | Diesel |
|----------------|------|-----------------|---------------|--------------------|-------------------|-----------|--------|
| Engine:        | 1HZ  | Drive Train:    | 2WD           | <b>Dimensions:</b> | 36 M <sup>3</sup> | Shape:    | BUS    |
| Engine No:     | 2023 | Transmission:   | AT            | Mileage:           | 162388            | Capacity: | 4160cc |
| Ext. Color:    |      | Weight (kg):    |               | Seats:             | 8                 | Color:    |        |
| Certification: |      | Classification: |               | Exterior:          | BEIGE WHITE       | Interior: | BEIGE  |

## Vehicle images



















































## **Vehicle Options**

| Pwr Steering   | Yes | Pwr Wind          |     | Pwr Mirrors     | Center Lock            | Air Cond      | Yes |
|----------------|-----|-------------------|-----|-----------------|------------------------|---------------|-----|
| Reverse Camera |     | Pwr Slide Door    |     | Easy Closer     | Cruise Control         | ABS           |     |
| Air Bag        |     | Fog Lamps         |     | HID Head Lamps  | LED Head Lamps         | Spare Key     |     |
| Remote Key     |     | Push Start        |     | Seat Heater     | Pwr Seat               | Leather Seat  |     |
| Floor Mat      |     | Sun Roof          |     | Alloy Wheels    | Grill Guard            | Rear Wiper    |     |
| Rear Spoiler   |     | Stereo (FULL)     |     | Navi/TV