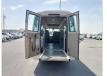

# **Vehicle Specifications**

| Model:         |      | Chassis No:     | HZB40-0004298 | Grade:             |                   | Fuel:     | Diesel |
|----------------|------|-----------------|---------------|--------------------|-------------------|-----------|--------|
| Engine:        | 1HZ  | Drive Train:    | 2WD           | <b>Dimensions:</b> | 36 M <sup>3</sup> | Shape:    | BUS    |
| Engine No:     | 2023 | Transmission:   | AT            | Mileage:           | 162388            | Capacity: | 4160cc |
| Ext. Color:    |      | Weight (kg):    |               | Seats:             | 8                 | Color:    |        |
| Certification: |      | Classification: |               | Exterior:          | BEIGE WHITE       | Interior: | BEIGE  |