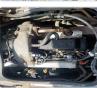

# **Vehicle Specifications**

| Model:         |      | Chassis No:     | HZB40-0004298 | Grade:             |                   | Fuel:     | Diesel |
|----------------|------|-----------------|---------------|--------------------|-------------------|-----------|--------|
| Engine:        | 1HZ  | Drive Train:    | 2WD           | <b>Dimensions:</b> | 36 M <sup>3</sup> | Shape:    | BUS    |
| Engine No:     | 2023 | Transmission:   | AT            | Mileage:           | 162388            | Capacity: | 4160cc |
| Ext. Color:    |      | Weight (kg):    |               | Seats:             | 8                 | Color:    |        |
| Certification: |      | Classification: |               | Exterior:          | BEIGE WHITE       | Interior: | BEIGE  |