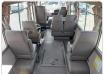

e Specifications**

| Model:         |      | Chassis No:     | HZB40-0004298 | Grade:             |                   | Fuel:     | Diesel |
|----------------|------|-----------------|---------------|--------------------|-------------------|-----------|--------|
| Engine:        | 1HZ  | Drive Train:    | 2WD           | <b>Dimensions:</b> | 36 M <sup>3</sup> | Shape:    | BUS    |
| Engine No:     | 2023 | Transmission:   | AT            | Mileage:           | 162388            | Capacity: | 4160cc |
| Ext. Color:    |      | Weight (kg):    |               | Seats:             | 8                 | Color:    |        |
| Certification: |      | Classification: |               | Exterior:          | BEIGE WHITE       | Interior: | BEIGE  |

## Vehicle images



















































## **Vehicle Options**

| Pwr Steering   | Yes | Pwr Wind          |     | Pwr Mirrors     | Center Lock            | Air Cond      | Yes |
|----------------|-----|-------------------|-----|-----------------|------------------------|---------------|-----|
| Reverse Camera |     | Pwr Slide Door    |     | Easy Closer     | Cruise Control         | ABS           |     |
| Air Bag        |     | Fog Lamps         |     | HID Head Lamps  | LED Head Lamps         | Spare Key     |     |
| Remote Key     |     | Push Start        |     | Seat Heater     | Pwr Seat               | Leather Seat  |     |
| Floor Mat      |     | Sun Roof          |     | Alloy Wheels    | Grill Guard            | Rear Wiper    |     |
| Rear Spoiler   |     | Stereo (FULL)     |     | Navi/TV