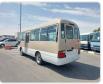

### TOYOTA COASTER

Stock ID 881972

# **Vehicle Specifications**

| Model:         |      | Chassis No:     | HZB40-0004298 | Grade:             |                   | Fuel:     | Diesel |
|----------------|------|-----------------|---------------|--------------------|-------------------|-----------|--------|
| Engine:        | 1HZ  | Drive Train:    | 2WD           | <b>Dimensions:</b> | 36 M <sup>3</sup> | Shape:    | BUS    |
| Engine No:     | 2023 | Transmission:   | AT            | Mileage:           | 162388            | Capacity: | 4160cc |
| Ext. Color:    |      | Weight (kg):    |               | Seats:             | 8                 | Color:    |        |
| Certification: |      | Classification: |               | Exterior:          | BEIGE WHITE       | Interior: | BEIGE  |