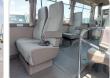

hicle Specifications**

| Model:         |      | Chassis No:     | HZB40-0004298 | Grade:             |                   | Fuel:     | Diesel |
|----------------|------|-----------------|---------------|--------------------|-------------------|-----------|--------|
| Engine:        | 1HZ  | Drive Train:    | 2WD           | <b>Dimensions:</b> | 36 M <sup>3</sup> | Shape:    | BUS    |
| Engine No:     | 2023 | Transmission:   | AT            | Mileage:           | 162388            | Capacity: | 4160cc |
| Ext. Color:    |      | Weight (kg):    |               | Seats:             | 8                 | Color:    |        |
| Certification: |      | Classification: |               | Exterior:          | BEIGE WHITE       | Interior: | BEIGE  |

## Vehicle images



















































## **Vehicle Options**

| Pwr Steering   | Yes | Pwr Wind          |     | Pwr Mirrors     | Center Lock            | Air Cond      | Yes |
|----------------|-----|-------------------|-----|-----------------|------------------------|---------------|-----|
| Reverse Camera |     | Pwr Slide Door    |     | Easy Closer     | Cruise Control         | ABS           |     |
| Air Bag        |     | Fog Lamps         |     | HID Head Lamps  | LED Head Lamps         | Spare Key     |     |
| Remote Key     |     | Push Start        |     | Seat Heater     | Pwr Seat               | Leather Seat  |     |
| Floor Mat      |     | Sun Roof          |     | Alloy Wheels    | Grill Guard            | Rear Wiper    |     |
| Rear Spoiler   |     | Stereo (FULL)     |     | Nav