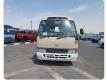

### TOYOTA COASTER

Stock ID 881972

# **Vehicle Specifications**

| Model:         |      | Chassis No:     | HZB40-0004298 | Grade:             |                   | Fuel:     | Diesel |
|----------------|------|-----------------|---------------|--------------------|-------------------|-----------|--------|
| Engine:        | 1HZ  | Drive Train:    | 2WD           | <b>Dimensions:</b> | 36 M <sup>3</sup> | Shape:    | BUS    |
| Engine No:     | 2023 | Transmission:   | AT            | Mileage:           | 162388            | Capacity: | 4160cc |
| Ext. Color:    |      | Weight (kg):    |               | Seats:             | 8                 | Color:    |        |
| Certification: |      | Classification: |               | Exterior:          | BEIGE WHITE       | Interior: | BEIGE  |

## Vehicle images