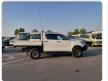

**TOYOTA HILUX** Stock ID 714958 Registration Year: 2021 Manufacture Year: 2021

## **Vehicle Specifications**

| Model:         |      | Chassis No:     | MR0KA3CD401254165 | Grade:             |                   | Fuel:     | Diesel  |
|----------------|------|-----------------|-------------------|--------------------|-------------------|-----------|---------|
| Engine:        | 1GD  | Drive Train:    | 4WD               | <b>Dimensions:</b> | 20 M <sup>3</sup> | Shape:    | PICK UP |
| Engine No:     | 2023 | Transmission:   | AT                | Mileage:           | 25556             | Capacity: | 2800cc  |
| Ext. Color:    |      | Weight (kg):    |                   | Seats:             | 5                 | Color:    |         |
| Certification: |      | Classification: |                   | Exterior:          | WHITE             | Interior: | BLACK   |

## Vehicle images