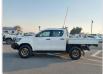

**TOYOTA HILUX** Stock ID 714958 Registration Year: 2021 Manufacture Year: 2021

## **Vehicle Specifications**

| Model:         |      | Chassis No:     | MR0KA3CD401254165 | Grade:             |                   | Fuel:     | Diesel  |
|----------------|------|-----------------|-------------------|--------------------|-------------------|-----------|---------|
| Engine:        | 1GD  | Drive Train:    | 4WD               | <b>Dimensions:</b> | 20 M <sup>3</sup> | Shape:    | PICK UP |
| Engine No:     | 2023 | Transmission:   | AT                | Mileage:           | 25556             | Capacity: | 2800cc  |
| Ext. Color:    |      | Weight (kg):    |                   | Seats:             | 5                 | Color:    |         |
| Certification: |      | Classification: |                   | Exterior:          | WHITE             | Interior: | BLACK   |

## Vehicle images