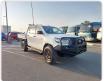

**TOYOTA HILUX** Stock ID 714958 Registration Year: 2021 Manufacture Year: 2021

## **Vehicle Specifications**

| Model:         |      | Chassis No:     | MR0KA3CD401254165 | Grade:             |                   | Fuel:     | Diesel  |
|----------------|------|-----------------|-------------------|--------------------|-------------------|-----------|---------|
| Engine:        | 1GD  | Drive Train:    | 4WD               | <b>Dimensions:</b> | 20 M <sup>3</sup> | Shape:    | PICK UP |
| Engine No:     | 2023 | Transmission:   | AT                | Mileage:           | 25556             | Capacity: | 2800cc  |
| Ext. Color:    |      | Weight (kg):    |                   | Seats:             | 5                 | Color:    |         |
| Certification: |      | Classification: |                   | Exterior:          | WHITE             | Interior: | BLACK   |

## Vehicle images