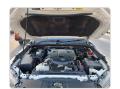

## **Vehicle Specifications**

| Model:         |      | Chassis No:     | MR0KA3CD401254165 | Grade:             |                   | Fuel:     | Diesel  |
|----------------|------|-----------------|-------------------|--------------------|-------------------|-----------|---------|
| Engine:        | 1GD  | Drive Train:    | 4WD               | <b>Dimensions:</b> | 20 M <sup>3</sup> | Shape:    | PICK UP |
| Engine No:     | 2023 | Transmission:   | AT                | Mileage:           | 25556             | Capacity: | 2800cc  |
| Ext. Color:    |      | Weight (kg):    |                   | Seats:             | 5                 | Color:    |         |
| Certification: |      | Classification: |                   | Exterior:          | WHITE             | Interior: | BLACK   |

## Vehicle images