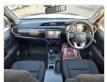

|      | Chassis No:     | MR0KA3CD401254165 | Grade:             |                   | Fuel:     | Diesel  |
|----------------|------|-----------------|-------------------|--------------------|-------------------|-----------|---------|
| Engine:        | 1GD  | Drive Train:    | 4WD               | <b>Dimensions:</b> | 20 M <sup>3</sup> | Shape:    | PICK UP |
| Engine No:     | 2023 | Transmission:   | AT                | Mileage:           | 25556             | Capacity: | 2800cc  |
| Ext. Color:    |      | Weight (kg):    |                   | Seats:             | 5                 | Color:    |         |
| Certification: |      | Classification: |                   | Exterior:          | WHITE             | Interior: | BLACK   |

## Vehicle images













































## **Vehicle Options**

| Pwr Steering   | Yes | Pwr Wind          | Yes | Pwr Mirrors     | Yes | Center Lock            | Yes | Air Cond      | Yes |
|----------------|-----|-------------------|-----|-----------------|-----|------------------------|-----|---------------|-----|
| Reverse Camera | Yes | Pwr Slide Door    |     | Easy Closer     |     | Cruise Control         |     | ABS           |     |
| Air Bag        | Yes | Fog Lamps         |     | HID Head Lamps  |     | LED Head Lamps         |     | Spare Key     |     |
| Remote Key     |     | Push Start        |     | Seat Heater     |     | Pwr Seat               |     | Leather Seat  |     |
| Floor Mat      |     | Sun Roof          |     | Alloy Wheels    | Yes | Grill Guard            |     | Rear Wiper