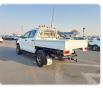

**TOYOTA HILUX** Stock ID 714958 Registration Year: 2021 Manufacture Year: 2021

## **Vehicle Specifications**

| Model:         |      | Chassis No:     | MR0KA3CD401254165 | Grade:             |                   | Fuel:     | Diesel  |
|----------------|------|-----------------|-------------------|--------------------|-------------------|-----------|---------|
| Engine:        | 1GD  | Drive Train:    | 4WD               | <b>Dimensions:</b> | 20 M <sup>3</sup> | Shape:    | PICK UP |
| Engine No:     | 2023 | Transmission:   | AT                | Mileage:           | 25556             | Capacity: | 2800cc  |
| Ext. Color:    |      | Weight (kg):    |                   | Seats:             | 5                 | Color:    |         |
| Certification: |      | Classification: |                   | Exterior:          | WHITE             | Interior: | BLACK   |

## Vehicle images