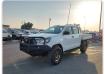

**TOYOTA HILUX** Stock ID 714958 Registration Year: 2021 Manufacture Year: 2021

## **Vehicle Specifications**

| Model:         |      | Chassis No:     | MR0KA3CD401254165 | Grade:             |                   | Fuel:     | Diesel  |
|----------------|------|-----------------|-------------------|--------------------|-------------------|-----------|---------|
| Engine:        | 1GD  | Drive Train:    | 4WD               | <b>Dimensions:</b> | 20 M <sup>3</sup> | Shape:    | PICK UP |
| Engine No:     | 2023 | Transmission:   | AT                | Mileage:           | 25556             | Capacity: | 2800cc  |
| Ext. Color:    |      | Weight (kg):    |                   | Seats:             | 5                 | Color:    |         |
| Certification: |      | Classification: |                   | Exterior:          | WHITE             | Interior: | BLACK   |

## Vehicle images