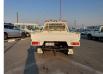

**TOYOTA HILUX** Stock ID 714958 Registration Year: 2021 Manufacture Year: 2021

## **Vehicle Specifications**

| Model:         |      | Chassis No:     | MR0KA3CD401254165 | Grade:             |                   | Fuel:     | Diesel  |
|----------------|------|-----------------|-------------------|--------------------|-------------------|-----------|---------|
| Engine:        | 1GD  | Drive Train:    | 4WD               | <b>Dimensions:</b> | 20 M <sup>3</sup> | Shape:    | PICK UP |
| Engine No:     | 2023 | Transmission:   | AT                | Mileage:           | 25556             | Capacity: | 2800cc  |
| Ext. Color:    |      | Weight (kg):    |                   | Seats:             | 5                 | Color:    |         |
| Certification: |      | Classification: |                   | Exterior:          | WHITE             | Interior: | BLACK   |

## Vehicle images