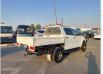

**TOYOTA HILUX** Stock ID 714958 Registration Year: 2021 Manufacture Year: 2021

## **Vehicle Specifications**

| Model:         |      | Chassis No:     | MR0KA3CD401254165 | Grade:             |                   | Fuel:     | Diesel  |
|----------------|------|-----------------|-------------------|--------------------|-------------------|-----------|---------|
| Engine:        | 1GD  | Drive Train:    | 4WD               | <b>Dimensions:</b> | 20 M <sup>3</sup> | Shape:    | PICK UP |
| Engine No:     | 2023 | Transmission:   | AT                | Mileage:           | 25556             | Capacity: | 2800cc  |
| Ext. Color:    |      | Weight (kg):    |                   | Seats:             | 5                 | Color:    |         |
| Certification: |      | Classification: |                   | Exterior:          | WHITE             | Interior: | BLACK   |

## Vehicle images