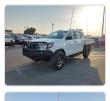

**TOYOTA HILUX** Stock ID 714958 Registration Year: 2021 Manufacture Year: 2021

## **Vehicle Specifications**

| Model:         |      | Chassis No:     | MR0KA3CD401254165 | Grade:             |                   | Fuel:     | Diesel  |
|----------------|------|-----------------|-------------------|--------------------|-------------------|-----------|---------|
| Engine:        | 1GD  | Drive Train:    | 4WD               | <b>Dimensions:</b> | 20 M <sup>3</sup> | Shape:    | PICK UP |
| Engine No:     | 2023 | Transmission:   | AT                | Mileage:           | 25556             | Capacity: | 2800cc  |
| Ext. Color:    |      | Weight (kg):    |                   | Seats:             | 5                 | Color:    |         |
| Certification: |      | Classification: |                   | Exterior:          | WHITE             | Interior: | BLACK   |

## Vehicle images