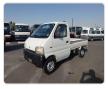

## **SUZUKI CARRY TRUCK**

Stock ID 714284

## **Vehicle Specifications**

| Model:         |      | Chassis No:     | DA52T-104480 | Grade:      |                   | Fuel:     | Petrol |
|----------------|------|-----------------|--------------|-------------|-------------------|-----------|--------|
| Engine:        | F6A  | Drive Train:    | 2WD          | Dimensions: | 11 M <sup>3</sup> | Shape:    | TRUCK  |
| Engine No:     | 2023 | Transmission:   | MT           | Mileage:    | 71082             | Capacity: | 660cc  |
| Ext. Color:    |      | Weight (kg):    |              | Seats:      | 2                 | Color:    |        |
| Certification: |      | Classification: |              | Exterior:   | WHITE             | Interior: | SILVER |

## Vehicle images

Registration Year: 1999

Manufacture Year: 1999