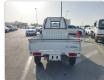

## **SUZUKI CARRY TRUCK**

Stock ID 714284

## **Vehicle Specifications**

| Model:         |      | Chassis No:     | DA52T-104480 | Grade:      |                   | Fuel:     | Petrol |
|----------------|------|-----------------|--------------|-------------|-------------------|-----------|--------|
| Engine:        | F6A  | Drive Train:    | 2WD          | Dimensions: | 11 M <sup>3</sup> | Shape:    | TRUCK  |
| Engine No:     | 2023 | Transmission:   | MT           | Mileage:    | 71082             | Capacity: | 660cc  |
| Ext. Color:    |      | Weight (kg):    |              | Seats:      | 2                 | Color:    |        |
| Certification: |      | Classification: |              | Exterior:   | WHITE             | Interior: | SILVER |

## Vehicle images

Registration Year: 1999

Manufacture Year: 1999