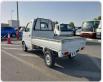

## **SUZUKI CARRY TRUCK**

Stock ID 714284

## **Vehicle Specifications**

| Model:         |      | Chassis No:     | DA52T-104480 | Grade:      |                   | Fuel:     | Petrol |
|----------------|------|-----------------|--------------|-------------|-------------------|-----------|--------|
| Engine:        | F6A  | Drive Train:    | 2WD          | Dimensions: | 11 M <sup>3</sup> | Shape:    | TRUCK  |
| Engine No:     | 2023 | Transmission:   | MT           | Mileage:    | 71082             | Capacity: | 660cc  |
| Ext. Color:    |      | Weight (kg):    |              | Seats:      | 2                 | Color:    |        |
| Certification: |      | Classification: |              | Exterior:   | WHITE             | Interior: | SILVER |

## Vehicle images

Registration Year: 1999

Manufacture Year: 1999