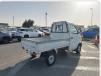

## **SUZUKI CARRY TRUCK**

Stock ID 714284

## **Vehicle Specifications**

| Model:         |      | Chassis No:     | DA52T-104480 | Grade:      |                   | Fuel:     | Petrol |
|----------------|------|-----------------|--------------|-------------|-------------------|-----------|--------|
| Engine:        | F6A  | Drive Train:    | 2WD          | Dimensions: | 11 M <sup>3</sup> | Shape:    | TRUCK  |
| Engine No:     | 2023 | Transmission:   | MT           | Mileage:    | 71082             | Capacity: | 660cc  |
| Ext. Color:    |      | Weight (kg):    |              | Seats:      | 2                 | Color:    |        |
| Certification: |      | Classification: |              | Exterior:   | WHITE             | Interior: | SILVER |

## Vehicle images

Registration Year: 1999

Manufacture Year: 1999