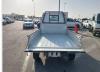

*Vehicle Specifications**

| Model:         |      | Chassis No:     | DA52T-104480 | Grade:      |                   | Fuel:     | Petrol |
|----------------|------|-----------------|--------------|-------------|-------------------|-----------|--------|
| Engine:        | F6A  | Drive Train:    | 2WD          | Dimensions: | 11 M <sup>3</sup> | Shape:    | TRUCK  |
| Engine No:     | 2023 | Transmission:   | MT           | Mileage:    | 71082             | Capacity: | 660cc  |
| Ext. Color:    |      | Weight (kg):    |              | Seats:      | 2                 | Color:    |        |
| Certification: |      | Classification: |              | Exterior:   | WHITE             | Interior: | SILVER |

## Vehicle images















Registration Year: 1999

Manufacture Year: 1999



























## **Vehicle Options**

| Pwr Steering   | Yes | Pwr Wind          |     | Pwr Mirrors     | Center Lock            | Air Cond      | Yes |
|----------------|-----|-------------------|-----|-----------------|------------------------|---------------|-----|
| Reverse Camera |     | Pwr Slide Door    |     | Easy Closer     | Cruise Control         | ABS           |     |
| Air Bag        |     | Fog Lamps         |     | HID Head Lamps  | LED Head Lamps         | Spare Key     |     |
| Remote Key     |     | Push Start        |     | Seat Heater     | Pwr Seat               | Leather Seat  |     |
| Floor Mat      |     | Sun Roof          |     | Alloy Wheels    | Grill Guard            | Rear Wiper    |     |
| Rear Spoiler   |     | Stereo (FULL)     |     | Navi/TV