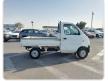

## **SUZUKI CARRY TRUCK**

Stock ID 714284

## **Vehicle Specifications**

| Model:         |      | Chassis No:     | DA52T-104480 | Grade:      |                   | Fuel:     | Petrol |
|----------------|------|-----------------|--------------|-------------|-------------------|-----------|--------|
| Engine:        | F6A  | Drive Train:    | 2WD          | Dimensions: | 11 M <sup>3</sup> | Shape:    | TRUCK  |
| Engine No:     | 2023 | Transmission:   | MT           | Mileage:    | 71082             | Capacity: | 660cc  |
| Ext. Color:    |      | Weight (kg):    |              | Seats:      | 2                 | Color:    |        |
| Certification: |      | Classification: |              | Exterior:   | WHITE             | Interior: | SILVER |

## Vehicle images

Registration Year: 1999

Manufacture Year: 1999