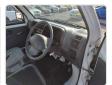

le Specifications**

| Model:         |      | Chassis No:     | DA52T-104480 | Grade:      |                   | Fuel:     | Petrol |
|----------------|------|-----------------|--------------|-------------|-------------------|-----------|--------|
| Engine:        | F6A  | Drive Train:    | 2WD          | Dimensions: | 11 M <sup>3</sup> | Shape:    | TRUCK  |
| Engine No:     | 2023 | Transmission:   | MT           | Mileage:    | 71082             | Capacity: | 660cc  |
| Ext. Color:    |      | Weight (kg):    |              | Seats:      | 2                 | Color:    |        |
| Certification: |      | Classification: |              | Exterior:   | WHITE             | Interior: | SILVER |

## Vehicle images















Registration Year: 1999

Manufacture Year: 1999



























## **Vehicle Options**

| Pwr Steering   | Yes | Pwr Wind          |     | Pwr Mirrors     | Center Lock            | Air Cond      | Yes |
|----------------|-----|-------------------|-----|-----------------|------------------------|---------------|-----|
| Reverse Camera |     | Pwr Slide Door    |     | Easy Closer     | Cruise Control         | ABS           |     |
| Air Bag        |     | Fog Lamps         |     | HID Head Lamps  | LED Head Lamps         | Spare Key     |     |
| Remote Key     |     | Push Start        |     | Seat Heater     | Pwr Seat               | Leather Seat  |     |
| Floor Mat      |     | Sun Roof          |     | Alloy Wheels    | Grill Guard            | Rear Wiper    |     |
| Rear Spoiler   |     | Stereo (FULL)     |     | Navi/TV