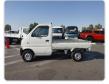

## **SUZUKI CARRY TRUCK**

Stock ID 714284

## **Vehicle Specifications**

| Model:         |      | Chassis No:     | DA52T-104480 | Grade:      |                   | Fuel:     | Petrol |
|----------------|------|-----------------|--------------|-------------|-------------------|-----------|--------|
| Engine:        | F6A  | Drive Train:    | 2WD          | Dimensions: | 11 M <sup>3</sup> | Shape:    | TRUCK  |
| Engine No:     | 2023 | Transmission:   | MT           | Mileage:    | 71082             | Capacity: | 660cc  |
| Ext. Color:    |      | Weight (kg):    |              | Seats:      | 2                 | Color:    |        |
| Certification: |      | Classification: |              | Exterior:   | WHITE             | Interior: | SILVER |

## Vehicle images

Registration Year: 1999

Manufacture Year: 1999