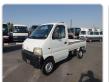

## **SUZUKI CARRY TRUCK**

Stock ID 714284

## **Vehicle Specifications**

| Model:         |      | Chassis No:     | DA52T-104480 | Grade:      |                   | Fuel:     | Petrol |
|----------------|------|-----------------|--------------|-------------|-------------------|-----------|--------|
| Engine:        | F6A  | Drive Train:    | 2WD          | Dimensions: | 11 M <sup>3</sup> | Shape:    | TRUCK  |
| Engine No:     | 2023 | Transmission:   | MT           | Mileage:    | 71082             | Capacity: | 660cc  |
| Ext. Color:    |      | Weight (kg):    |              | Seats:      | 2                 | Color:    |        |
| Certification: |      | Classification: |              | Exterior:   | WHITE             | Interior: | SILVER |

## Vehicle images

Registration Year: 1999

Manufacture Year: 1999