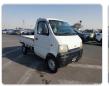

## **SUZUKI CARRY TRUCK**

Stock ID 714284

## **Vehicle Specifications**

| Model:         |      | Chassis No:     | DA52T-104480 | Grade:      |                   | Fuel:     | Petrol |
|----------------|------|-----------------|--------------|-------------|-------------------|-----------|--------|
| Engine:        | F6A  | Drive Train:    | 2WD          | Dimensions: | 11 M <sup>3</sup> | Shape:    | TRUCK  |
| Engine No:     | 2023 | Transmission:   | MT           | Mileage:    | 71082             | Capacity: | 660cc  |
| Ext. Color:    |      | Weight (kg):    |              | Seats:      | 2                 | Color:    |        |
| Certification: |      | Classification: |              | Exterior:   | WHITE             | Interior: | SILVER |

## Vehicle images

Registration Year: 1999

Manufacture Year: 1999