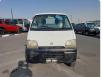

## **SUZUKI CARRY TRUCK**

Stock ID 714284

## **Vehicle Specifications**

| Model:         |      | Chassis No:     | DA52T-104480 | Grade:      |                   | Fuel:     | Petrol |
|----------------|------|-----------------|--------------|-------------|-------------------|-----------|--------|
| Engine:        | F6A  | Drive Train:    | 2WD          | Dimensions: | 11 M <sup>3</sup> | Shape:    | TRUCK  |
| Engine No:     | 2023 | Transmission:   | MT           | Mileage:    | 71082             | Capacity: | 660cc  |
| Ext. Color:    |      | Weight (kg):    |              | Seats:      | 2                 | Color:    |        |
| Certification: |      | Classification: |              | Exterior:   | WHITE             | Interior: | SILVER |

## Vehicle images

Registration Year: 1999

Manufacture Year: 1999