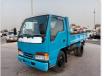

## ISUZU ELF TRUCK Stock ID 712836

Registration Year: 1993 Manufacture Year: 1993

## **Vehicle Specifications**

| Model:         |      | Chassis No:     | NKR66E-7405673 | Grade:             |                   | Fuel:     | Diesel |
|----------------|------|-----------------|----------------|--------------------|-------------------|-----------|--------|
| Engine:        |      | Drive Train:    | 2WD            | <b>Dimensions:</b> | 17 M <sup>3</sup> | Shape:    | DUMPER |
| Engine No:     | 2023 | Transmission:   | MT             | Mileage:           | 131800            | Capacity: | 4300cc |
| Ext. Color:    |      | Weight (kg):    |                | Seats:             | 3                 | Color:    |        |
| Certification: |      | Classification: |                | Exterior:          | BLUE              | Interior: | BEIGE  |