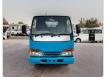

## ISUZU ELF TRUCK Stock ID 712836

Registration Year: 1993 Manufacture Year: 1993

## **Vehicle Specifications**

| Model:         |      | Chassis No:     | NKR66E-7405673 | Grade:             |                   | Fuel:     | Diesel |
|----------------|------|-----------------|----------------|--------------------|-------------------|-----------|--------|
| Engine:        |      | Drive Train:    | 2WD            | <b>Dimensions:</b> | 17 M <sup>3</sup> | Shape:    | DUMPER |
| Engine No:     | 2023 | Transmission:   | MT             | Mileage:           | 131800            | Capacity: | 4300cc |
| Ext. Color:    |      | Weight (kg):    |                | Seats:             | 3                 | Color:    |        |
| Certification: |      | Classification: |                | Exterior:          | BLUE              | Interior: | BEIGE  |