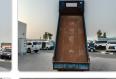

## ISUZU ELF TRUCK Stock ID 712836

Registration Year: 1993 Manufacture Year: 1993

## **Vehicle Specifications**

| Model:         |      | Chassis No:     | NKR66E-7405673 | Grade:             |                   | Fuel:     | Diesel |
|----------------|------|-----------------|----------------|--------------------|-------------------|-----------|--------|
| Engine:        |      | Drive Train:    | 2WD            | <b>Dimensions:</b> | 17 M <sup>3</sup> | Shape:    | DUMPER |
| Engine No:     | 2023 | Transmission:   | MT             | Mileage:           | 131800            | Capacity: | 4300cc |
| Ext. Color:    |      | Weight (kg):    |                | Seats:             | 3                 | Color:    |        |
| Certification: |      | Classification: |                | Exterior:          | BLUE              | Interior: | BEIGE  |