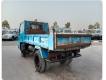

## ISUZU ELF TRUCK Stock ID 712836

Registration Year: 1993 Manufacture Year: 1993

## **Vehicle Specifications**

| Model:         |      | Chassis No:     | NKR66E-7405673 | Grade:             |                   | Fuel:     | Diesel |
|----------------|------|-----------------|----------------|--------------------|-------------------|-----------|--------|
| Engine:        |      | Drive Train:    | 2WD            | <b>Dimensions:</b> | 17 M <sup>3</sup> | Shape:    | DUMPER |
| Engine No:     | 2023 | Transmission:   | MT             | Mileage:           | 131800            | Capacity: | 4300cc |
| Ext. Color:    |      | Weight (kg):    |                | Seats:             | 3                 | Color:    |        |
| Certification: |      | Classification: |                | Exterior:          | BLUE              | Interior: | BEIGE  |