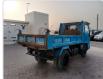

## ISUZU ELF TRUCK Stock ID 712836

Registration Year: 1993 Manufacture Year: 1993

## **Vehicle Specifications**

| Model:         |      | Chassis No:     | NKR66E-7405673 | Grade:             |                   | Fuel:     | Diesel |
|----------------|------|-----------------|----------------|--------------------|-------------------|-----------|--------|
| Engine:        |      | Drive Train:    | 2WD            | <b>Dimensions:</b> | 17 M <sup>3</sup> | Shape:    | DUMPER |
| Engine No:     | 2023 | Transmission:   | MT             | Mileage:           | 131800            | Capacity: | 4300cc |
| Ext. Color:    |      | Weight (kg):    |                | Seats:             | 3                 | Color:    |        |
| Certification: |      | Classification: |                | Exterior:          | BLUE              | Interior: | BEIGE  |