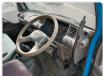

ications**

| Model:         |      | Chassis No:     | NKR66E-7405673 | Grade:             |                   | Fuel:     | Diesel |
|----------------|------|-----------------|----------------|--------------------|-------------------|-----------|--------|
| Engine:        |      | Drive Train:    | 2WD            | <b>Dimensions:</b> | 17 M <sup>3</sup> | Shape:    | DUMPER |
| Engine No:     | 2023 | Transmission:   | MT             | Mileage:           | 131800            | Capacity: | 4300cc |
| Ext. Color:    |      | Weight (kg):    |                | Seats:             | 3                 | Color:    |        |
| Certification: |      | Classification: |                | Exterior:          | BLUE              | Interior: | BEIGE  |

## Vehicle images









































## **Vehicle Options**

| Pwr Steering   | Yes | Pwr Wind          | Yes | Pwr Mirrors     | Center Lock            | Yes | Air Cond      |
|----------------|-----|-------------------|-----|-----------------|------------------------|-----|---------------|
| Reverse Camera |     | Pwr Slide Door    |     | Easy Closer     | Cruise Control         |     | ABS           |
| Air Bag        |     | Fog Lamps         |     | HID Head Lamps  | LED Head Lamps         |     | Spare Key     |
| Remote Key     |     | Push Start        |     | Seat Heater     | Pwr Seat               |     | Leather Seat  |
| Floor Mat      |     | Sun Roof          |     | Alloy Wheels    | Grill Guard            |     | Rear Wiper    |
| Rear Spoiler   |     | Stereo (FULL)     |     | Navi/TV         | C