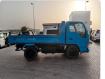

## ISUZU ELF TRUCK Stock ID 712836

Registration Year: 1993 Manufacture Year: 1993

## **Vehicle Specifications**

| Model:         |      | Chassis No:     | NKR66E-7405673 | Grade:             |                   | Fuel:     | Diesel |
|----------------|------|-----------------|----------------|--------------------|-------------------|-----------|--------|
| Engine:        |      | Drive Train:    | 2WD            | <b>Dimensions:</b> | 17 M <sup>3</sup> | Shape:    | DUMPER |
| Engine No:     | 2023 | Transmission:   | MT             | Mileage:           | 131800            | Capacity: | 4300cc |
| Ext. Color:    |      | Weight (kg):    |                | Seats:             | 3                 | Color:    |        |
| Certification: |      | Classification: |                | Exterior:          | BLUE              | Interior: | BEIGE  |