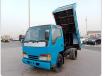

## ISUZU ELF TRUCK Stock ID 712836

Registration Year: 1993 Manufacture Year: 1993

## **Vehicle Specifications**

| Model:         |      | Chassis No:     | NKR66E-7405673 | Grade:             |                   | Fuel:     | Diesel |
|----------------|------|-----------------|----------------|--------------------|-------------------|-----------|--------|
| Engine:        |      | Drive Train:    | 2WD            | <b>Dimensions:</b> | 17 M <sup>3</sup> | Shape:    | DUMPER |
| Engine No:     | 2023 | Transmission:   | MT             | Mileage:           | 131800            | Capacity: | 4300cc |
| Ext. Color:    |      | Weight (kg):    |                | Seats:             | 3                 | Color:    |        |
| Certification: |      | Classification: |                | Exterior:          | BLUE              | Interior: | BEIGE  |