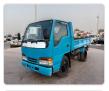

## ISUZU ELF TRUCK Stock ID 712836

Registration Year: 1993 Manufacture Year: 1993

## **Vehicle Specifications**

| Model:         |      | Chassis No:     | NKR66E-7405673 | Grade:             |                   | Fuel:     | Diesel |
|----------------|------|-----------------|----------------|--------------------|-------------------|-----------|--------|
| Engine:        |      | Drive Train:    | 2WD            | <b>Dimensions:</b> | 17 M <sup>3</sup> | Shape:    | DUMPER |
| Engine No:     | 2023 | Transmission:   | MT             | Mileage:           | 131800            | Capacity: | 4300cc |
| Ext. Color:    |      | Weight (kg):    |                | Seats:             | 3                 | Color:    |        |
| Certification: |      | Classification: |                | Exterior:          | BLUE              | Interior: | BEIGE  |