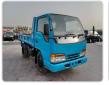

## ISUZU ELF TRUCK Stock ID 712836

Registration Year: 1993 Manufacture Year: 1993

## **Vehicle Specifications**

| Model:         |      | Chassis No:     | NKR66E-7405673 | Grade:             |                   | Fuel:     | Diesel |
|----------------|------|-----------------|----------------|--------------------|-------------------|-----------|--------|
| Engine:        |      | Drive Train:    | 2WD            | <b>Dimensions:</b> | 17 M <sup>3</sup> | Shape:    | DUMPER |
| Engine No:     | 2023 | Transmission:   | MT             | Mileage:           | 131800            | Capacity: | 4300cc |
| Ext. Color:    |      | Weight (kg):    |                | Seats:             | 3                 | Color:    |        |
| Certification: |      | Classification: |                | Exterior:          | BLUE              | Interior: | BEIGE  |