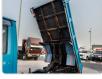

## ISUZU ELF TRUCK Stock ID 712836

Registration Year: 1993 Manufacture Year: 1993

## **Vehicle Specifications**

| Model:         |      | Chassis No:     | NKR66E-7405673 | Grade:             |                   | Fuel:     | Diesel |
|----------------|------|-----------------|----------------|--------------------|-------------------|-----------|--------|
| Engine:        |      | Drive Train:    | 2WD            | <b>Dimensions:</b> | 17 M <sup>3</sup> | Shape:    | DUMPER |
| Engine No:     | 2023 | Transmission:   | MT             | Mileage:           | 131800            | Capacity: | 4300cc |
| Ext. Color:    |      | Weight (kg):    |                | Seats:             | 3                 | Color:    |        |
| Certification: |      | Classification: |                | Exterior:          | BLUE              | Interior: | BEIGE  |