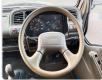

ions**

| Model:         |      | Chassis No:     | NKR66E-7405673 | Grade:             |                   | Fuel:     | Diesel |
|----------------|------|-----------------|----------------|--------------------|-------------------|-----------|--------|
| Engine:        |      | Drive Train:    | 2WD            | <b>Dimensions:</b> | 17 M <sup>3</sup> | Shape:    | DUMPER |
| Engine No:     | 2023 | Transmission:   | MT             | Mileage:           | 131800            | Capacity: | 4300cc |
| Ext. Color:    |      | Weight (kg):    |                | Seats:             | 3                 | Color:    |        |
| Certification: |      | Classification: |                | Exterior:          | BLUE              | Interior: | BEIGE  |

## Vehicle images









































## **Vehicle Options**

| Pwr Steering   | Yes | Pwr Wind          | Yes | Pwr Mirrors     | Center Lock            | Yes | Air Cond      |
|----------------|-----|-------------------|-----|-----------------|------------------------|-----|---------------|
| Reverse Camera |     | Pwr Slide Door    |     | Easy Closer     | Cruise Control         |     | ABS           |
| Air Bag        |     | Fog Lamps         |     | HID Head Lamps  | LED Head Lamps         |     | Spare Key     |
| Remote Key     |     | Push Start        |     | Seat Heater     | Pwr Seat               |     | Leather Seat  |
| Floor Mat      |     | Sun Roof          |     | Alloy Wheels    | Grill Guard            |     | Rear Wiper    |
| Rear Spoiler   |     | Stereo (FULL)     |     | Navi/TV         | CD Pl