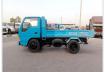

## ISUZU ELF TRUCK Stock ID 712836

Registration Year: 1993 Manufacture Year: 1993

## **Vehicle Specifications**

| Model:         |      | Chassis No:     | NKR66E-7405673 | Grade:             |                   | Fuel:     | Diesel |
|----------------|------|-----------------|----------------|--------------------|-------------------|-----------|--------|
| Engine:        |      | Drive Train:    | 2WD            | <b>Dimensions:</b> | 17 M <sup>3</sup> | Shape:    | DUMPER |
| Engine No:     | 2023 | Transmission:   | MT             | Mileage:           | 131800            | Capacity: | 4300cc |
| Ext. Color:    |      | Weight (kg):    |                | Seats:             | 3                 | Color:    |        |
| Certification: |      | Classification: |                | Exterior:          | BLUE              | Interior: | BEIGE  |