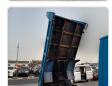

## **Vehicle Specifications**

| Model:         |      | Chassis No:     | NKR66E-7405673 | Grade:             |                   | Fuel:     | Diesel |
|----------------|------|-----------------|----------------|--------------------|-------------------|-----------|--------|
| Engine:        |      | Drive Train:    | 2WD            | <b>Dimensions:</b> | 17 M <sup>3</sup> | Shape:    | DUMPER |
| Engine No:     | 2023 | Transmission:   | MT             | Mileage:           | 131800            | Capacity: | 4300cc |
| Ext. Color:    |      | Weight (kg):    |                | Seats:             | 3                 | Color:    |        |
| Certification: |      | Classification: |                | Exterior:          | BLUE              | Interior: | BEIGE  |