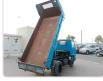

## ISUZU ELF TRUCK Stock ID 712836

Registration Year: 1993 Manufacture Year: 1993

## **Vehicle Specifications**

| Model:         |      | Chassis No:     | NKR66E-7405673 | Grade:             |                   | Fuel:     | Diesel |
|----------------|------|-----------------|----------------|--------------------|-------------------|-----------|--------|
| Engine:        |      | Drive Train:    | 2WD            | <b>Dimensions:</b> | 17 M <sup>3</sup> | Shape:    | DUMPER |
| Engine No:     | 2023 | Transmission:   | MT             | Mileage:           | 131800            | Capacity: | 4300cc |
| Ext. Color:    |      | Weight (kg):    |                | Seats:             | 3                 | Color:    |        |
| Certification: |      | Classification: |                | Exterior:          | BLUE              | Interior: | BEIGE  |