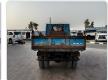

## ISUZU ELF TRUCK Stock ID 712836

Registration Year: 1993 Manufacture Year: 1993

## **Vehicle Specifications**

| Model:         |      | Chassis No:     | NKR66E-7405673 | Grade:             |                   | Fuel:     | Diesel |
|----------------|------|-----------------|----------------|--------------------|-------------------|-----------|--------|
| Engine:        |      | Drive Train:    | 2WD            | <b>Dimensions:</b> | 17 M <sup>3</sup> | Shape:    | DUMPER |
| Engine No:     | 2023 | Transmission:   | MT             | Mileage:           | 131800            | Capacity: | 4300cc |
| Ext. Color:    |      | Weight (kg):    |                | Seats:             | 3                 | Color:    |        |
| Certification: |      | Classification: |                | Exterior:          | BLUE              | Interior: | BEIGE  |