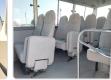

hicle Specifications**

| Model:         |      | Chassis No:     | HZB40-0050155 | Grade:             |                   | Fuel:     | Diesel |
|----------------|------|-----------------|---------------|--------------------|-------------------|-----------|--------|
| Engine:        | 1HZ  | Drive Train:    | 2WD           | <b>Dimensions:</b> | 36 M <sup>3</sup> | Shape:    | BUS    |
| Engine No:     | 2023 | Transmission:   | AT            | Mileage:           | 359618            | Capacity: | 4200cc |
| Ext. Color:    |      | Weight (kg):    |               | Seats:             | 26                | Color:    |        |
| Certification: |      | Classification: |               | Exterior:          | WHITE BLACK       | Interior: | GRAY   |

## Vehicle images















































## **Vehicle Options**

| Pwr Steering   | Yes | Pwr Wind          |     | Pwr Mirrors     | Center Lock            | Air Cond      | Yes |
|----------------|-----|-------------------|-----|-----------------|------------------------|---------------|-----|
| Reverse Camera |     | Pwr Slide Door    |     | Easy Closer     | Cruise Control         | ABS           |     |
| Air Bag        |     | Fog Lamps         |     | HID Head Lamps  | LED Head Lamps         | Spare Key     |     |
| Remote Key     |     | Push Start        |     | Seat Heater     | Pwr Seat               | Leather Seat  |     |
| Floor Mat      |     | Sun Roof          |     | Alloy Wheels    | Grill Guard            | Rear Wiper    |     |
| Rear Spoiler   |     | Stereo (FULL)     |     | Navi/TV