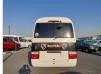

## **TOYOTA COASTER**

Stock ID 710541

Registration Year: 2003 Manufacture Year: 2003

## **Vehicle Specifications**

| Model:         |      | Chassis No:     | HZB40-0050155 | Grade:             |                   | Fuel:     | Diesel |
|----------------|------|-----------------|---------------|--------------------|-------------------|-----------|--------|
| Engine:        | 1HZ  | Drive Train:    | 2WD           | <b>Dimensions:</b> | 36 M <sup>3</sup> | Shape:    | BUS    |
| Engine No:     | 2023 | Transmission:   | AT            | Mileage:           | 359618            | Capacity: | 4200cc |
| Ext. Color:    |      | Weight (kg):    |               | Seats:             | 26                | Color:    |        |
| Certification: |      | Classification: |               | Exterior:          | WHITE BLACK       | Interior: | GRAY   |