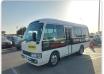

## **TOYOTA COASTER**

Stock ID 710541

Registration Year: 2003 Manufacture Year: 2003

## **Vehicle Specifications**

| Model:         |      | Chassis No:     | HZB40-0050155 | Grade:             |                   | Fuel:     | Diesel |
|----------------|------|-----------------|---------------|--------------------|-------------------|-----------|--------|
| Engine:        | 1HZ  | Drive Train:    | 2WD           | <b>Dimensions:</b> | 36 M <sup>3</sup> | Shape:    | BUS    |
| Engine No:     | 2023 | Transmission:   | AT            | Mileage:           | 359618            | Capacity: | 4200cc |
| Ext. Color:    |      | Weight (kg):    |               | Seats:             | 26                | Color:    |        |
| Certification: |      | Classification: |               | Exterior:          | WHITE BLACK       | Interior: | GRAY   |