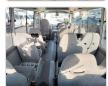

e Specifications**

| Model:         |      | Chassis No:     | HZB40-0050155 | Grade:             |                   | Fuel:     | Diesel |
|----------------|------|-----------------|---------------|--------------------|-------------------|-----------|--------|
| Engine:        | 1HZ  | Drive Train:    | 2WD           | <b>Dimensions:</b> | 36 M <sup>3</sup> | Shape:    | BUS    |
| Engine No:     | 2023 | Transmission:   | AT            | Mileage:           | 359618            | Capacity: | 4200cc |
| Ext. Color:    |      | Weight (kg):    |               | Seats:             | 26                | Color:    |        |
| Certification: |      | Classification: |               | Exterior:          | WHITE BLACK       | Interior: | GRAY   |

## Vehicle images















































## **Vehicle Options**

| Pwr Steering   | Yes | Pwr Wind          |     | Pwr Mirrors     | Center Lock            | Air Cond      | Yes |
|----------------|-----|-------------------|-----|-----------------|------------------------|---------------|-----|
| Reverse Camera |     | Pwr Slide Door    |     | Easy Closer     | Cruise Control         | ABS           |     |
| Air Bag        |     | Fog Lamps         |     | HID Head Lamps  | LED Head Lamps         | Spare Key     |     |
| Remote Key     |     | Push Start        |     | Seat Heater     | Pwr Seat               | Leather Seat  |     |
| Floor Mat      |     | Sun Roof          |     | Alloy Wheels    | Grill Guard            | Rear Wiper    |     |
| Rear Spoiler   |     | Stereo (FULL)     |     | Navi/TV