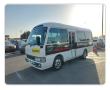

## **TOYOTA COASTER**

Stock ID 710541

Registration Year: 2003 Manufacture Year: 2003

## **Vehicle Specifications**

| Model:         |      | Chassis No:     | HZB40-0050155 | Grade:             |                   | Fuel:     | Diesel |
|----------------|------|-----------------|---------------|--------------------|-------------------|-----------|--------|
| Engine:        | 1HZ  | Drive Train:    | 2WD           | <b>Dimensions:</b> | 36 M <sup>3</sup> | Shape:    | BUS    |
| Engine No:     | 2023 | Transmission:   | AT            | Mileage:           | 359618            | Capacity: | 4200cc |
| Ext. Color:    |      | Weight (kg):    |               | Seats:             | 26                | Color:    |        |
| Certification: |      | Classification: |               | Exterior:          | WHITE BLACK       | Interior: | GRAY   |