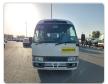

## **TOYOTA COASTER**

Stock ID 710541

Registration Year: 2003 Manufacture Year: 2003

## **Vehicle Specifications**

| Model:         |      | Chassis No:     | HZB40-0050155 | Grade:             |                   | Fuel:     | Diesel |
|----------------|------|-----------------|---------------|--------------------|-------------------|-----------|--------|
| Engine:        | 1HZ  | Drive Train:    | 2WD           | <b>Dimensions:</b> | 36 M <sup>3</sup> | Shape:    | BUS    |
| Engine No:     | 2023 | Transmission:   | AT            | Mileage:           | 359618            | Capacity: | 4200cc |
| Ext. Color:    |      | Weight (kg):    |               | Seats:             | 26                | Color:    |        |
| Certification: |      | Classification: |               | Exterior:          | WHITE BLACK       | Interior: | GRAY   |