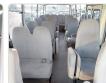

cle Specifications**

| Model:         |      | Chassis No:     | HZB40-0050155 | Grade:             |                   | Fuel:     | Diesel |
|----------------|------|-----------------|---------------|--------------------|-------------------|-----------|--------|
| Engine:        | 1HZ  | Drive Train:    | 2WD           | <b>Dimensions:</b> | 36 M <sup>3</sup> | Shape:    | BUS    |
| Engine No:     | 2023 | Transmission:   | AT            | Mileage:           | 359618            | Capacity: | 4200cc |
| Ext. Color:    |      | Weight (kg):    |               | Seats:             | 26                | Color:    |        |
| Certification: |      | Classification: |               | Exterior:          | WHITE BLACK       | Interior: | GRAY   |

## Vehicle images















































## **Vehicle Options**

| Pwr Steering   | Yes | Pwr Wind          |     | Pwr Mirrors     | Center Lock            | Air Cond      | Yes |
|----------------|-----|-------------------|-----|-----------------|------------------------|---------------|-----|
| Reverse Camera |     | Pwr Slide Door    |     | Easy Closer     | Cruise Control         | ABS           |     |
| Air Bag        |     | Fog Lamps         |     | HID Head Lamps  | LED Head Lamps         | Spare Key     |     |
| Remote Key     |     | Push Start        |     | Seat Heater     | Pwr Seat               | Leather Seat  |     |
| Floor Mat      |     | Sun Roof          |     | Alloy Wheels    | Grill Guard            | Rear Wiper    |     |
| Rear Spoiler   |     | Stereo (FULL)     |     | Navi/TV