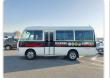

## **TOYOTA COASTER**

Stock ID 710541

Registration Year: 2003 Manufacture Year: 2003

## **Vehicle Specifications**

| Model:         |      | Chassis No:     | HZB40-0050155 | Grade:             |                   | Fuel:     | Diesel |
|----------------|------|-----------------|---------------|--------------------|-------------------|-----------|--------|
| Engine:        | 1HZ  | Drive Train:    | 2WD           | <b>Dimensions:</b> | 36 M <sup>3</sup> | Shape:    | BUS    |
| Engine No:     | 2023 | Transmission:   | AT            | Mileage:           | 359618            | Capacity: | 4200cc |
| Ext. Color:    |      | Weight (kg):    |               | Seats:             | 26                | Color:    |        |
| Certification: |      | Classification: |               | Exterior:          | WHITE BLACK       | Interior: | GRAY   |