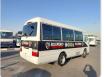

## **TOYOTA COASTER**

Stock ID 710541

Registration Year: 2003 Manufacture Year: 2003

## **Vehicle Specifications**

| Model:         |      | Chassis No:     | HZB40-0050155 | Grade:             |                   | Fuel:     | Diesel |
|----------------|------|-----------------|---------------|--------------------|-------------------|-----------|--------|
| Engine:        | 1HZ  | Drive Train:    | 2WD           | <b>Dimensions:</b> | 36 M <sup>3</sup> | Shape:    | BUS    |
| Engine No:     | 2023 | Transmission:   | AT            | Mileage:           | 359618            | Capacity: | 4200cc |
| Ext. Color:    |      | Weight (kg):    |               | Seats:             | 26                | Color:    |        |
| Certification: |      | Classification: |               | Exterior:          | WHITE BLACK       | Interior: | GRAY   |