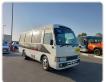

## **TOYOTA COASTER**

Stock ID 710541

Registration Year: 2003 Manufacture Year: 2003

## **Vehicle Specifications**

| Model:         |      | Chassis No:     | HZB40-0050155 | Grade:             |                   | Fuel:     | Diesel |
|----------------|------|-----------------|---------------|--------------------|-------------------|-----------|--------|
| Engine:        | 1HZ  | Drive Train:    | 2WD           | <b>Dimensions:</b> | 36 M <sup>3</sup> | Shape:    | BUS    |
| Engine No:     | 2023 | Transmission:   | AT            | Mileage:           | 359618            | Capacity: | 4200cc |
| Ext. Color:    |      | Weight (kg):    |               | Seats:             | 26                | Color:    |        |
| Certification: |      | Classification: |               | Exterior:          | WHITE BLACK       | Interior: | GRAY   |