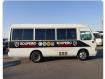

## **TOYOTA COASTER**

Stock ID 710541

Registration Year: 2003 Manufacture Year: 2003

## **Vehicle Specifications**

| Model:         |      | Chassis No:     | HZB40-0050155 | Grade:             |                   | Fuel:     | Diesel |
|----------------|------|-----------------|---------------|--------------------|-------------------|-----------|--------|
| Engine:        | 1HZ  | Drive Train:    | 2WD           | <b>Dimensions:</b> | 36 M <sup>3</sup> | Shape:    | BUS    |
| Engine No:     | 2023 | Transmission:   | AT            | Mileage:           | 359618            | Capacity: | 4200cc |
| Ext. Color:    |      | Weight (kg):    |               | Seats:             | 26                | Color:    |        |
| Certification: |      | Classification: |               | Exterior:          | WHITE BLACK       | Interior: | GRAY   |