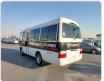

## **TOYOTA COASTER**

Stock ID 710541

Registration Year: 2003 Manufacture Year: 2003

## **Vehicle Specifications**

| Model:         |      | Chassis No:     | HZB40-0050155 | Grade:             |                   | Fuel:     | Diesel |
|----------------|------|-----------------|---------------|--------------------|-------------------|-----------|--------|
| Engine:        | 1HZ  | Drive Train:    | 2WD           | <b>Dimensions:</b> | 36 M <sup>3</sup> | Shape:    | BUS    |
| Engine No:     | 2023 | Transmission:   | AT            | Mileage:           | 359618            | Capacity: | 4200cc |
| Ext. Color:    |      | Weight (kg):    |               | Seats:             | 26                | Color:    |        |
| Certification: |      | Classification: |               | Exterior:          | WHITE BLACK       | Interior: | GRAY   |