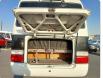

# **Vehicle Specifications**

| Model:         |      | Chassis No:     | HZB40-0050155 | Grade:             |                   | Fuel:     | Diesel |
|----------------|------|-----------------|---------------|--------------------|-------------------|-----------|--------|
| Engine:        | 1HZ  | Drive Train:    | 2WD           | <b>Dimensions:</b> | 36 M <sup>3</sup> | Shape:    | BUS    |
| Engine No:     | 2023 | Transmission:   | AT            | Mileage:           | 359618            | Capacity: | 4200cc |
| Ext. Color:    |      | Weight (kg):    |               | Seats:             | 26                | Color:    |        |
| Certification: |      | Classification: |               | Exterior:          | WHITE BLACK       | Interior: | GRAY   |

## Vehicle images















































## **Vehicle Options**

| Pwr Steering   | Yes | Pwr Wind          |     | Pwr Mirrors     | Center Lock            | Air Cond      | Yes |
|----------------|-----|-------------------|-----|-----------------|------------------------|---------------|-----|
| Reverse Camera |     | Pwr Slide Door    |     | Easy Closer     | Cruise Control         | ABS           |     |
| Air Bag        |     | Fog Lamps         |     | HID Head Lamps  | LED Head Lamps         | Spare Key     |     |
| Remote Key     |     | Push Start        |     | Seat Heater     | Pwr Seat               | Leather Seat  |     |
| Floor Mat      |     | Sun Roof          |     | Alloy Wheels    | Grill Guard            | Rear Wiper    |     |
| Rear Spoiler   |     | Stereo (FULL)     |     | N