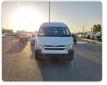

## **TOYOTA HIACE COMMUTER**

Stock ID 647703

Registration Year: 2014 Manufacture Year: 2014

## **Vehicle Specifications**

| Model:         |      | Chassis No:     | JTFPT22P800013596 | Grade:             |                   | Fuel:     | Diesel |
|----------------|------|-----------------|-------------------|--------------------|-------------------|-----------|--------|
| Engine:        | 1KD  | Drive Train:    | 2WD               | <b>Dimensions:</b> | 24 M <sup>3</sup> | Shape:    | VAN    |
| Engine No:     | 2023 | Transmission:   | AT                | Mileage:           | 196221            | Capacity: | 3000cc |
| Ext. Color:    |      | Weight (kg):    |                   | Seats:             | 15                | Color:    |        |
| Certification: |      | Classification: |                   | Exterior:          | WHITE             | Interior: | BLACK  |

## Vehicle images