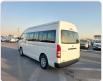

## **TOYOTA HIACE COMMUTER**

Stock ID 647703

Registration Year: 2014 Manufacture Year: 2014

## **Vehicle Specifications**

| Model:         |      | Chassis No:     | JTFPT22P800013596 | Grade:             |                   | Fuel:     | Diesel |
|----------------|------|-----------------|-------------------|--------------------|-------------------|-----------|--------|
| Engine:        | 1KD  | Drive Train:    | 2WD               | <b>Dimensions:</b> | 24 M <sup>3</sup> | Shape:    | VAN    |
| Engine No:     | 2023 | Transmission:   | AT                | Mileage:           | 196221            | Capacity: | 3000cc |
| Ext. Color:    |      | Weight (kg):    |                   | Seats:             | 15                | Color:    |        |
| Certification: |      | Classification: |                   | Exterior:          | WHITE             | Interior: | BLACK  |