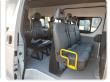

## **Vehicle Specifications**

| Model:         |      | Chassis No:     | JTFPT22P800013596 | Grade:             |                   | Fuel:     | Diesel |
|----------------|------|-----------------|-------------------|--------------------|-------------------|-----------|--------|
| Engine:        | 1KD  | Drive Train:    | 2WD               | <b>Dimensions:</b> | 24 M <sup>3</sup> | Shape:    | VAN    |
| Engine No:     | 2023 | Transmission:   | AT                | Mileage:           | 196221            | Capacity: | 3000cc |
| Ext. Color:    |      | Weight (kg):    |                   | Seats:             | 15                | Color:    |        |
| Certification: |      | Classification: |                   | Exterior:          | WHITE             | Interior: | BLACK  |