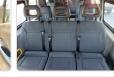

## **Vehicle Specifications**

| Model:         |      | Chassis No:     | JTFPT22P800013596 | Grade:             |                   | Fuel:     | Diesel |
|----------------|------|-----------------|-------------------|--------------------|-------------------|-----------|--------|
| Engine:        | 1KD  | Drive Train:    | 2WD               | <b>Dimensions:</b> | 24 M <sup>3</sup> | Shape:    | VAN    |
| Engine No:     | 2023 | Transmission:   | AT                | Mileage:           | 196221            | Capacity: | 3000cc |
| Ext. Color:    |      | Weight (kg):    |                   | Seats:             | 15                | Color:    |        |
| Certification: |      | Classification: |                   | Exterior:          | WHITE             | Interior: | BLACK  |