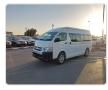

## **TOYOTA HIACE COMMUTER**

Stock ID 647703

Registration Year: 2014 Manufacture Year: 2014

## **Vehicle Specifications**

| Model:         |      | Chassis No:     | JTFPT22P800013596 | Grade:             |                   | Fuel:     | Diesel |
|----------------|------|-----------------|-------------------|--------------------|-------------------|-----------|--------|
| Engine:        | 1KD  | Drive Train:    | 2WD               | <b>Dimensions:</b> | 24 M <sup>3</sup> | Shape:    | VAN    |
| Engine No:     | 2023 | Transmission:   | AT                | Mileage:           | 196221            | Capacity: | 3000cc |
| Ext. Color:    |      | Weight (kg):    |                   | Seats:             | 15                | Color:    |        |
| Certification: |      | Classification: |                   | Exterior:          | WHITE             | Interior: | BLACK  |

## Vehicle images