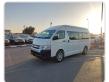

## **TOYOTA HIACE COMMUTER**

Stock ID 647703

Registration Year: 2014 Manufacture Year: 2014

## **Vehicle Specifications**

| Model:         |      | Chassis No:     | JTFPT22P800013596 | Grade:             |                   | Fuel:     | Diesel |
|----------------|------|-----------------|-------------------|--------------------|-------------------|-----------|--------|
| Engine:        | 1KD  | Drive Train:    | 2WD               | <b>Dimensions:</b> | 24 M <sup>3</sup> | Shape:    | VAN    |
| Engine No:     | 2023 | Transmission:   | AT                | Mileage:           | 196221            | Capacity: | 3000cc |
| Ext. Color:    |      | Weight (kg):    |                   | Seats:             | 15                | Color:    |        |
| Certification: |      | Classification: |                   | Exterior:          | WHITE             | Interior: | BLACK  |

## Vehicle images