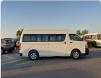

## **TOYOTA HIACE COMMUTER**

Stock ID 647703

Registration Year: 2014 Manufacture Year: 2014

## **Vehicle Specifications**

| Model:         |      | Chassis No:     | JTFPT22P800013596 | Grade:             |                   | Fuel:     | Diesel |
|----------------|------|-----------------|-------------------|--------------------|-------------------|-----------|--------|
| Engine:        | 1KD  | Drive Train:    | 2WD               | <b>Dimensions:</b> | 24 M <sup>3</sup> | Shape:    | VAN    |
| Engine No:     | 2023 | Transmission:   | AT                | Mileage:           | 196221            | Capacity: | 3000cc |
| Ext. Color:    |      | Weight (kg):    |                   | Seats:             | 15                | Color:    |        |
| Certification: |      | Classification: |                   | Exterior:          | WHITE             | Interior: | BLACK  |