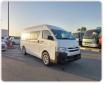

## **TOYOTA HIACE COMMUTER**

Stock ID 647703

Registration Year: 2014 Manufacture Year: 2014

## **Vehicle Specifications**

| Model:         |      | Chassis No:     | JTFPT22P800013596 | Grade:             |                   | Fuel:     | Diesel |
|----------------|------|-----------------|-------------------|--------------------|-------------------|-----------|--------|
| Engine:        | 1KD  | Drive Train:    | 2WD               | <b>Dimensions:</b> | 24 M <sup>3</sup> | Shape:    | VAN    |
| Engine No:     | 2023 | Transmission:   | AT                | Mileage:           | 196221            | Capacity: | 3000cc |
| Ext. Color:    |      | Weight (kg):    |                   | Seats:             | 15                | Color:    |        |
| Certification: |      | Classification: |                   | Exterior:          | WHITE             | Interior: | BLACK  |

## Vehicle images