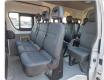

## **Vehicle Specifications**

| Model:         |      | Chassis No:     | JTFPT22P800013596 | Grade:             |                   | Fuel:     | Diesel |
|----------------|------|-----------------|-------------------|--------------------|-------------------|-----------|--------|
| Engine:        | 1KD  | Drive Train:    | 2WD               | <b>Dimensions:</b> | 24 M <sup>3</sup> | Shape:    | VAN    |
| Engine No:     | 2023 | Transmission:   | AT                | Mileage:           | 196221            | Capacity: | 3000cc |
| Ext. Color:    |      | Weight (kg):    |                   | Seats:             | 15                | Color:    |        |
| Certification: |      | Classification: |                   | Exterior:          | WHITE             | Interior: | BLACK  |