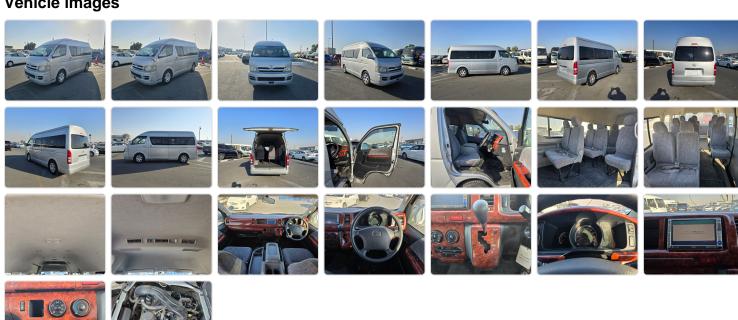

Specifications**

| Model:         |      | Chassis No:     | TRH229-0002168 | Grade:             |                   | Fuel:     | Petrol     |
|----------------|------|-----------------|----------------|--------------------|-------------------|-----------|------------|
| Engine:        | 2TR  | Drive Train:    | 4WD            | <b>Dimensions:</b> | 24 M <sup>3</sup> | Shape:    | VAN        |
| Engine No:     | 2023 | Transmission:   | AT             | Mileage:           | 237214            | Capacity: | 2700cc     |
| Ext. Color:    |      | Weight (kg):    |                | Seats:             | 10                | Color:    |            |
| Certification: |      | Classification: |                | Exterior:          | SILVER            | Interior: | GRAY BROWN |

## Vehicle images



## **Vehicle Options**

| Pwr Steering   | Yes | Pwr Wind          | Yes | Pwr Mirrors     | Yes | Center Lock            | Yes | Air Cond      | Yes |
|----------------|-----|-------------------|-----|-----------------|-----|------------------------|-----|---------------|-----|
| Reverse Camera |     | Pwr Slide Door    |     | Easy Closer     |     | Cruise Control         |     | ABS           |     |
| Air Bag        | Yes | Fog Lamps         |     | HID Head Lamps  |     | LED Head Lamps         |     | Spare Key     |     |
| Remote Key     |     | Push Start        |     | Seat Heater     |     | Pwr Seat               |     | Leather Seat  |     |
| Floor Mat      |     | Sun Roof          |     | Alloy Wheels    |     | Grill Guard            |     | Rear Wiper    |     |
| Rear