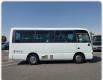

ID 646540

Registration Year: 2004 Manufacture Year: 2004

## **Vehicle Specifications**

| Model:         |      | Chassis No:     | BVW41-021278 | Grade:      |                   | Fuel:     | Diesel |
|----------------|------|-----------------|--------------|-------------|-------------------|-----------|--------|
| Engine:        | TD42 | Drive Train:    | 2WD          | Dimensions: | 36 M <sup>3</sup> | Shape:    | BUS    |
| Engine No:     | 2023 | Transmission:   | MT           | Mileage:    | 221230            | Capacity: | 4200cc |
| Ext. Color:    |      | Weight (kg):    |              | Seats:      | 26                | Color:    |        |
| Certification: |      | Classification: |              | Exterior:   | WHITE             | Interior: | GRAY   |

## Vehicle images













































## **Vehicle Options**

| Pwr Steering   | Yes | Pwr Wind          |     | Pwr Mirrors     | Center Lock            | Air Cond      | Yes |
|----------------|-----|-------------------|-----|-----------------|------------------------|---------------|-----|
| Reverse Camera |     | Pwr Slide Door    |     | Easy Closer     | Cruise Control         | ABS           |     |
| Air Bag        |     | Fog Lamps         |     | HID Head Lamps  | LED Head Lamps         | Spare Key     |     |
| Remote Key     |     | Push Start        |     | Seat Heater     | Pwr Seat               | Leather Seat  |     |
| Floor Mat      |     | Sun Roof          |     | Alloy Wheels    | Grill Guard            | Rear Wiper    |     |
| Rear Spoiler   |     | Stereo (FULL)