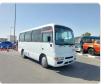

646540

Registration Year: 2004 Manufacture Year: 2004

## **Vehicle Specifications**

| Model:         |      | Chassis No:     | BVW41-021278 | Grade:      |                   | Fuel:     | Diesel |
|----------------|------|-----------------|--------------|-------------|-------------------|-----------|--------|
| Engine:        | TD42 | Drive Train:    | 2WD          | Dimensions: | 36 M <sup>3</sup> | Shape:    | BUS    |
| Engine No:     | 2023 | Transmission:   | MT           | Mileage:    | 221230            | Capacity: | 4200cc |
| Ext. Color:    |      | Weight (kg):    |              | Seats:      | 26                | Color:    |        |
| Certification: |      | Classification: |              | Exterior:   | WHITE             | Interior: | GRAY   |

## Vehicle images













































## **Vehicle Options**

| Pwr Steering   | Yes | Pwr Wind          |     | Pwr Mirrors     | Center Lock            | Air Cond      | Yes |
|----------------|-----|-------------------|-----|-----------------|------------------------|---------------|-----|
| Reverse Camera |     | Pwr Slide Door    |     | Easy Closer     | Cruise Control         | ABS           |     |
| Air Bag        |     | Fog Lamps         |     | HID Head Lamps  | LED Head Lamps         | Spare Key     |     |
| Remote Key     |     | Push Start        |     | Seat Heater     | Pwr Seat               | Leather Seat  |     |
| Floor Mat      |     | Sun Roof          |     | Alloy Wheels    | Grill Guard            | Rear Wiper    |     |
| Rear Spoiler   |     | Stereo (FULL)     |