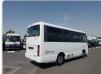

46540

Registration Year: 2004 Manufacture Year: 2004

## **Vehicle Specifications**

| Model:         |      | Chassis No:     | BVW41-021278 | Grade:      |                   | Fuel:     | Diesel |
|----------------|------|-----------------|--------------|-------------|-------------------|-----------|--------|
| Engine:        | TD42 | Drive Train:    | 2WD          | Dimensions: | 36 M <sup>3</sup> | Shape:    | BUS    |
| Engine No:     | 2023 | Transmission:   | MT           | Mileage:    | 221230            | Capacity: | 4200cc |
| Ext. Color:    |      | Weight (kg):    |              | Seats:      | 26                | Color:    |        |
| Certification: |      | Classification: |              | Exterior:   | WHITE             | Interior: | GRAY   |

## Vehicle images













































## **Vehicle Options**

| Pwr Steering   | Yes | Pwr Wind          |     | Pwr Mirrors     | Center Lock            | Air Cond      | Yes |
|----------------|-----|-------------------|-----|-----------------|------------------------|---------------|-----|
| Reverse Camera |     | Pwr Slide Door    |     | Easy Closer     | Cruise Control         | ABS           |     |
| Air Bag        |     | Fog Lamps         |     | HID Head Lamps  | LED Head Lamps         | Spare Key     |     |
| Remote Key     |     | Push Start        |     | Seat Heater     | Pwr Seat               | Leather Seat  |     |
| Floor Mat      |     | Sun Roof          |     | Alloy Wheels    | Grill Guard            | Rear Wiper    |     |
| Rear Spoiler   |     | Stereo (FULL)     |