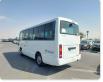

## NISSAN CIVILIAN Stock ID 646540

Registration Year: 2004 Manufacture Year: 2004

## **Vehicle Specifications**

| Model:         |      | Chassis No:     | BVW41-021278 | Grade:      |                   | Fuel:     | Diesel |
|----------------|------|-----------------|--------------|-------------|-------------------|-----------|--------|
| Engine:        | TD42 | Drive Train:    | 2WD          | Dimensions: | 36 M <sup>3</sup> | Shape:    | BUS    |
| Engine No:     | 2023 | Transmission:   | MT           | Mileage:    | 221230            | Capacity: | 4200cc |
| Ext. Color:    |      | Weight (kg):    |              | Seats:      | 26                | Color:    |        |
| Certification: |      | Classification: |              | Exterior:   | WHITE             | Interior: | GRAY   |