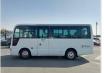

## NISSAN CIVILIAN Stock ID 646540

Registration Year: 2004 Manufacture Year: 2004

## **Vehicle Specifications**

| Model:         |      | Chassis No:     | BVW41-021278 | Grade:      |                   | Fuel:     | Diesel |
|----------------|------|-----------------|--------------|-------------|-------------------|-----------|--------|
| Engine:        | TD42 | Drive Train:    | 2WD          | Dimensions: | 36 M <sup>3</sup> | Shape:    | BUS    |
| Engine No:     | 2023 | Transmission:   | MT           | Mileage:    | 221230            | Capacity: | 4200cc |
| Ext. Color:    |      | Weight (kg):    |              | Seats:      | 26                | Color:    |        |
| Certification: |      | Classification: |              | Exterior:   | WHITE             | Interior: | GRAY   |