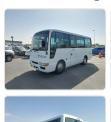

## NISSAN CIVILIAN Stock ID 646540

Registration Year: 2004 Manufacture Year: 2004

## **Vehicle Specifications**

| Model:         |      | Chassis No:     | BVW41-021278 | Grade:      |                   | Fuel:     | Diesel |
|----------------|------|-----------------|--------------|-------------|-------------------|-----------|--------|
| Engine:        | TD42 | Drive Train:    | 2WD          | Dimensions: | 36 M <sup>3</sup> | Shape:    | BUS    |
| Engine No:     | 2023 | Transmission:   | MT           | Mileage:    | 221230            | Capacity: | 4200cc |
| Ext. Color:    |      | Weight (kg):    |              | Seats:      | 26                | Color:    |        |
| Certification: |      | Classification: |              | Exterior:   | WHITE             | Interior: | GRAY   |