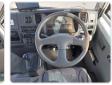

: 2004 Manufacture Year: 2004

## **Vehicle Specifications**

| Model:         |      | Chassis No:     | BVW41-021278 | Grade:      |                   | Fuel:     | Diesel |
|----------------|------|-----------------|--------------|-------------|-------------------|-----------|--------|
| Engine:        | TD42 | Drive Train:    | 2WD          | Dimensions: | 36 M <sup>3</sup> | Shape:    | BUS    |
| Engine No:     | 2023 | Transmission:   | MT           | Mileage:    | 221230            | Capacity: | 4200cc |
| Ext. Color:    |      | Weight (kg):    |              | Seats:      | 26                | Color:    |        |
| Certification: |      | Classification: |              | Exterior:   | WHITE             | Interior: | GRAY   |

## Vehicle images













































## **Vehicle Options**

| Pwr Steering   | Yes | Pwr Wind          |     | Pwr Mirrors     | Center Lock            | Air Cond      | Yes |
|----------------|-----|-------------------|-----|-----------------|------------------------|---------------|-----|
| Reverse Camera |     | Pwr Slide Door    |     | Easy Closer     | Cruise Control         | ABS           |     |
| Air Bag        |     | Fog Lamps         |     | HID Head Lamps  | LED Head Lamps         | Spare Key     |     |
| Remote Key     |     | Push Start        |     | Seat Heater     | Pwr Seat               | Leather Seat  |     |
| Floor Mat      |     | Sun Roof          |     | Alloy Wheels    | Grill Guard            | Rear Wiper    |     |
| Rear Spoiler   |     | Stereo (FULL)     |     | Navi/TV         | C