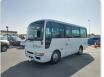

## NISSAN CIVILIAN Stock ID 646540

Registration Year: 2004 Manufacture Year: 2004

## **Vehicle Specifications**

| Model:         |      | Chassis No:     | BVW41-021278 | Grade:      |                   | Fuel:     | Diesel |
|----------------|------|-----------------|--------------|-------------|-------------------|-----------|--------|
| Engine:        | TD42 | Drive Train:    | 2WD          | Dimensions: | 36 M <sup>3</sup> | Shape:    | BUS    |
| Engine No:     | 2023 | Transmission:   | MT           | Mileage:    | 221230            | Capacity: | 4200cc |
| Ext. Color:    |      | Weight (kg):    |              | Seats:      | 26                | Color:    |        |
| Certification: |      | Classification: |              | Exterior:   | WHITE             | Interior: | GRAY   |