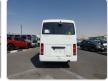

540

Registration Year: 2004 Manufacture Year: 2004

## **Vehicle Specifications**

| Model:         |      | Chassis No:     | BVW41-021278 | Grade:      |                   | Fuel:     | Diesel |
|----------------|------|-----------------|--------------|-------------|-------------------|-----------|--------|
| Engine:        | TD42 | Drive Train:    | 2WD          | Dimensions: | 36 M <sup>3</sup> | Shape:    | BUS    |
| Engine No:     | 2023 | Transmission:   | MT           | Mileage:    | 221230            | Capacity: | 4200cc |
| Ext. Color:    |      | Weight (kg):    |              | Seats:      | 26                | Color:    |        |
| Certification: |      | Classification: |              | Exterior:   | WHITE             | Interior: | GRAY   |

## Vehicle images













































## **Vehicle Options**

| Pwr Steering   | Yes | Pwr Wind          |     | Pwr Mirrors     | Center Lock            | Air Cond      | Yes |
|----------------|-----|-------------------|-----|-----------------|------------------------|---------------|-----|
| Reverse Camera |     | Pwr Slide Door    |     | Easy Closer     | Cruise Control         | ABS           |     |
| Air Bag        |     | Fog Lamps         |     | HID Head Lamps  | LED Head Lamps         | Spare Key     |     |
| Remote Key     |     | Push Start        |     | Seat Heater     | Pwr Seat               | Leather Seat  |     |
| Floor Mat      |     | Sun Roof          |     | Alloy Wheels    | Grill Guard            | Rear Wiper    |     |
| Rear Spoiler   |     | Stereo (FULL)     |