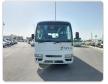

## NISSAN CIVILIAN Stock ID 646540

Registration Year: 2004 Manufacture Year: 2004

## **Vehicle Specifications**

| Model:         |      | Chassis No:     | BVW41-021278 | Grade:      |                   | Fuel:     | Diesel |
|----------------|------|-----------------|--------------|-------------|-------------------|-----------|--------|
| Engine:        | TD42 | Drive Train:    | 2WD          | Dimensions: | 36 M <sup>3</sup> | Shape:    | BUS    |
| Engine No:     | 2023 | Transmission:   | MT           | Mileage:    | 221230            | Capacity: | 4200cc |
| Ext. Color:    |      | Weight (kg):    |              | Seats:      | 26                | Color:    |        |
| Certification: |      | Classification: |              | Exterior:   | WHITE             | Interior: | GRAY   |