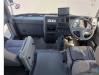

ar: 2004 Manufacture Year: 2004

## **Vehicle Specifications**

| Model:         |      | Chassis No:     | BVW41-021278 | Grade:      |                   | Fuel:     | Diesel |
|----------------|------|-----------------|--------------|-------------|-------------------|-----------|--------|
| Engine:        | TD42 | Drive Train:    | 2WD          | Dimensions: | 36 M <sup>3</sup> | Shape:    | BUS    |
| Engine No:     | 2023 | Transmission:   | MT           | Mileage:    | 221230            | Capacity: | 4200cc |
| Ext. Color:    |      | Weight (kg):    |              | Seats:      | 26                | Color:    |        |
| Certification: |      | Classification: |              | Exterior:   | WHITE             | Interior: | GRAY   |

## Vehicle images













































## **Vehicle Options**

| Pwr Steering   | Yes | Pwr Wind          |     | Pwr Mirrors     | Center Lock            | Air Cond      | Yes |
|----------------|-----|-------------------|-----|-----------------|------------------------|---------------|-----|
| Reverse Camera |     | Pwr Slide Door    |     | Easy Closer     | Cruise Control         | ABS           |     |
| Air Bag        |     | Fog Lamps         |     | HID Head Lamps  | LED Head Lamps         | Spare Key     |     |
| Remote Key     |     | Push Start        |     | Seat Heater     | Pwr Seat               | Leather Seat  |     |
| Floor Mat      |     | Sun Roof          |     | Alloy Wheels    | Grill Guard            | Rear Wiper    |     |
| Rear Spoiler   |     | Stereo (FULL)     |     | Navi/TV         |