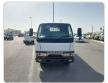

## MITSUBISHI CANTER

Stock ID 646111

## **Vehicle Specifications**

| Model:         |      | Chassis No:     | FE518BD-530553 | Grade:             |                   | Fuel:     | Diesel |
|----------------|------|-----------------|----------------|--------------------|-------------------|-----------|--------|
| Engine:        | 4D35 | Drive Train:    | 2WD            | <b>Dimensions:</b> | 19 M <sup>3</sup> | Shape:    | DUMPER |
| Engine No:     | 2023 | Transmission:   | MT             | Mileage:           | 261919            | Capacity: | 4560cc |
| Ext. Color:    |      | Weight (kg):    |                | Seats:             | 3                 | Color:    |        |
| Certification: |      | Classification: |                | Exterior:          | WHITE             | Interior: | GRAY   |

## Vehicle images

Registration Year: 1997

Manufacture Year: 1997