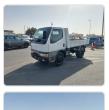

## MITSUBISHI CANTER

Stock ID 646111

## **Vehicle Specifications**

| Model:         |      | Chassis No:     | FE518BD-530553 | Grade:             |                   | Fuel:     | Diesel |
|----------------|------|-----------------|----------------|--------------------|-------------------|-----------|--------|
| Engine:        | 4D35 | Drive Train:    | 2WD            | <b>Dimensions:</b> | 19 M <sup>3</sup> | Shape:    | DUMPER |
| Engine No:     | 2023 | Transmission:   | MT             | Mileage:           | 261919            | Capacity: | 4560cc |
| Ext. Color:    |      | Weight (kg):    |                | Seats:             | 3                 | Color:    |        |
| Certification: |      | Classification: |                | Exterior:          | WHITE             | Interior: | GRAY   |

## Vehicle images

Registration Year: 1997

Manufacture Year: 1997