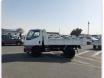

## MITSUBISHI CANTER

Stock ID 646111

## **Vehicle Specifications**

| Model:         |      | Chassis No:     | FE518BD-530553 | Grade:             |                   | Fuel:     | Diesel |
|----------------|------|-----------------|----------------|--------------------|-------------------|-----------|--------|
| Engine:        | 4D35 | Drive Train:    | 2WD            | <b>Dimensions:</b> | 19 M <sup>3</sup> | Shape:    | DUMPER |
| Engine No:     | 2023 | Transmission:   | MT             | Mileage:           | 261919            | Capacity: | 4560cc |
| Ext. Color:    |      | Weight (kg):    |                | Seats:             | 3                 | Color:    |        |
| Certification: |      | Classification: |                | Exterior:          | WHITE             | Interior: | GRAY   |

## Vehicle images

Registration Year: 1997

Manufacture Year: 1997