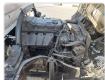

Grade:             |                   | Fuel:     | Diesel |
|----------------|------|-----------------|----------------|--------------------|-------------------|-----------|--------|
| Engine:        | 4D35 | Drive Train:    | 2WD            | <b>Dimensions:</b> | 19 M <sup>3</sup> | Shape:    | DUMPER |
| Engine No:     | 2023 | Transmission:   | MT             | Mileage:           | 261919            | Capacity: | 4560cc |
| Ext. Color:    |      | Weight (kg):    |                | Seats:             | 3                 | Color:    |        |
| Certification: |      | Classification: |                | Exterior:          | WHITE             | Interior: | GRAY   |

## Vehicle images















Registration Year: 1997

Manufacture Year: 1997













































## **Vehicle Options**

| Pwr Steering   | Yes | Pwr Wind          | Yes | Pwr Mirrors     | Center Lock            | Air Cond      | Yes |
|----------------|-----|-------------------|-----|-----------------|------------------------|---------------|-----|
| Reverse Camera |     | Pwr Slide Door    |     | Easy Closer     | Cruise Control         | ABS           |     |
| Air Bag        |     | Fog Lamps         |     | HID Head Lamps  | LED Head Lamps         | Spare Key     |     |
| Remote Key     |     | Push Start        |     | Seat Heater     | Pwr Seat               | Leather Seat  |     |
| Floor Mat      |     | Sun Roof          |     | Alloy Wheels    | Grill Guard            | Rear Wiper    |     |
| Rear Spoiler   |     | Stereo (FULL)     |     | Navi/TV         | CD Play