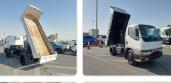

## MITSUBISHI CANTER

Stock ID 646111

## **Vehicle Specifications**

| Model:         |      | Chassis No:     | FE518BD-530553 | Grade:             |                   | Fuel:     | Diesel |
|----------------|------|-----------------|----------------|--------------------|-------------------|-----------|--------|
| Engine:        | 4D35 | Drive Train:    | 2WD            | <b>Dimensions:</b> | 19 M <sup>3</sup> | Shape:    | DUMPER |
| Engine No:     | 2023 | Transmission:   | MT             | Mileage:           | 261919            | Capacity: | 4560cc |
| Ext. Color:    |      | Weight (kg):    |                | Seats:             | 3                 | Color:    |        |
| Certification: |      | Classification: |                | Exterior:          | WHITE             | Interior: | GRAY   |

## Vehicle images

Registration Year: 1997

Manufacture Year: 1997