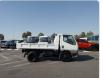

## MITSUBISHI CANTER

Stock ID 646111

## **Vehicle Specifications**

| Model:         |      | Chassis No:     | FE518BD-530553 | Grade:             |                   | Fuel:     | Diesel |
|----------------|------|-----------------|----------------|--------------------|-------------------|-----------|--------|
| Engine:        | 4D35 | Drive Train:    | 2WD            | <b>Dimensions:</b> | 19 M <sup>3</sup> | Shape:    | DUMPER |
| Engine No:     | 2023 | Transmission:   | MT             | Mileage:           | 261919            | Capacity: | 4560cc |
| Ext. Color:    |      | Weight (kg):    |                | Seats:             | 3                 | Color:    |        |
| Certification: |      | Classification: |                | Exterior:          | WHITE             | Interior: | GRAY   |

## Vehicle images

Registration Year: 1997

Manufacture Year: 1997