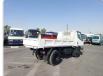

## MITSUBISHI CANTER

Stock ID 646111

## **Vehicle Specifications**

| Model:         |      | Chassis No:     | FE518BD-530553 | Grade:             |                   | Fuel:     | Diesel |
|----------------|------|-----------------|----------------|--------------------|-------------------|-----------|--------|
| Engine:        | 4D35 | Drive Train:    | 2WD            | <b>Dimensions:</b> | 19 M <sup>3</sup> | Shape:    | DUMPER |
| Engine No:     | 2023 | Transmission:   | MT             | Mileage:           | 261919            | Capacity: | 4560cc |
| Ext. Color:    |      | Weight (kg):    |                | Seats:             | 3                 | Color:    |        |
| Certification: |      | Classification: |                | Exterior:          | WHITE             | Interior: | GRAY   |

## Vehicle images

Registration Year: 1997

Manufacture Year: 1997