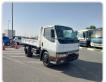

## MITSUBISHI CANTER

Stock ID 646111

## **Vehicle Specifications**

| Model:         |      | Chassis No:     | FE518BD-530553 | Grade:             |                   | Fuel:     | Diesel |
|----------------|------|-----------------|----------------|--------------------|-------------------|-----------|--------|
| Engine:        | 4D35 | Drive Train:    | 2WD            | <b>Dimensions:</b> | 19 M <sup>3</sup> | Shape:    | DUMPER |
| Engine No:     | 2023 | Transmission:   | MT             | Mileage:           | 261919            | Capacity: | 4560cc |
| Ext. Color:    |      | Weight (kg):    |                | Seats:             | 3                 | Color:    |        |
| Certification: |      | Classification: |                | Exterior:          | WHITE             | Interior: | GRAY   |

## Vehicle images

Registration Year: 1997

Manufacture Year: 1997