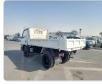

## MITSUBISHI CANTER

Stock ID 646111

## **Vehicle Specifications**

| Model:         |      | Chassis No:     | FE518BD-530553 | Grade:             |                   | Fuel:     | Diesel |
|----------------|------|-----------------|----------------|--------------------|-------------------|-----------|--------|
| Engine:        | 4D35 | Drive Train:    | 2WD            | <b>Dimensions:</b> | 19 M <sup>3</sup> | Shape:    | DUMPER |
| Engine No:     | 2023 | Transmission:   | MT             | Mileage:           | 261919            | Capacity: | 4560cc |
| Ext. Color:    |      | Weight (kg):    |                | Seats:             | 3                 | Color:    |        |
| Certification: |      | Classification: |                | Exterior:          | WHITE             | Interior: | GRAY   |

## Vehicle images

Registration Year: 1997

Manufacture Year: 1997