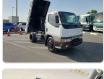

## MITSUBISHI CANTER

Stock ID 646111

## **Vehicle Specifications**

| Model:         |      | Chassis No:     | FE518BD-530553 | Grade:             |                   | Fuel:     | Diesel |
|----------------|------|-----------------|----------------|--------------------|-------------------|-----------|--------|
| Engine:        | 4D35 | Drive Train:    | 2WD            | <b>Dimensions:</b> | 19 M <sup>3</sup> | Shape:    | DUMPER |
| Engine No:     | 2023 | Transmission:   | MT             | Mileage:           | 261919            | Capacity: | 4560cc |
| Ext. Color:    |      | Weight (kg):    |                | Seats:             | 3                 | Color:    |        |
| Certification: |      | Classification: |                | Exterior:          | WHITE             | Interior: | GRAY   |

## Vehicle images

Registration Year: 1997

Manufacture Year: 1997