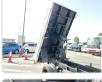

## MITSUBISHI CANTER

Stock ID 646111

## **Vehicle Specifications**

| Model:         |      | Chassis No:     | FE518BD-530553 | Grade:             |                   | Fuel:     | Diesel |
|----------------|------|-----------------|----------------|--------------------|-------------------|-----------|--------|
| Engine:        | 4D35 | Drive Train:    | 2WD            | <b>Dimensions:</b> | 19 M <sup>3</sup> | Shape:    | DUMPER |
| Engine No:     | 2023 | Transmission:   | MT             | Mileage:           | 261919            | Capacity: | 4560cc |
| Ext. Color:    |      | Weight (kg):    |                | Seats:             | 3                 | Color:    |        |
| Certification: |      | Classification: |                | Exterior:          | WHITE             | Interior: | GRAY   |

## Vehicle images

Registration Year: 1997

Manufacture Year: 1997