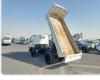

## MITSUBISHI CANTER

Stock ID 646111

## **Vehicle Specifications**

| Model:         |      | Chassis No:     | FE518BD-530553 | Grade:             |                   | Fuel:     | Diesel |
|----------------|------|-----------------|----------------|--------------------|-------------------|-----------|--------|
| Engine:        | 4D35 | Drive Train:    | 2WD            | <b>Dimensions:</b> | 19 M <sup>3</sup> | Shape:    | DUMPER |
| Engine No:     | 2023 | Transmission:   | MT             | Mileage:           | 261919            | Capacity: | 4560cc |
| Ext. Color:    |      | Weight (kg):    |                | Seats:             | 3                 | Color:    |        |
| Certification: |      | Classification: |                | Exterior:          | WHITE             | Interior: | GRAY   |

## Vehicle images

Registration Year: 1997

Manufacture Year: 1997