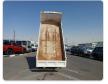

## MITSUBISHI CANTER

Stock ID 646111

## **Vehicle Specifications**

| Model:         |      | Chassis No:     | FE518BD-530553 | Grade:             |                   | Fuel:     | Diesel |
|----------------|------|-----------------|----------------|--------------------|-------------------|-----------|--------|
| Engine:        | 4D35 | Drive Train:    | 2WD            | <b>Dimensions:</b> | 19 M <sup>3</sup> | Shape:    | DUMPER |
| Engine No:     | 2023 | Transmission:   | MT             | Mileage:           | 261919            | Capacity: | 4560cc |
| Ext. Color:    |      | Weight (kg):    |                | Seats:             | 3                 | Color:    |        |
| Certification: |      | Classification: |                | Exterior:          | WHITE             | Interior: | GRAY   |

## Vehicle images

Registration Year: 1997

Manufacture Year: 1997