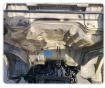

3 | Grade:             |                   | Fuel:     | Diesel |
|----------------|------|-----------------|----------------|--------------------|-------------------|-----------|--------|
| Engine:        | 4D35 | Drive Train:    | 2WD            | <b>Dimensions:</b> | 19 M <sup>3</sup> | Shape:    | DUMPER |
| Engine No:     | 2023 | Transmission:   | MT             | Mileage:           | 261919            | Capacity: | 4560cc |
| Ext. Color:    |      | Weight (kg):    |                | Seats:             | 3                 | Color:    |        |
| Certification: |      | Classification: |                | Exterior:          | WHITE             | Interior: | GRAY   |

## Vehicle images















Registration Year: 1997

Manufacture Year: 1997













































## **Vehicle Options**

| Pwr Steering   | Yes | Pwr Wind          | Yes | Pwr Mirrors     | Center Lock            | Air Cond      | Yes |
|----------------|-----|-------------------|-----|-----------------|------------------------|---------------|-----|
| Reverse Camera |     | Pwr Slide Door    |     | Easy Closer     | Cruise Control         | ABS           |     |
| Air Bag        |     | Fog Lamps         |     | HID Head Lamps  | LED Head Lamps         | Spare Key     |     |
| Remote Key     |     | Push Start        |     | Seat Heater     | Pwr Seat               | Leather Seat  |     |
| Floor Mat      |     | Sun Roof          |     | Alloy Wheels    | Grill Guard            | Rear Wiper    |     |
| Rear Spoiler   |     | Stereo (FULL)     |     | Navi/TV         | CD