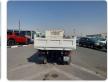

## MITSUBISHI CANTER

Stock ID 646111

## **Vehicle Specifications**

| Model:         |      | Chassis No:     | FE518BD-530553 | Grade:             |                   | Fuel:     | Diesel |
|----------------|------|-----------------|----------------|--------------------|-------------------|-----------|--------|
| Engine:        | 4D35 | Drive Train:    | 2WD            | <b>Dimensions:</b> | 19 M <sup>3</sup> | Shape:    | DUMPER |
| Engine No:     | 2023 | Transmission:   | MT             | Mileage:           | 261919            | Capacity: | 4560cc |
| Ext. Color:    |      | Weight (kg):    |                | Seats:             | 3                 | Color:    |        |
| Certification: |      | Classification: |                | Exterior:          | WHITE             | Interior: | GRAY   |

## Vehicle images

Registration Year: 1997

Manufacture Year: 1997