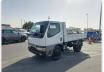

## MITSUBISHI CANTER

Stock ID 646111

## **Vehicle Specifications**

| Model:         |      | Chassis No:     | FE518BD-530553 | Grade:             |                   | Fuel:     | Diesel |
|----------------|------|-----------------|----------------|--------------------|-------------------|-----------|--------|
| Engine:        | 4D35 | Drive Train:    | 2WD            | <b>Dimensions:</b> | 19 M <sup>3</sup> | Shape:    | DUMPER |
| Engine No:     | 2023 | Transmission:   | MT             | Mileage:           | 261919            | Capacity: | 4560cc |
| Ext. Color:    |      | Weight (kg):    |                | Seats:             | 3                 | Color:    |        |
| Certification: |      | Classification: |                | Exterior:          | WHITE             | Interior: | GRAY   |

## Vehicle images

Registration Year: 1997

Manufacture Year: 1997