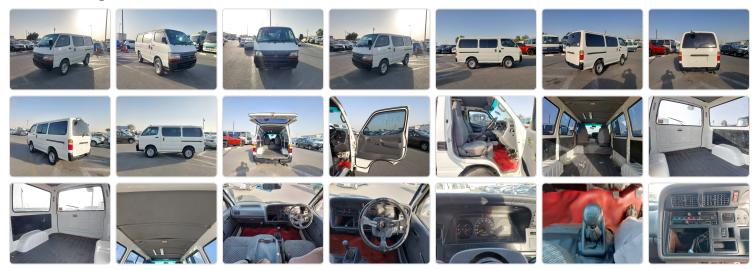

**Registration Year: 2000 Manufacture Year: 2000** 

## **Vehicle Specifications**

| Model:         |      | Chassis No:     | RZH102-6000040 | Grade:      |                   | Fuel:     | Petrol |
|----------------|------|-----------------|----------------|-------------|-------------------|-----------|--------|
| Engine:        | 1RZ  | Drive Train:    | 2WD            | Dimensions: | 16 M <sup>3</sup> | Shape:    | VAN    |
| Engine No:     | 2023 | Transmission:   | МТ             | Mileage:    | 276496            | Capacity: | 2000cc |
| Ext. Color:    |      | Weight (kg):    |                | Seats:      | 2                 | Color:    |        |
| Certification: |      | Classification: |                | Exterior:   | WHITE             | Interior: | GRAY   |

## Vehicle images





## **Vehicle Options**

| Pwr Steering   | Yes | Pwr Wind          |     | Pwr Mirrors     | Center Lock            | Air Cond      | Yes |
|----------------|-----|-------------------|-----|-----------------|------------------------|---------------|-----|
| Reverse Camera |     | Pwr Slide Door    |     | Easy Closer     | Cruise Control         | ABS           |     |
| Air Bag        |     | Fog Lamps         |     | HID Head Lamps  | LED Head Lamps         | Spare Key     |     |
| Remote Key     |     | Push Start        |     | Seat Heater     | Pwr Seat               | Leather Seat  |     |
| Floor Mat      |     | Sun Roof          |     | Alloy Wheels    | Grill Guard            | Rear Wiper    |     |
| Rear Spoiler   |     | Stereo (FULL)     |     | Navi/TV         | CD Play