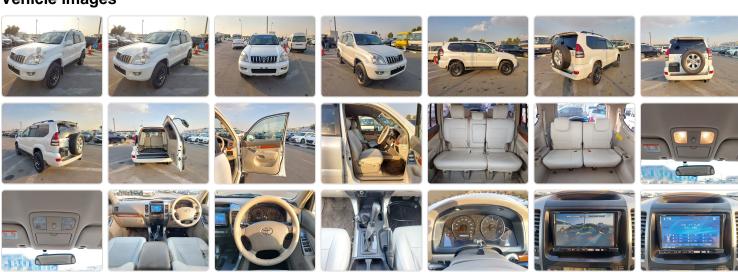

361

Registration Year: 2006 Manufacture Year: 2006

## **Vehicle Specifications**

| Model:         |      | Chassis No:     | KDJ120-0107451 | Grade:      |                   | Fuel:     | Diesel |
|----------------|------|-----------------|----------------|-------------|-------------------|-----------|--------|
| Engine:        | 1KD  | Drive Train:    | 4WD            | Dimensions: | 18 M <sup>3</sup> | Shape:    | SUV    |
| Engine No:     | 2023 | Transmission:   | AT             | Mileage:    | 191800            | Capacity: | 3000сс |
| Ext. Color:    |      | Weight (kg):    |                | Seats:      | 8                 | Color:    |        |
| Certification: |      | Classification: |                | Exterior:   | white             | Interior: | BEIGE  |

## Vehicle images





## **Vehicle Options**

| Pwr Steering   | Yes | Pwr Wind          | Yes | Pwr Mirrors     | Yes | Center Lock            | Yes | Air Cond      | Yes |
|----------------|-----|-------------------|-----|-----------------|-----|------------------------|-----|---------------|-----|
| Reverse Camera |     | Pwr Slide Door    |     | Easy Closer     |     | Cruise Control         |     | ABS           |     |
| Air Bag        | Yes | Fog Lamps         |     | HID Head Lamps  |     | LED Head Lamps         |     | Spare Key     |     |
| Remote Key     |     | Push Start        |     | Seat Heater     |     | Pwr Seat               |     | Leather Seat  |     |
| Floor Mat      |     | Sun Roof          |     | Alloy Wheels    | Yes | Grill Guard            |     | Rear Wiper    |     |
| Re