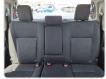

l:         |      | Chassis No:     | MR0KA3CD901199941 | Grade:             |                   | Fuel:     | Diesel  |
|----------------|------|-----------------|-------------------|--------------------|-------------------|-----------|---------|
| Engine:        | 1GD  | Drive Train:    | 4WD               | <b>Dimensions:</b> | 19 M <sup>3</sup> | Shape:    | PICK UP |
| Engine No:     | 2023 | Transmission:   | AT                | Mileage:           | 127279            | Capacity: | 2800cc  |
| Ext. Color:    |      | Weight (kg):    |                   | Seats:             | 5                 | Color:    |         |
| Certification: |      | Classification: |                   | Exterior:          | WHITE             | Interior: | GRAY    |

## Vehicle images















































## **Vehicle Options**

| Pwr Steering   | Yes | Pwr Wind          | Yes | Pwr Mirrors     | Yes | Center Lock            | Yes | Air Cond      | Yes |
|----------------|-----|-------------------|-----|-----------------|-----|------------------------|-----|---------------|-----|
| Reverse Camera | Yes | Pwr Slide Door    |     | Easy Closer     |     | Cruise Control         |     | ABS           |     |
| Air Bag        | Yes | Fog Lamps         |     | HID Head Lamps  |     | LED Head Lamps         |     | Spare Key     |     |
| Remote Key     |     | Push Start        |     | Seat Heater     |     | Pwr Seat               |     | Leather Seat  |     |
| Floor Mat      |     | Sun Roof          |     | Alloy Wheels    | Yes | Grill Guard            |     | Rear Wip