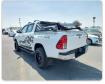

TOYOTA HILUX Stock ID 211414 Registration Year: 2017 Manufacture Year: 2017

## **Vehicle Specifications**

| Model:         |      | Chassis No:     | MR0KA3CD901199941 | Grade:             |                   | Fuel:     | Diesel  |
|----------------|------|-----------------|-------------------|--------------------|-------------------|-----------|---------|
| Engine:        | 1GD  | Drive Train:    | 4WD               | <b>Dimensions:</b> | 19 M <sup>3</sup> | Shape:    | PICK UP |
| Engine No:     | 2023 | Transmission:   | AT                | Mileage:           | 127279            | Capacity: | 2800cc  |
| Ext. Color:    |      | Weight (kg):    |                   | Seats:             | 5                 | Color:    |         |
| Certification: |      | Classification: |                   | Exterior:          | WHITE             | Interior: | GRAY    |

## Vehicle images