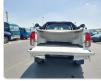

| Model:         |      | Chassis No:     | MR0KA3CD901199941 | Grade:             |                   | Fuel:     | Diesel  |
|----------------|------|-----------------|-------------------|--------------------|-------------------|-----------|---------|
| Engine:        | 1GD  | Drive Train:    | 4WD               | <b>Dimensions:</b> | 19 M <sup>3</sup> | Shape:    | PICK UP |
| Engine No:     | 2023 | Transmission:   | AT                | Mileage:           | 127279            | Capacity: | 2800cc  |
| Ext. Color:    |      | Weight (kg):    |                   | Seats:             | 5                 | Color:    |         |
| Certification: |      | Classification: |                   | Exterior:          | WHITE             | Interior: | GRAY    |

## Vehicle images















































## **Vehicle Options**

| Pwr Steering   | Yes | Pwr Wind          | Yes | Pwr Mirrors     | Yes | Center Lock            | Yes | Air Cond      | Yes |
|----------------|-----|-------------------|-----|-----------------|-----|------------------------|-----|---------------|-----|
| Reverse Camera | Yes | Pwr Slide Door    |     | Easy Closer     |     | Cruise Control         |     | ABS           |     |
| Air Bag        | Yes | Fog Lamps         |     | HID Head Lamps  |     | LED Head Lamps         |     | Spare Key     |     |
| Remote Key     |     | Push Start        |     | Seat Heater     |     | Pwr Seat               |     | Leather Seat  |     |
| Floor Mat      |     | Sun Roof          |     | Alloy Wheels    | Yes | Grill Guard            |     | Re