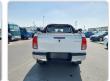

TOYOTA HILUX Stock ID 211414 Registration Year: 2017 Manufacture Year: 2017

## **Vehicle Specifications**

| Model:         |      | Chassis No:     | MR0KA3CD901199941 | Grade:             |                   | Fuel:     | Diesel  |
|----------------|------|-----------------|-------------------|--------------------|-------------------|-----------|---------|
| Engine:        | 1GD  | Drive Train:    | 4WD               | <b>Dimensions:</b> | 19 M <sup>3</sup> | Shape:    | PICK UP |
| Engine No:     | 2023 | Transmission:   | AT                | Mileage:           | 127279            | Capacity: | 2800cc  |
| Ext. Color:    |      | Weight (kg):    |                   | Seats:             | 5                 | Color:    |         |
| Certification: |      | Classification: |                   | Exterior:          | WHITE             | Interior: | GRAY    |

## Vehicle images