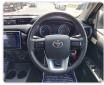

|      | Chassis No:     | MR0KA3CD901199941 | Grade:             |                   | Fuel:     | Diesel  |
|----------------|------|-----------------|-------------------|--------------------|-------------------|-----------|---------|
| Engine:        | 1GD  | Drive Train:    | 4WD               | <b>Dimensions:</b> | 19 M <sup>3</sup> | Shape:    | PICK UP |
| Engine No:     | 2023 | Transmission:   | AT                | Mileage:           | 127279            | Capacity: | 2800cc  |
| Ext. Color:    |      | Weight (kg):    |                   | Seats:             | 5                 | Color:    |         |
| Certification: |      | Classification: |                   | Exterior:          | WHITE             | Interior: | GRAY    |

## Vehicle images















































## **Vehicle Options**

| Pwr Steering   | Yes | Pwr Wind          | Yes | Pwr Mirrors     | Yes | Center Lock            | Yes | Air Cond      | Yes |
|----------------|-----|-------------------|-----|-----------------|-----|------------------------|-----|---------------|-----|
| Reverse Camera | Yes | Pwr Slide Door    |     | Easy Closer     |     | Cruise Control         |     | ABS           |     |
| Air Bag        | Yes | Fog Lamps         |     | HID Head Lamps  |     | LED Head Lamps         |     | Spare Key     |     |
| Remote Key     |     | Push Start        |     | Seat Heater     |     | Pwr Seat               |     | Leather Seat  |     |
| Floor Mat      |     | Sun Roof          |     | Alloy Wheels    | Yes | Grill Guard            |     | Rear Wiper