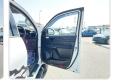

Model:         |      | Chassis No:     | MR0KA3CD901199941 | Grade:             |                   | Fuel:     | Diesel  |
|----------------|------|-----------------|-------------------|--------------------|-------------------|-----------|---------|
| Engine:        | 1GD  | Drive Train:    | 4WD               | <b>Dimensions:</b> | 19 M <sup>3</sup> | Shape:    | PICK UP |
| Engine No:     | 2023 | Transmission:   | AT                | Mileage:           | 127279            | Capacity: | 2800cc  |
| Ext. Color:    |      | Weight (kg):    |                   | Seats:             | 5                 | Color:    |         |
| Certification: |      | Classification: |                   | Exterior:          | WHITE             | Interior: | GRAY    |

## Vehicle images















































## **Vehicle Options**

| Pwr Steering   | Yes | Pwr Wind          | Yes | Pwr Mirrors     | Yes | Center Lock            | Yes | Air Cond      | Yes |
|----------------|-----|-------------------|-----|-----------------|-----|------------------------|-----|---------------|-----|
| Reverse Camera | Yes | Pwr Slide Door    |     | Easy Closer     |     | Cruise Control         |     | ABS           |     |
| Air Bag        | Yes | Fog Lamps         |     | HID Head Lamps  |     | LED Head Lamps         |     | Spare Key     |     |
| Remote Key     |     | Push Start        |     | Seat Heater     |     | Pwr Seat               |     | Leather Seat  |     |
| Floor Mat      |     | Sun Roof          |     | Alloy Wheels    | Yes | Grill Guard            |     | Rear