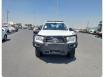

TOYOTA HILUX Stock ID 211414 Registration Year: 2017 Manufacture Year: 2017

## **Vehicle Specifications**

| Model:         |      | Chassis No:     | MR0KA3CD901199941 | Grade:             |                   | Fuel:     | Diesel  |
|----------------|------|-----------------|-------------------|--------------------|-------------------|-----------|---------|
| Engine:        | 1GD  | Drive Train:    | 4WD               | <b>Dimensions:</b> | 19 M <sup>3</sup> | Shape:    | PICK UP |
| Engine No:     | 2023 | Transmission:   | AT                | Mileage:           | 127279            | Capacity: | 2800cc  |
| Ext. Color:    |      | Weight (kg):    |                   | Seats:             | 5                 | Color:    |         |
| Certification: |      | Classification: |                   | Exterior:          | WHITE             | Interior: | GRAY    |

## Vehicle images