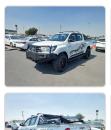

TOYOTA HILUX Stock ID 211414 Registration Year: 2017 Manufacture Year: 2017

## **Vehicle Specifications**

| Model:         |      | Chassis No:     | MR0KA3CD901199941 | Grade:             |                   | Fuel:     | Diesel  |
|----------------|------|-----------------|-------------------|--------------------|-------------------|-----------|---------|
| Engine:        | 1GD  | Drive Train:    | 4WD               | <b>Dimensions:</b> | 19 M <sup>3</sup> | Shape:    | PICK UP |
| Engine No:     | 2023 | Transmission:   | AT                | Mileage:           | 127279            | Capacity: | 2800cc  |
| Ext. Color:    |      | Weight (kg):    |                   | Seats:             | 5                 | Color:    |         |
| Certification: |      | Classification: |                   | Exterior:          | WHITE             | Interior: | GRAY    |

## Vehicle images