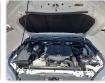

## **Vehicle Specifications**

| Model:         |      | Chassis No:     | MR0KA3CD901199941 | Grade:             |                   | Fuel:     | Diesel  |
|----------------|------|-----------------|-------------------|--------------------|-------------------|-----------|---------|
| Engine:        | 1GD  | Drive Train:    | 4WD               | <b>Dimensions:</b> | 19 M <sup>3</sup> | Shape:    | PICK UP |
| Engine No:     | 2023 | Transmission:   | AT                | Mileage:           | 127279            | Capacity: | 2800cc  |
| Ext. Color:    |      | Weight (kg):    |                   | Seats:             | 5                 | Color:    |         |
| Certification: |      | Classification: |                   | Exterior:          | WHITE             | Interior: | GRAY    |