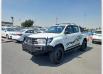

TOYOTA HILUX Stock ID 211414 Registration Year: 2017 Manufacture Year: 2017

## **Vehicle Specifications**

| Model:         |      | Chassis No:     | MR0KA3CD901199941 | Grade:             |                   | Fuel:     | Diesel  |
|----------------|------|-----------------|-------------------|--------------------|-------------------|-----------|---------|
| Engine:        | 1GD  | Drive Train:    | 4WD               | <b>Dimensions:</b> | 19 M <sup>3</sup> | Shape:    | PICK UP |
| Engine No:     | 2023 | Transmission:   | AT                | Mileage:           | 127279            | Capacity: | 2800cc  |
| Ext. Color:    |      | Weight (kg):    |                   | Seats:             | 5                 | Color:    |         |
| Certification: |      | Classification: |                   | Exterior:          | WHITE             | Interior: | GRAY    |

## Vehicle images