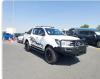

TOYOTA HILUX Stock ID 211414 Registration Year: 2017 Manufacture Year: 2017

## **Vehicle Specifications**

| Model:         |      | Chassis No:     | MR0KA3CD901199941 | Grade:             |                   | Fuel:     | Diesel  |
|----------------|------|-----------------|-------------------|--------------------|-------------------|-----------|---------|
| Engine:        | 1GD  | Drive Train:    | 4WD               | <b>Dimensions:</b> | 19 M <sup>3</sup> | Shape:    | PICK UP |
| Engine No:     | 2023 | Transmission:   | AT                | Mileage:           | 127279            | Capacity: | 2800cc  |
| Ext. Color:    |      | Weight (kg):    |                   | Seats:             | 5                 | Color:    |         |
| Certification: |      | Classification: |                   | Exterior:          | WHITE             | Interior: | GRAY    |

## Vehicle images