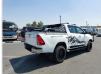

TOYOTA HILUX Stock ID 211414 Registration Year: 2017 Manufacture Year: 2017

## **Vehicle Specifications**

| Model:         |      | Chassis No:     | MR0KA3CD901199941 | Grade:             |                   | Fuel:     | Diesel  |
|----------------|------|-----------------|-------------------|--------------------|-------------------|-----------|---------|
| Engine:        | 1GD  | Drive Train:    | 4WD               | <b>Dimensions:</b> | 19 M <sup>3</sup> | Shape:    | PICK UP |
| Engine No:     | 2023 | Transmission:   | AT                | Mileage:           | 127279            | Capacity: | 2800cc  |
| Ext. Color:    |      | Weight (kg):    |                   | Seats:             | 5                 | Color:    |         |
| Certification: |      | Classification: |                   | Exterior:          | WHITE             | Interior: | GRAY    |

## Vehicle images