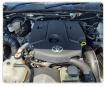

## **Vehicle Specifications**

| Model:         |      | Chassis No:     | MR0KA3CD901199941 | Grade:             |                   | Fuel:     | Diesel  |
|----------------|------|-----------------|-------------------|--------------------|-------------------|-----------|---------|
| Engine:        | 1GD  | Drive Train:    | 4WD               | <b>Dimensions:</b> | 19 M <sup>3</sup> | Shape:    | PICK UP |
| Engine No:     | 2023 | Transmission:   | AT                | Mileage:           | 127279            | Capacity: | 2800cc  |
| Ext. Color:    |      | Weight (kg):    |                   | Seats:             | 5                 | Color:    |         |
| Certification: |      | Classification: |                   | Exterior:          | WHITE             | Interior: | GRAY    |