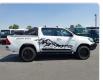

TOYOTA HILUX Stock ID 211414 Registration Year: 2017 Manufacture Year: 2017

## **Vehicle Specifications**

| Model:         |      | Chassis No:     | MR0KA3CD901199941 | Grade:             |                   | Fuel:     | Diesel  |
|----------------|------|-----------------|-------------------|--------------------|-------------------|-----------|---------|
| Engine:        | 1GD  | Drive Train:    | 4WD               | <b>Dimensions:</b> | 19 M <sup>3</sup> | Shape:    | PICK UP |
| Engine No:     | 2023 | Transmission:   | AT                | Mileage:           | 127279            | Capacity: | 2800cc  |
| Ext. Color:    |      | Weight (kg):    |                   | Seats:             | 5                 | Color:    |         |
| Certification: |      | Classification: |                   | Exterior:          | WHITE             | Interior: | GRAY    |

## Vehicle images