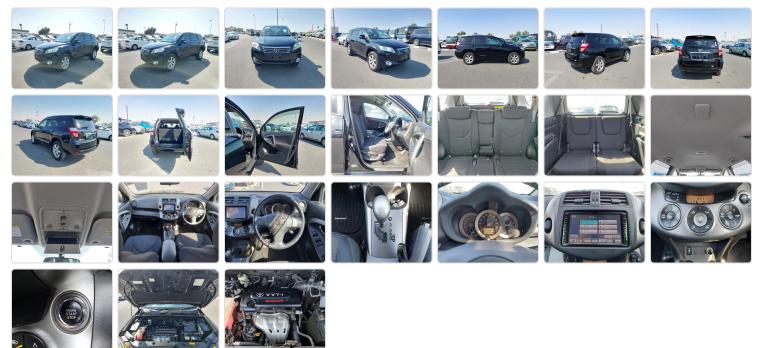

# **Vehicle Specifications**

| Model:         |      | Chassis No:     | ACA38-5142497 | Grade:      |                   | Fuel:     | Petrol |
|----------------|------|-----------------|---------------|-------------|-------------------|-----------|--------|
| Engine:        | 2AZ  | Drive Train:    | 4WD           | Dimensions: | 14 M <sup>3</sup> | Shape:    | SUV    |
| Engine No:     | 2023 | Transmission:   | AT            | Mileage:    | 90056             | Capacity: | 2400cc |
| Ext. Color:    |      | Weight (kg):    |               | Seats:      | 7                 | Color:    |        |
| Certification: |      | Classification: |               | Exterior:   | BLACK             | Interior: | GRAY   |

## Vehicle images

### **Vehicle Options**

| Pwr Steering   | Yes | Pwr Wind          | Yes | Pwr Mirrors     | Yes | Center Lock            | Yes | Air Cond      | Yes |
|----------------|-----|-------------------|-----|-----------------|-----|------------------------|-----|---------------|-----|
| Reverse Camera | Yes | Pwr Slide Door    |     | Easy Closer     |     | Cruise Control         |     | ABS           |     |
| Air Bag        | Yes | Fog Lamps         | Yes | HID Head Lamps  |     | LED Head Lamps         |     | Spare Key     |     |
| Remote Key     |     | Push Start        | Yes | Seat Heater     |     | Pwr Seat               |     | Leather Seat  |     |
| Floor Mat      |     | Sun Roof          |     | Alloy Wheels    | Yes | Grill Guard            |     | Rear Wiper    |     |
| Rear Spoiler   |     | Stereo (FULL)     |     | Navi/TV         |     | CD Player              |     | Car MD        |     |
| AUX            |     | Spare Tire        |     | Spare Tire Case |     | Puncture Repairing Kit |     | Tool          |     |
| Jack           |     | Operators Manual  |     | Maint. Record   |     | 360 Degree Camera      |     | AM/FM Radio   | Yes |
| 4WD            | Yes | 2WD               |     | Back Tire       |     | τv                     | Yes | Body Kit      |     |
| Side Skirts    |     | Front Lip Spoiler |     | Turbo           |     | Side Airbag            |     | Wheel Spanner |     |
| ESC            |     | Keyless Entry     |     |                 |     |                        |     |               |     |