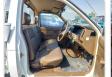

## **Vehicle Specifications**

| Model:         |      | Chassis No:     | GD21-423324 | Grade:      |                   | Fuel:     | Petrol  |
|----------------|------|-----------------|-------------|-------------|-------------------|-----------|---------|
| Engine:        | NA16 | Drive Train:    | 2WD         | Dimensions: | 15 M <sup>3</sup> | Shape:    | PICK UP |
| Engine No:     | 2023 | Transmission:   | MT          | Mileage:    | 83101             | Capacity: | 1600cc  |
| Ext. Color:    |      | Weight (kg):    |             | Seats:      | 3                 | Color:    |         |
| Certification: |      | Classification: |             | Exterior:   | WHITE             | Interior: | BEIGE   |

## Vehicle images