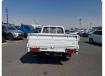

## NISSAN DATSUN Stock ID 209907

Registration Year: 1990 Manufacture Year: 1990

## **Vehicle Specifications**

| Model:         |      | Chassis No:     | GD21-423324 | Grade:      |                   | Fuel:     | Petrol  |
|----------------|------|-----------------|-------------|-------------|-------------------|-----------|---------|
| Engine:        | NA16 | Drive Train:    | 2WD         | Dimensions: | 15 M <sup>3</sup> | Shape:    | PICK UP |
| Engine No:     | 2023 | Transmission:   | MT          | Mileage:    | 83101             | Capacity: | 1600cc  |
| Ext. Color:    |      | Weight (kg):    |             | Seats:      | 3                 | Color:    |         |
| Certification: |      | Classification: |             | Exterior:   | WHITE             | Interior: | BEIGE   |