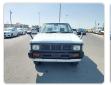

## **Vehicle Specifications**

| Model:         |      | Chassis No:     | GD21-423324 | Grade:      |                   | Fuel:     | Petrol  |
|----------------|------|-----------------|-------------|-------------|-------------------|-----------|---------|
| Engine:        | NA16 | Drive Train:    | 2WD         | Dimensions: | 15 M <sup>3</sup> | Shape:    | PICK UP |
| Engine No:     | 2023 | Transmission:   | MT          | Mileage:    | 83101             | Capacity: | 1600cc  |
| Ext. Color:    |      | Weight (kg):    |             | Seats:      | 3                 | Color:    |         |
| Certification: |      | Classification: |             | Exterior:   | WHITE             | Interior: | BEIGE   |

## Vehicle images