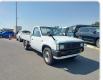

## **Vehicle Specifications**

| Model:         |      | Chassis No:     | GD21-423324 | Grade:      |                   | Fuel:     | Petrol  |
|----------------|------|-----------------|-------------|-------------|-------------------|-----------|---------|
| Engine:        | NA16 | Drive Train:    | 2WD         | Dimensions: | 15 M <sup>3</sup> | Shape:    | PICK UP |
| Engine No:     | 2023 | Transmission:   | MT          | Mileage:    | 83101             | Capacity: | 1600cc  |
| Ext. Color:    |      | Weight (kg):    |             | Seats:      | 3                 | Color:    |         |
| Certification: |      | Classification: |             | Exterior:   | WHITE             | Interior: | BEIGE   |

## Vehicle images