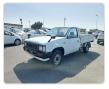

## **Vehicle Specifications**

| Model:         |      | Chassis No:     | GD21-423324 | Grade:      |                   | Fuel:     | Petrol  |
|----------------|------|-----------------|-------------|-------------|-------------------|-----------|---------|
| Engine:        | NA16 | Drive Train:    | 2WD         | Dimensions: | 15 M <sup>3</sup> | Shape:    | PICK UP |
| Engine No:     | 2023 | Transmission:   | MT          | Mileage:    | 83101             | Capacity: | 1600cc  |
| Ext. Color:    |      | Weight (kg):    |             | Seats:      | 3                 | Color:    |         |
| Certification: |      | Classification: |             | Exterior:   | WHITE             | Interior: | BEIGE   |

## Vehicle images