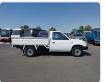

## NISSAN DATSUN Stock ID 209907

Registration Year: 1990 Manufacture Year: 1990

## **Vehicle Specifications**

| Model:         |      | Chassis No:     | GD21-423324 | Grade:      |                   | Fuel:     | Petrol  |
|----------------|------|-----------------|-------------|-------------|-------------------|-----------|---------|
| Engine:        | NA16 | Drive Train:    | 2WD         | Dimensions: | 15 M <sup>3</sup> | Shape:    | PICK UP |
| Engine No:     | 2023 | Transmission:   | MT          | Mileage:    | 83101             | Capacity: | 1600cc  |
| Ext. Color:    |      | Weight (kg):    |             | Seats:      | 3                 | Color:    |         |
| Certification: |      | Classification: |             | Exterior:   | WHITE             | Interior: | BEIGE   |