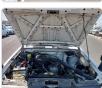

## **Vehicle Specifications**

| Model:         |      | Chassis No:     | GD21-423324 | Grade:      |                   | Fuel:     | Petrol  |
|----------------|------|-----------------|-------------|-------------|-------------------|-----------|---------|
| Engine:        | NA16 | Drive Train:    | 2WD         | Dimensions: | 15 M <sup>3</sup> | Shape:    | PICK UP |
| Engine No:     | 2023 | Transmission:   | MT          | Mileage:    | 83101             | Capacity: | 1600cc  |
| Ext. Color:    |      | Weight (kg):    |             | Seats:      | 3                 | Color:    |         |
| Certification: |      | Classification: |             | Exterior:   | WHITE             | Interior: | BEIGE   |