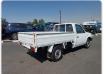

## NISSAN DATSUN Stock ID 209907

Registration Year: 1990 Manufacture Year: 1990

## **Vehicle Specifications**

| Model:         |      | Chassis No:     | GD21-423324 | Grade:      |                   | Fuel:     | Petrol  |
|----------------|------|-----------------|-------------|-------------|-------------------|-----------|---------|
| Engine:        | NA16 | Drive Train:    | 2WD         | Dimensions: | 15 M <sup>3</sup> | Shape:    | PICK UP |
| Engine No:     | 2023 | Transmission:   | MT          | Mileage:    | 83101             | Capacity: | 1600cc  |
| Ext. Color:    |      | Weight (kg):    |             | Seats:      | 3                 | Color:    |         |
| Certification: |      | Classification: |             | Exterior:   | WHITE             | Interior: | BEIGE   |