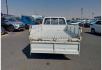

## NISSAN DATSUN Stock ID 209907

Registration Year: 1990 Manufacture Year: 1990

## **Vehicle Specifications**

| Model:         |      | Chassis No:     | GD21-423324 | Grade:      |                   | Fuel:     | Petrol  |
|----------------|------|-----------------|-------------|-------------|-------------------|-----------|---------|
| Engine:        | NA16 | Drive Train:    | 2WD         | Dimensions: | 15 M <sup>3</sup> | Shape:    | PICK UP |
| Engine No:     | 2023 | Transmission:   | MT          | Mileage:    | 83101             | Capacity: | 1600cc  |
| Ext. Color:    |      | Weight (kg):    |             | Seats:      | 3                 | Color:    |         |
| Certification: |      | Classification: |             | Exterior:   | WHITE             | Interior: | BEIGE   |