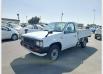

## **Vehicle Specifications**

| Model:         |      | Chassis No:     | GD21-423324 | Grade:      |                   | Fuel:     | Petrol  |
|----------------|------|-----------------|-------------|-------------|-------------------|-----------|---------|
| Engine:        | NA16 | Drive Train:    | 2WD         | Dimensions: | 15 M <sup>3</sup> | Shape:    | PICK UP |
| Engine No:     | 2023 | Transmission:   | MT          | Mileage:    | 83101             | Capacity: | 1600cc  |
| Ext. Color:    |      | Weight (kg):    |             | Seats:      | 3                 | Color:    |         |
| Certification: |      | Classification: |             | Exterior:   | WHITE             | Interior: | BEIGE   |

## Vehicle images