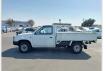

## NISSAN DATSUN Stock ID 209907

Registration Year: 1990 Manufacture Year: 1990

## **Vehicle Specifications**

| Model:         |      | Chassis No:     | GD21-423324 | Grade:      |                   | Fuel:     | Petrol  |
|----------------|------|-----------------|-------------|-------------|-------------------|-----------|---------|
| Engine:        | NA16 | Drive Train:    | 2WD         | Dimensions: | 15 M <sup>3</sup> | Shape:    | PICK UP |
| Engine No:     | 2023 | Transmission:   | MT          | Mileage:    | 83101             | Capacity: | 1600cc  |
| Ext. Color:    |      | Weight (kg):    |             | Seats:      | 3                 | Color:    |         |
| Certification: |      | Classification: |             | Exterior:   | WHITE             | Interior: | BEIGE   |