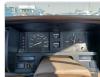

## **Vehicle Specifications**

| Model:         |      | Chassis No:     | GD21-423324 | Grade:      |                   | Fuel:     | Petrol  |
|----------------|------|-----------------|-------------|-------------|-------------------|-----------|---------|
| Engine:        | NA16 | Drive Train:    | 2WD         | Dimensions: | 15 M <sup>3</sup> | Shape:    | PICK UP |
| Engine No:     | 2023 | Transmission:   | MT          | Mileage:    | 83101             | Capacity: | 1600cc  |
| Ext. Color:    |      | Weight (kg):    |             | Seats:      | 3                 | Color:    |         |
| Certification: |      | Classification: |             | Exterior:   | WHITE             | Interior: | BEIGE   |