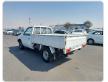

## NISSAN DATSUN Stock ID 209907

Registration Year: 1990 Manufacture Year: 1990

## **Vehicle Specifications**

| Model:         |      | Chassis No:     | GD21-423324 | Grade:      |                   | Fuel:     | Petrol  |
|----------------|------|-----------------|-------------|-------------|-------------------|-----------|---------|
| Engine:        | NA16 | Drive Train:    | 2WD         | Dimensions: | 15 M <sup>3</sup> | Shape:    | PICK UP |
| Engine No:     | 2023 | Transmission:   | MT          | Mileage:    | 83101             | Capacity: | 1600cc  |
| Ext. Color:    |      | Weight (kg):    |             | Seats:      | 3                 | Color:    |         |
| Certification: |      | Classification: |             | Exterior:   | WHITE             | Interior: | BEIGE   |