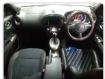

Specifications**

| Model:            |      | Chassis No:     | YF15-044933 | Grade:             |                   | Fuel:     | Petrol    |
|-------------------|------|-----------------|-------------|--------------------|-------------------|-----------|-----------|
| Engine:           |      | Drive Train:    | 2WD         | <b>Dimensions:</b> | 12 M <sup>3</sup> | Shape:    | HATCHBACK |
| <b>Engine No:</b> | 2023 | Transmission:   | AT          | Mileage:           | 204881            | Capacity: | 1500cc    |
| Ext. Color:       |      | Weight (kg):    |             | Seats:             | 5                 | Color:    |           |
| Certification:    |      | Classification: |             | Exterior:          | WHITE             | Interior: | BLACK     |

## Vehicle images













## **Vehicle Options**

| Pwr Steering   | Yes | Pwr Wind          | Yes | Pwr Mirrors     | Center Lock            | Air Cond      |
|----------------|-----|-------------------|-----|-----------------|------------------------|---------------|
| Reverse Camera |     | Pwr Slide Door    |     | Easy Closer     | Cruise Control         | ABS           |
| Air Bag        | Yes | Fog Lamps         |     | HID Head Lamps  | LED Head Lamps         | Spare Key     |
| Remote Key     |     | Push Start        |     | Seat Heater     | Pwr Seat               | Leather Seat  |
| Floor Mat      |     | Sun Roof          |     | Alloy Wheels    | Grill Guard            | Rear Wiper    |
| Rear Spoiler   |     | Stereo (FULL)     |     | Navi/TV         | CD Player              | Car MD        |