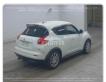

NISSAN JUKE Stock ID 117286 Registration Year: 2011 Manufacture Year: 2011

## **Vehicle Specifications**

| Model:            |      | Chassis No:     | YF15-044933 | Grade:             |                   | Fuel:     | Petrol    |
|-------------------|------|-----------------|-------------|--------------------|-------------------|-----------|-----------|
| Engine:           |      | Drive Train:    | 2WD         | <b>Dimensions:</b> | 12 M <sup>3</sup> | Shape:    | HATCHBACK |
| <b>Engine No:</b> | 2023 | Transmission:   | AT          | Mileage:           | 204881            | Capacity: | 1500cc    |
| Ext. Color:       |      | Weight (kg):    |             | Seats:             | 5                 | Color:    |           |
| Certification:    |      | Classification: |             | Exterior:          | WHITE             | Interior: | BLACK     |

## Vehicle images