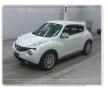

NISSAN JUKE Stock ID 117286 Registration Year: 2011 Manufacture Year: 2011

## **Vehicle Specifications**

| Model:            |      | Chassis No:     | YF15-044933 | Grade:             |                   | Fuel:     | Petrol    |
|-------------------|------|-----------------|-------------|--------------------|-------------------|-----------|-----------|
| Engine:           |      | Drive Train:    | 2WD         | <b>Dimensions:</b> | 12 M <sup>3</sup> | Shape:    | HATCHBACK |
| <b>Engine No:</b> | 2023 | Transmission:   | AT          | Mileage:           | 204881            | Capacity: | 1500cc    |
| Ext. Color:       |      | Weight (kg):    |             | Seats:             | 5                 | Color:    |           |
| Certification:    |      | Classification: |             | Exterior:          | WHITE             | Interior: | BLACK     |

## Vehicle images