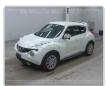

NISSAN JUKE Stock ID 117286 Registration Year: 2011 Manufacture Year: 2011

## **Vehicle Specifications**

| Model:            |      | Chassis No:     | YF15-044933 | Grade:             |                   | Fuel:     | Petrol    |
|-------------------|------|-----------------|-------------|--------------------|-------------------|-----------|-----------|
| Engine:           |      | Drive Train:    | 2WD         | <b>Dimensions:</b> | 12 M <sup>3</sup> | Shape:    | HATCHBACK |
| <b>Engine No:</b> | 2023 | Transmission:   | AT          | Mileage:           | 204881            | Capacity: | 1500cc    |
| Ext. Color:       |      | Weight (kg):    |             | Seats:             | 5                 | Color:    |           |
| Certification:    |      | Classification: |             | Exterior:          | WHITE             | Interior: | BLACK     |

## Vehicle images