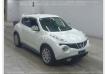

NISSAN JUKE Stock ID 117286 Registration Year: 2011 Manufacture Year: 2011

## **Vehicle Specifications**

| Model:            |      | Chassis No:     | YF15-044933 | Grade:             |                   | Fuel:     | Petrol    |
|-------------------|------|-----------------|-------------|--------------------|-------------------|-----------|-----------|
| Engine:           |      | Drive Train:    | 2WD         | <b>Dimensions:</b> | 12 M <sup>3</sup> | Shape:    | HATCHBACK |
| <b>Engine No:</b> | 2023 | Transmission:   | AT          | Mileage:           | 204881            | Capacity: | 1500cc    |
| Ext. Color:       |      | Weight (kg):    |             | Seats:             | 5                 | Color:    |           |
| Certification:    |      | Classification: |             | Exterior:          | WHITE             | Interior: | BLACK     |

## Vehicle images