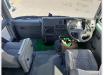

e Specifications**

| Model:         |      | Chassis No:     | BHW41-010179 | Grade:             |                   | Fuel:     | Diesel |
|----------------|------|-----------------|--------------|--------------------|-------------------|-----------|--------|
| Engine:        | TD42 | Drive Train:    | 2WD          | <b>Dimensions:</b> | 38 M <sup>3</sup> | Shape:    | BUS    |
| Engine No:     | 2023 | Transmission:   | MT           | Mileage:           | 86955             | Capacity: | 4160cc |
| Ext. Color:    |      | Weight (kg):    |              | Seats:             | 29                | Color:    |        |
| Certification: |      | Classification: |              | Exterior:          | GREEN WHITE       | Interior: | GRAY   |

## Vehicle images















































## **Vehicle Options**

| Pwr Steering   | Pwr Wind          |     | Pwr Mirrors     | Center Lock            | Air Cond      |
|----------------|-------------------|-----|-----------------|------------------------|---------------|
| Reverse Camera | Pwr Slide Door    |     | Easy Closer     | Cruise Control         | ABS           |
| Air Bag        | Fog Lamps         |     | HID Head Lamps  | LED Head Lamps         | Spare Key     |
| Remote Key     | Push Start        |     | Seat Heater     | Pwr Seat               | Leather Seat  |
| Floor Mat      | Sun Roof          |     | Alloy Wheels    | Grill Guard            | Rear Wiper    |
| Rear Spoiler   | Stereo (FULL)     |     | Navi/TV         | CD Player              | Car MD        |
| AUX            | Spare Tire