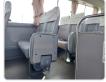

# **Vehicle Specifications**

| Model:         |      | Chassis No:     | BHW41-010179 | Grade:             |                   | Fuel:     | Diesel |
|----------------|------|-----------------|--------------|--------------------|-------------------|-----------|--------|
| Engine:        | TD42 | Drive Train:    | 2WD          | <b>Dimensions:</b> | 38 M <sup>3</sup> | Shape:    | BUS    |
| Engine No:     | 2023 | Transmission:   | MT           | Mileage:           | 86955             | Capacity: | 4160cc |
| Ext. Color:    |      | Weight (kg):    |              | Seats:             | 29                | Color:    |        |
| Certification: |      | Classification: |              | Exterior:          | GREEN WHITE       | Interior: | GRAY   |

## Vehicle images















































## **Vehicle Options**

| Pwr Steering   | Pwr Wind          |     | Pwr Mirrors     | Center Lock            | Air Cond      |
|----------------|-------------------|-----|-----------------|------------------------|---------------|
| Reverse Camera | Pwr Slide Door    |     | Easy Closer     | Cruise Control         | ABS           |
| Air Bag        | Fog Lamps         |     | HID Head Lamps  | LED Head Lamps         | Spare Key     |
| Remote Key     | Push Start        |     | Seat Heater     | Pwr Seat               | Leather Seat  |
| Floor Mat      | Sun Roof          |     | Alloy Wheels    | Grill Guard            | Rear Wiper    |
| Rear Spoiler   | Stereo (FULL)     |     | Navi/TV         | CD Player              | Car MD        |
| AUX            | Spare T