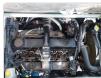

Specifications**

| Model:         |      | Chassis No:     | BHW41-010179 | Grade:             |                   | Fuel:     | Diesel |
|----------------|------|-----------------|--------------|--------------------|-------------------|-----------|--------|
| Engine:        | TD42 | Drive Train:    | 2WD          | <b>Dimensions:</b> | 38 M <sup>3</sup> | Shape:    | BUS    |
| Engine No:     | 2023 | Transmission:   | MT           | Mileage:           | 86955             | Capacity: | 4160cc |
| Ext. Color:    |      | Weight (kg):    |              | Seats:             | 29                | Color:    |        |
| Certification: |      | Classification: |              | Exterior:          | GREEN WHITE       | Interior: | GRAY   |

## Vehicle images















































## **Vehicle Options**

| Pwr Steering   | Pwr Wind          |     | Pwr Mirrors     | Center Lock            | Air Cond      |
|----------------|-------------------|-----|-----------------|------------------------|---------------|
| Reverse Camera | Pwr Slide Door    |     | Easy Closer     | Cruise Control         | ABS           |
| Air Bag        | Fog Lamps         |     | HID Head Lamps  | LED Head Lamps         | Spare Key     |
| Remote Key     | Push Start        |     | Seat Heater     | Pwr Seat               | Leather Seat  |
| Floor Mat      | Sun Roof          |     | Alloy Wheels    | Grill Guard            | Rear Wiper    |
| Rear Spoiler   | Stereo (FULL)     |     | Navi/TV         | CD Player              | Car MD        |
| AUX            | Spare Tire        |