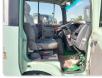

## **Vehicle Specifications**

| Model:         |      | Chassis No:     | BHW41-010179 | Grade:             |                   | Fuel:     | Diesel |
|----------------|------|-----------------|--------------|--------------------|-------------------|-----------|--------|
| Engine:        | TD42 | Drive Train:    | 2WD          | <b>Dimensions:</b> | 38 M <sup>3</sup> | Shape:    | BUS    |
| Engine No:     | 2023 | Transmission:   | MT           | Mileage:           | 86955             | Capacity: | 4160cc |
| Ext. Color:    |      | Weight (kg):    |              | Seats:             | 29                | Color:    |        |
| Certification: |      | Classification: |              | Exterior:          | GREEN WHITE       | Interior: | GRAY   |