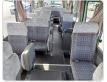

Vehicle Specifications**

| Model:         |      | Chassis No:     | BHW41-010179 | Grade:             |                   | Fuel:     | Diesel |
|----------------|------|-----------------|--------------|--------------------|-------------------|-----------|--------|
| Engine:        | TD42 | Drive Train:    | 2WD          | <b>Dimensions:</b> | 38 M <sup>3</sup> | Shape:    | BUS    |
| Engine No:     | 2023 | Transmission:   | MT           | Mileage:           | 86955             | Capacity: | 4160cc |
| Ext. Color:    |      | Weight (kg):    |              | Seats:             | 29                | Color:    |        |
| Certification: |      | Classification: |              | Exterior:          | GREEN WHITE       | Interior: | GRAY   |

## Vehicle images















































## **Vehicle Options**

| Pwr Steering   | Pwr Wind          |     | Pwr Mirrors     | Center Lock            | Air Cond      |
|----------------|-------------------|-----|-----------------|------------------------|---------------|
| Reverse Camera | Pwr Slide Door    |     | Easy Closer     | Cruise Control         | ABS           |
| Air Bag        | Fog Lamps         |     | HID Head Lamps  | LED Head Lamps         | Spare Key     |
| Remote Key     | Push Start        |     | Seat Heater     | Pwr Seat               | Leather Seat  |
| Floor Mat      | Sun Roof          |     | Alloy Wheels    | Grill Guard            | Rear Wiper    |
| Rear Spoiler   | Stereo (FULL)     |     | Navi/TV         | CD Player              | Car MD        |
| AUX            | Spare Tire