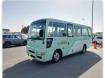

NISSAN CIVILIAN Stock ID 027892 Registration Year: 2001 Manufacture Year: 2001

## **Vehicle Specifications**

| Model:         |      | Chassis No:     | BHW41-010179 | Grade:             |                   | Fuel:     | Diesel |
|----------------|------|-----------------|--------------|--------------------|-------------------|-----------|--------|
| Engine:        | TD42 | Drive Train:    | 2WD          | <b>Dimensions:</b> | 38 M <sup>3</sup> | Shape:    | BUS    |
| Engine No:     | 2023 | Transmission:   | MT           | Mileage:           | 86955             | Capacity: | 4160cc |
| Ext. Color:    |      | Weight (kg):    |              | Seats:             | 29                | Color:    |        |
| Certification: |      | Classification: |              | Exterior:          | GREEN WHITE       | Interior: | GRAY   |

## Vehicle images