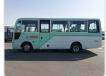

NISSAN CIVILIAN Stock ID 027892 Registration Year: 2001 Manufacture Year: 2001

## **Vehicle Specifications**

| Model:         |      | Chassis No:     | BHW41-010179 | Grade:             |                   | Fuel:     | Diesel |
|----------------|------|-----------------|--------------|--------------------|-------------------|-----------|--------|
| Engine:        | TD42 | Drive Train:    | 2WD          | <b>Dimensions:</b> | 38 M <sup>3</sup> | Shape:    | BUS    |
| Engine No:     | 2023 | Transmission:   | MT           | Mileage:           | 86955             | Capacity: | 4160cc |
| Ext. Color:    |      | Weight (kg):    |              | Seats:             | 29                | Color:    |        |
| Certification: |      | Classification: |              | Exterior:          | GREEN WHITE       | Interior: | GRAY   |