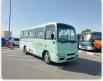

NISSAN CIVILIAN Stock ID 027892 Registration Year: 2001 Manufacture Year: 2001

## **Vehicle Specifications**

| Model:         |      | Chassis No:     | BHW41-010179 | Grade:             |                   | Fuel:     | Diesel |
|----------------|------|-----------------|--------------|--------------------|-------------------|-----------|--------|
| Engine:        | TD42 | Drive Train:    | 2WD          | <b>Dimensions:</b> | 38 M <sup>3</sup> | Shape:    | BUS    |
| Engine No:     | 2023 | Transmission:   | MT           | Mileage:           | 86955             | Capacity: | 4160cc |
| Ext. Color:    |      | Weight (kg):    |              | Seats:             | 29                | Color:    |        |
| Certification: |      | Classification: |              | Exterior:          | GREEN WHITE       | Interior: | GRAY   |

## Vehicle images