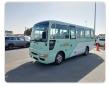

NISSAN CIVILIAN Stock ID 027892 Registration Year: 2001 Manufacture Year: 2001

## **Vehicle Specifications**

| Model:         |      | Chassis No:     | BHW41-010179 | Grade:             |                   | Fuel:     | Diesel |
|----------------|------|-----------------|--------------|--------------------|-------------------|-----------|--------|
| Engine:        | TD42 | Drive Train:    | 2WD          | <b>Dimensions:</b> | 38 M <sup>3</sup> | Shape:    | BUS    |
| Engine No:     | 2023 | Transmission:   | MT           | Mileage:           | 86955             | Capacity: | 4160cc |
| Ext. Color:    |      | Weight (kg):    |              | Seats:             | 29                | Color:    |        |
| Certification: |      | Classification: |              | Exterior:          | GREEN WHITE       | Interior: | GRAY   |

## Vehicle images