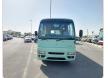

NISSAN CIVILIAN Stock ID 027892 Registration Year: 2001 Manufacture Year: 2001

## **Vehicle Specifications**

| Model:         |      | Chassis No:     | BHW41-010179 | Grade:             |                   | Fuel:     | Diesel |
|----------------|------|-----------------|--------------|--------------------|-------------------|-----------|--------|
| Engine:        | TD42 | Drive Train:    | 2WD          | <b>Dimensions:</b> | 38 M <sup>3</sup> | Shape:    | BUS    |
| Engine No:     | 2023 | Transmission:   | MT           | Mileage:           | 86955             | Capacity: | 4160cc |
| Ext. Color:    |      | Weight (kg):    |              | Seats:             | 29                | Color:    |        |
| Certification: |      | Classification: |              | Exterior:          | GREEN WHITE       | Interior: | GRAY   |

## Vehicle images