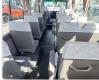

hicle Specifications**

| Model:         |      | Chassis No:     | BHW41-010179 | Grade:             |                   | Fuel:     | Diesel |
|----------------|------|-----------------|--------------|--------------------|-------------------|-----------|--------|
| Engine:        | TD42 | Drive Train:    | 2WD          | <b>Dimensions:</b> | 38 M <sup>3</sup> | Shape:    | BUS    |
| Engine No:     | 2023 | Transmission:   | MT           | Mileage:           | 86955             | Capacity: | 4160cc |
| Ext. Color:    |      | Weight (kg):    |              | Seats:             | 29                | Color:    |        |
| Certification: |      | Classification: |              | Exterior:          | GREEN WHITE       | Interior: | GRAY   |

## Vehicle images















































## **Vehicle Options**

| Pwr Steering   | Pwr Wind          |     | Pwr Mirrors     | Center Lock            | Air Cond      |
|----------------|-------------------|-----|-----------------|------------------------|---------------|
| Reverse Camera | Pwr Slide Door    |     | Easy Closer     | Cruise Control         | ABS           |
| Air Bag        | Fog Lamps         |     | HID Head Lamps  | LED Head Lamps         | Spare Key     |
| Remote Key     | Push Start        |     | Seat Heater     | Pwr Seat               | Leather Seat  |
| Floor Mat      | Sun Roof          |     | Alloy Wheels    | Grill Guard            | Rear Wiper    |
| Rear Spoiler   | Stereo (FULL)     |     | Navi/TV         | CD Player              | Car MD        |
| AUX            | Spare Tire