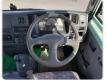

ecifications**

| Model:         |      | Chassis No:     | BHW41-010179 | Grade:             |                   | Fuel:     | Diesel |
|----------------|------|-----------------|--------------|--------------------|-------------------|-----------|--------|
| Engine:        | TD42 | Drive Train:    | 2WD          | <b>Dimensions:</b> | 38 M <sup>3</sup> | Shape:    | BUS    |
| Engine No:     | 2023 | Transmission:   | MT           | Mileage:           | 86955             | Capacity: | 4160cc |
| Ext. Color:    |      | Weight (kg):    |              | Seats:             | 29                | Color:    |        |
| Certification: |      | Classification: |              | Exterior:          | GREEN WHITE       | Interior: | GRAY   |

## Vehicle images















































## **Vehicle Options**

| Pwr Steering   | Pwr Wind          |     | Pwr Mirrors     | Center Lock            | Air Cond      |
|----------------|-------------------|-----|-----------------|------------------------|---------------|
| Reverse Camera | Pwr Slide Door    |     | Easy Closer     | Cruise Control         | ABS           |
| Air Bag        | Fog Lamps         |     | HID Head Lamps  | LED Head Lamps         | Spare Key     |
| Remote Key     | Push Start        |     | Seat Heater     | Pwr Seat               | Leather Seat  |
| Floor Mat      | Sun Roof          |     | Alloy Wheels    | Grill Guard            | Rear Wiper    |
| Rear Spoiler   | Stereo (FULL)     |     | Navi/TV         | CD Player              | Car MD        |
| AUX            | Spare Tire        |