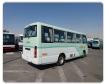

NISSAN CIVILIAN Stock ID 027892 Registration Year: 2001 Manufacture Year: 2001

## **Vehicle Specifications**

| Model:         |      | Chassis No:     | BHW41-010179 | Grade:             |                   | Fuel:     | Diesel |
|----------------|------|-----------------|--------------|--------------------|-------------------|-----------|--------|
| Engine:        | TD42 | Drive Train:    | 2WD          | <b>Dimensions:</b> | 38 M <sup>3</sup> | Shape:    | BUS    |
| Engine No:     | 2023 | Transmission:   | MT           | Mileage:           | 86955             | Capacity: | 4160cc |
| Ext. Color:    |      | Weight (kg):    |              | Seats:             | 29                | Color:    |        |
| Certification: |      | Classification: |              | Exterior:          | GREEN WHITE       | Interior: | GRAY   |

## Vehicle images