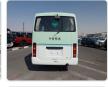

NISSAN CIVILIAN Stock ID 027892 Registration Year: 2001 Manufacture Year: 2001

## **Vehicle Specifications**

| Model:         |      | Chassis No:     | BHW41-010179 | Grade:             |                   | Fuel:     | Diesel |
|----------------|------|-----------------|--------------|--------------------|-------------------|-----------|--------|
| Engine:        | TD42 | Drive Train:    | 2WD          | <b>Dimensions:</b> | 38 M <sup>3</sup> | Shape:    | BUS    |
| Engine No:     | 2023 | Transmission:   | MT           | Mileage:           | 86955             | Capacity: | 4160cc |
| Ext. Color:    |      | Weight (kg):    |              | Seats:             | 29                | Color:    |        |
| Certification: |      | Classification: |              | Exterior:          | GREEN WHITE       | Interior: | GRAY   |

## Vehicle images