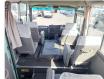

**Vehicle Specifications**

| Model:         |      | Chassis No:     | BHW41-010179 | Grade:             |                   | Fuel:     | Diesel |
|----------------|------|-----------------|--------------|--------------------|-------------------|-----------|--------|
| Engine:        | TD42 | Drive Train:    | 2WD          | <b>Dimensions:</b> | 38 M <sup>3</sup> | Shape:    | BUS    |
| Engine No:     | 2023 | Transmission:   | MT           | Mileage:           | 86955             | Capacity: | 4160cc |
| Ext. Color:    |      | Weight (kg):    |              | Seats:             | 29                | Color:    |        |
| Certification: |      | Classification: |              | Exterior:          | GREEN WHITE       | Interior: | GRAY   |

## Vehicle images















































## **Vehicle Options**

| Pwr Steering   | Pwr Wind          |     | Pwr Mirrors     | Center Lock            | Air Cond      |
|----------------|-------------------|-----|-----------------|------------------------|---------------|
| Reverse Camera | Pwr Slide Door    |     | Easy Closer     | Cruise Control         | ABS           |
| Air Bag        | Fog Lamps         |     | HID Head Lamps  | LED Head Lamps         | Spare Key     |
| Remote Key     | Push Start        |     | Seat Heater     | Pwr Seat               | Leather Seat  |
| Floor Mat      | Sun Roof          |     | Alloy Wheels    | Grill Guard            | Rear Wiper    |
| Rear Spoiler   | Stereo (FULL)     |     | Navi/TV         | CD Player              | Car MD        |
| AUX            | Spare Tir