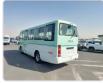

NISSAN CIVILIAN Stock ID 027892 Registration Year: 2001 Manufacture Year: 2001

## **Vehicle Specifications**

| Model:         |      | Chassis No:     | BHW41-010179 | Grade:             |                   | Fuel:     | Diesel |
|----------------|------|-----------------|--------------|--------------------|-------------------|-----------|--------|
| Engine:        | TD42 | Drive Train:    | 2WD          | <b>Dimensions:</b> | 38 M <sup>3</sup> | Shape:    | BUS    |
| Engine No:     | 2023 | Transmission:   | MT           | Mileage:           | 86955             | Capacity: | 4160cc |
| Ext. Color:    |      | Weight (kg):    |              | Seats:             | 29                | Color:    |        |
| Certification: |      | Classification: |              | Exterior:          | GREEN WHITE       | Interior: | GRAY   |

## Vehicle images