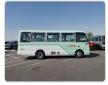

NISSAN CIVILIAN Stock ID 027892 Registration Year: 2001 Manufacture Year: 2001

## **Vehicle Specifications**

| Model:         |      | Chassis No:     | BHW41-010179 | Grade:             |                   | Fuel:     | Diesel |
|----------------|------|-----------------|--------------|--------------------|-------------------|-----------|--------|
| Engine:        | TD42 | Drive Train:    | 2WD          | <b>Dimensions:</b> | 38 M <sup>3</sup> | Shape:    | BUS    |
| Engine No:     | 2023 | Transmission:   | MT           | Mileage:           | 86955             | Capacity: | 4160cc |
| Ext. Color:    |      | Weight (kg):    |              | Seats:             | 29                | Color:    |        |
| Certification: |      | Classification: |              | Exterior:          | GREEN WHITE       | Interior: | GRAY   |

## Vehicle images