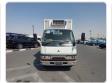

### MITSUBISHI CANTER

Stock ID 146845

# **Vehicle Specifications**

| Model:         |      | Chassis No:     | FE568B-530771 | Grade:             |                   | Fuel:     | Diesel |
|----------------|------|-----------------|---------------|--------------------|-------------------|-----------|--------|
| Engine:        | 4D35 | Drive Train:    | 2WD           | <b>Dimensions:</b> | 39 M <sup>3</sup> | Shape:    | TRUCK  |
| Engine No:     | 2023 | Transmission:   | MT            | Mileage:           | 150955            | Capacity: | 4560cc |
| Ext. Color:    |      | Weight (kg):    |               | Seats:             | 3                 | Color:    |        |
| Certification: |      | Classification: |               | Exterior:          | white             | Interior: | GRAY   |

## Vehicle images