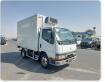

### MITSUBISHI CANTER

Stock ID 146845

# **Vehicle Specifications**

| Model:         |      | Chassis No:     | FE568B-530771 | Grade:             |                   | Fuel:     | Diesel |
|----------------|------|-----------------|---------------|--------------------|-------------------|-----------|--------|
| Engine:        | 4D35 | Drive Train:    | 2WD           | <b>Dimensions:</b> | 39 M <sup>3</sup> | Shape:    | TRUCK  |
| Engine No:     | 2023 | Transmission:   | MT            | Mileage:           | 150955            | Capacity: | 4560cc |
| Ext. Color:    |      | Weight (kg):    |               | Seats:             | 3                 | Color:    |        |
| Certification: |      | Classification: |               | Exterior:          | white             | Interior: | GRAY   |

## Vehicle images