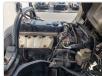

# **Vehicle Specifications**

| Model:         |      | Chassis No:     | FE568B-530771 | Grade:             |                   | Fuel:     | Diesel |
|----------------|------|-----------------|---------------|--------------------|-------------------|-----------|--------|
| Engine:        | 4D35 | Drive Train:    | 2WD           | <b>Dimensions:</b> | 39 M <sup>3</sup> | Shape:    | TRUCK  |
| Engine No:     | 2023 | Transmission:   | MT            | Mileage:           | 150955            | Capacity: | 4560cc |
| Ext. Color:    |      | Weight (kg):    |               | Seats:             | 3                 | Color:    |        |
| Certification: |      | Classification: |               | Exterior:          | white             | Interior: | GRAY   |