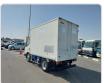

### MITSUBISHI CANTER

Stock ID 146845

# **Vehicle Specifications**

| Model:         |      | Chassis No:     | FE568B-530771 | Grade:             |                   | Fuel:     | Diesel |
|----------------|------|-----------------|---------------|--------------------|-------------------|-----------|--------|
| Engine:        | 4D35 | Drive Train:    | 2WD           | <b>Dimensions:</b> | 39 M <sup>3</sup> | Shape:    | TRUCK  |
| Engine No:     | 2023 | Transmission:   | MT            | Mileage:           | 150955            | Capacity: | 4560cc |
| Ext. Color:    |      | Weight (kg):    |               | Seats:             | 3                 | Color:    |        |
| Certification: |      | Classification: |               | Exterior:          | white             | Interior: | GRAY   |