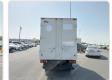

### MITSUBISHI CANTER

Stock ID 146845

# **Vehicle Specifications**

| Model:         |      | Chassis No:     | FE568B-530771 | Grade:             |                   | Fuel:     | Diesel |
|----------------|------|-----------------|---------------|--------------------|-------------------|-----------|--------|
| Engine:        | 4D35 | Drive Train:    | 2WD           | <b>Dimensions:</b> | 39 M <sup>3</sup> | Shape:    | TRUCK  |
| Engine No:     | 2023 | Transmission:   | MT            | Mileage:           | 150955            | Capacity: | 4560cc |
| Ext. Color:    |      | Weight (kg):    |               | Seats:             | 3                 | Color:    |        |
| Certification: |      | Classification: |               | Exterior:          | white             | Interior: | GRAY   |