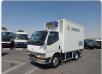

### MITSUBISHI CANTER

Stock ID 146845

# **Vehicle Specifications**

| Model:         |      | Chassis No:     | FE568B-530771 | Grade:             |                   | Fuel:     | Diesel |
|----------------|------|-----------------|---------------|--------------------|-------------------|-----------|--------|
| Engine:        | 4D35 | Drive Train:    | 2WD           | <b>Dimensions:</b> | 39 M <sup>3</sup> | Shape:    | TRUCK  |
| Engine No:     | 2023 | Transmission:   | MT            | Mileage:           | 150955            | Capacity: | 4560cc |
| Ext. Color:    |      | Weight (kg):    |               | Seats:             | 3                 | Color:    |        |
| Certification: |      | Classification: |               | Exterior:          | white             | Interior: | GRAY   |

## Vehicle images