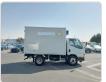

### MITSUBISHI CANTER

Stock ID 146845

# **Vehicle Specifications**

| Model:         |      | Chassis No:     | FE568B-530771 | Grade:             |                   | Fuel:     | Diesel |
|----------------|------|-----------------|---------------|--------------------|-------------------|-----------|--------|
| Engine:        | 4D35 | Drive Train:    | 2WD           | <b>Dimensions:</b> | 39 M <sup>3</sup> | Shape:    | TRUCK  |
| Engine No:     | 2023 | Transmission:   | MT            | Mileage:           | 150955            | Capacity: | 4560cc |
| Ext. Color:    |      | Weight (kg):    |               | Seats:             | 3                 | Color:    |        |
| Certification: |      | Classification: |               | Exterior:          | white             | Interior: | GRAY   |