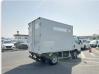

### MITSUBISHI CANTER

Stock ID 146845

# **Vehicle Specifications**

| Model:         |      | Chassis No:     | FE568B-530771 | Grade:             |                   | Fuel:     | Diesel |
|----------------|------|-----------------|---------------|--------------------|-------------------|-----------|--------|
| Engine:        | 4D35 | Drive Train:    | 2WD           | <b>Dimensions:</b> | 39 M <sup>3</sup> | Shape:    | TRUCK  |
| Engine No:     | 2023 | Transmission:   | MT            | Mileage:           | 150955            | Capacity: | 4560cc |
| Ext. Color:    |      | Weight (kg):    |               | Seats:             | 3                 | Color:    |        |
| Certification: |      | Classification: |               | Exterior:          | white             | Interior: | GRAY   |