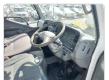

# **Vehicle Specifications**

| Model:         |      | Chassis No:     | FE568B-530771 | Grade:             |                   | Fuel:     | Diesel |
|----------------|------|-----------------|---------------|--------------------|-------------------|-----------|--------|
| Engine:        | 4D35 | Drive Train:    | 2WD           | <b>Dimensions:</b> | 39 M <sup>3</sup> | Shape:    | TRUCK  |
| Engine No:     | 2023 | Transmission:   | MT            | Mileage:           | 150955            | Capacity: | 4560cc |
| Ext. Color:    |      | Weight (kg):    |               | Seats:             | 3                 | Color:    |        |
| Certification: |      | Classification: |               | Exterior:          | white             | Interior: | GRAY   |

## Vehicle images