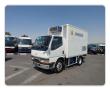

### MITSUBISHI CANTER

Stock ID 146845

# **Vehicle Specifications**

| Model:         |      | Chassis No:     | FE568B-530771 | Grade:             |                   | Fuel:     | Diesel |
|----------------|------|-----------------|---------------|--------------------|-------------------|-----------|--------|
| Engine:        | 4D35 | Drive Train:    | 2WD           | <b>Dimensions:</b> | 39 M <sup>3</sup> | Shape:    | TRUCK  |
| Engine No:     | 2023 | Transmission:   | MT            | Mileage:           | 150955            | Capacity: | 4560cc |
| Ext. Color:    |      | Weight (kg):    |               | Seats:             | 3                 | Color:    |        |
| Certification: |      | Classification: |               | Exterior:          | white             | Interior: | GRAY   |

## Vehicle images