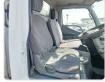

# **Vehicle Specifications**

| Model:         |      | Chassis No:     | FE568B-530771 | Grade:             |                   | Fuel:     | Diesel |
|----------------|------|-----------------|---------------|--------------------|-------------------|-----------|--------|
| Engine:        | 4D35 | Drive Train:    | 2WD           | <b>Dimensions:</b> | 39 M <sup>3</sup> | Shape:    | TRUCK  |
| Engine No:     | 2023 | Transmission:   | MT            | Mileage:           | 150955            | Capacity: | 4560cc |
| Ext. Color:    |      | Weight (kg):    |               | Seats:             | 3                 | Color:    |        |
| Certification: |      | Classification: |               | Exterior:          | white             | Interior: | GRAY   |

## Vehicle images