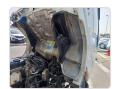

# **Vehicle Specifications**

| Model:         |      | Chassis No:     | FE568B-530771 | Grade:             |                   | Fuel:     | Diesel |
|----------------|------|-----------------|---------------|--------------------|-------------------|-----------|--------|
| Engine:        | 4D35 | Drive Train:    | 2WD           | <b>Dimensions:</b> | 39 M <sup>3</sup> | Shape:    | TRUCK  |
| Engine No:     | 2023 | Transmission:   | MT            | Mileage:           | 150955            | Capacity: | 4560cc |
| Ext. Color:    |      | Weight (kg):    |               | Seats:             | 3                 | Color:    |        |
| Certification: |      | Classification: |               | Exterior:          | white             | Interior: | GRAY   |