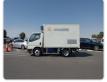

### MITSUBISHI CANTER

Stock ID 146845

# **Vehicle Specifications**

| Model:         |      | Chassis No:     | FE568B-530771 | Grade:             |                   | Fuel:     | Diesel |
|----------------|------|-----------------|---------------|--------------------|-------------------|-----------|--------|
| Engine:        | 4D35 | Drive Train:    | 2WD           | <b>Dimensions:</b> | 39 M <sup>3</sup> | Shape:    | TRUCK  |
| Engine No:     | 2023 | Transmission:   | MT            | Mileage:           | 150955            | Capacity: | 4560cc |
| Ext. Color:    |      | Weight (kg):    |               | Seats:             | 3                 | Color:    |        |
| Certification: |      | Classification: |               | Exterior:          | white             | Interior: | GRAY   |