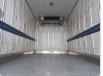

# **Vehicle Specifications**

| Model:         |      | Chassis No:     | FE568B-530771 | Grade:             |                   | Fuel:     | Diesel |
|----------------|------|-----------------|---------------|--------------------|-------------------|-----------|--------|
| Engine:        | 4D35 | Drive Train:    | 2WD           | <b>Dimensions:</b> | 39 M <sup>3</sup> | Shape:    | TRUCK  |
| Engine No:     | 2023 | Transmission:   | MT            | Mileage:           | 150955            | Capacity: | 4560cc |
| Ext. Color:    |      | Weight (kg):    |               | Seats:             | 3                 | Color:    |        |
| Certification: |      | Classification: |               | Exterior:          | white             | Interior: | GRAY   |