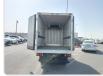

# **Vehicle Specifications**

| Model:         |      | Chassis No:     | FE568B-530771 | Grade:             |                   | Fuel:     | Diesel |
|----------------|------|-----------------|---------------|--------------------|-------------------|-----------|--------|
| Engine:        | 4D35 | Drive Train:    | 2WD           | <b>Dimensions:</b> | 39 M <sup>3</sup> | Shape:    | TRUCK  |
| Engine No:     | 2023 | Transmission:   | MT            | Mileage:           | 150955            | Capacity: | 4560cc |
| Ext. Color:    |      | Weight (kg):    |               | Seats:             | 3                 | Color:    |        |
| Certification: |      | Classification: |               | Exterior:          | white             | Interior: | GRAY   |