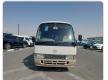

Stock ID 077707

# Manufacture Year: 1996

## **Vehicle Specifications**

| Model:         |        | Chassis No:     | HDB50-0002229 | Grade:      |                   | Fuel:     | Diesel |
|----------------|--------|-----------------|---------------|-------------|-------------------|-----------|--------|
| Engine:        | 1HD-FT | Drive Train:    | 2WD           | Dimensions: | 36 M <sup>3</sup> | Shape:    | BUS    |
| Engine No:     | 2023   | Transmission:   | AT            | Mileage:    | 176207            | Capacity: | 4200cc |
| Ext. Color:    |        | Weight (kg):    |               | Seats:      | 7                 | Color:    |        |
| Certification: |        | Classification: |               | Exterior:   | WHITE BEIGE       | Interior: | BEIGE  |

## Vehicle images















Registration Year: 1996





































#### **Vehicle Options**

| Pwr Steering   | Yes | Pwr Wind          |     | Pwr Mirrors     | Center Lock            | Air Cond      | Yes |
|----------------|-----|-------------------|-----|-----------------|------------------------|---------------|-----|
| Reverse Camera |     | Pwr Slide Door    |     | Easy Closer     | Cruise Control         | ABS           |     |
| Air Bag        |     | Fog Lamps         |     | HID Head Lamps  | LED Head Lamps         | Spare Key     |     |
| Remote Key     |     | Push Start        |     | Seat Heater     | Pwr Seat               | Leather Seat  |     |
| Floor Mat      |     | Sun Roof          |     | Alloy Wheels    | Grill Guard            | Rear Wiper    |     |
| Rear