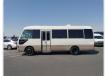

#### **TOYOTA COASTER**

Stock ID 077707

# Manufacture Year: 1996

## **Vehicle Specifications**

| Model:         |        | Chassis No:     | HDB50-0002229 | Grade:      |                   | Fuel:     | Diesel |
|----------------|--------|-----------------|---------------|-------------|-------------------|-----------|--------|
| Engine:        | 1HD-FT | Drive Train:    | 2WD           | Dimensions: | 36 M <sup>3</sup> | Shape:    | BUS    |
| Engine No:     | 2023   | Transmission:   | AT            | Mileage:    | 176207            | Capacity: | 4200cc |
| Ext. Color:    |        | Weight (kg):    |               | Seats:      | 7                 | Color:    |        |
| Certification: |        | Classification: |               | Exterior:   | WHITE BEIGE       | Interior: | BEIGE  |