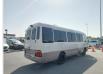

ID 077707

# Manufacture Year: 1996

## **Vehicle Specifications**

| Model:         |        | Chassis No:     | HDB50-0002229 | Grade:      |                   | Fuel:     | Diesel |
|----------------|--------|-----------------|---------------|-------------|-------------------|-----------|--------|
| Engine:        | 1HD-FT | Drive Train:    | 2WD           | Dimensions: | 36 M <sup>3</sup> | Shape:    | BUS    |
| Engine No:     | 2023   | Transmission:   | AT            | Mileage:    | 176207            | Capacity: | 4200cc |
| Ext. Color:    |        | Weight (kg):    |               | Seats:      | 7                 | Color:    |        |
| Certification: |        | Classification: |               | Exterior:   | WHITE BEIGE       | Interior: | BEIGE  |

## Vehicle images















Registration Year: 1996





































#### **Vehicle Options**

| Pwr Steering   | Yes | Pwr Wind          |     | Pwr Mirrors     | Center Lock            | Air Cond      | Yes |
|----------------|-----|-------------------|-----|-----------------|------------------------|---------------|-----|
| Reverse Camera |     | Pwr Slide Door    |     | Easy Closer     | Cruise Control         | ABS           |     |
| Air Bag        |     | Fog Lamps         |     | HID Head Lamps  | LED Head Lamps         | Spare Key     |     |
| Remote Key     |     | Push Start        |     | Seat Heater     | Pwr Seat               | Leather Seat  |     |
| Floor Mat      |     | Sun Roof          |     | Alloy Wheels    | Grill Guard            | Rear Wiper    |     |
| Rear Spoile