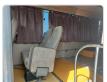

ehicle Specifications**

| Model:         |        | Chassis No:     | HDB50-0002229 | Grade:      |                   | Fuel:     | Diesel |
|----------------|--------|-----------------|---------------|-------------|-------------------|-----------|--------|
| Engine:        | 1HD-FT | Drive Train:    | 2WD           | Dimensions: | 36 M <sup>3</sup> | Shape:    | BUS    |
| Engine No:     | 2023   | Transmission:   | AT            | Mileage:    | 176207            | Capacity: | 4200cc |
| Ext. Color:    |        | Weight (kg):    |               | Seats:      | 7                 | Color:    |        |
| Certification: |        | Classification: |               | Exterior:   | WHITE BEIGE       | Interior: | BEIGE  |

## Vehicle images















Registration Year: 1996





































#### **Vehicle Options**

| Pwr Steering   | Yes | Pwr Wind          |     | Pwr Mirrors     | Center Lock            | Air Cond      | Yes |
|----------------|-----|-------------------|-----|-----------------|------------------------|---------------|-----|
| Reverse Camera |     | Pwr Slide Door    |     | Easy Closer     | Cruise Control         | ABS           |     |
| Air Bag        |     | Fog Lamps         |     | HID Head Lamps  | LED Head Lamps         | Spare Key     |     |
| Remote Key     |     | Push Start        |     | Seat Heater     | Pwr Seat               | Leather Seat  |     |
| Floor Mat      |     | Sun Roof          |     | Alloy Wheels    | Grill Guard            | Rear Wiper    |     |
| Rear Spoiler   |     | Stereo (FULL)     |     | Navi/