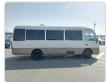

k ID 077707

# Manufacture Year: 1996

## **Vehicle Specifications**

| Model:         |        | Chassis No:     | HDB50-0002229 | Grade:      |                   | Fuel:     | Diesel |
|----------------|--------|-----------------|---------------|-------------|-------------------|-----------|--------|
| Engine:        | 1HD-FT | Drive Train:    | 2WD           | Dimensions: | 36 M <sup>3</sup> | Shape:    | BUS    |
| Engine No:     | 2023   | Transmission:   | AT            | Mileage:    | 176207            | Capacity: | 4200cc |
| Ext. Color:    |        | Weight (kg):    |               | Seats:      | 7                 | Color:    |        |
| Certification: |        | Classification: |               | Exterior:   | WHITE BEIGE       | Interior: | BEIGE  |

## Vehicle images















Registration Year: 1996





































#### **Vehicle Options**

| Pwr Steering   | Yes | Pwr Wind          |     | Pwr Mirrors     | Center Lock            | Air Cond      | Yes |
|----------------|-----|-------------------|-----|-----------------|------------------------|---------------|-----|
| Reverse Camera |     | Pwr Slide Door    |     | Easy Closer     | Cruise Control         | ABS           |     |
| Air Bag        |     | Fog Lamps         |     | HID Head Lamps  | LED Head Lamps         | Spare Key     |     |
| Remote Key     |     | Push Start        |     | Seat Heater     | Pwr Seat               | Leather Seat  |     |
| Floor Mat      |     | Sun Roof          |     | Alloy Wheels    | Grill Guard            | Rear Wiper    |     |
| Rear Spoi