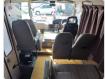

le Specifications**

| Model:         |        | Chassis No:     | HDB50-0002229 | Grade:      |                   | Fuel:     | Diesel |
|----------------|--------|-----------------|---------------|-------------|-------------------|-----------|--------|
| Engine:        | 1HD-FT | Drive Train:    | 2WD           | Dimensions: | 36 M <sup>3</sup> | Shape:    | BUS    |
| Engine No:     | 2023   | Transmission:   | AT            | Mileage:    | 176207            | Capacity: | 4200cc |
| Ext. Color:    |        | Weight (kg):    |               | Seats:      | 7                 | Color:    |        |
| Certification: |        | Classification: |               | Exterior:   | WHITE BEIGE       | Interior: | BEIGE  |

## Vehicle images















Registration Year: 1996





































#### **Vehicle Options**

| Pwr Steering   | Yes | Pwr Wind          |     | Pwr Mirrors     | Center Lock            | Air Cond      | Yes |
|----------------|-----|-------------------|-----|-----------------|------------------------|---------------|-----|
| Reverse Camera |     | Pwr Slide Door    |     | Easy Closer     | Cruise Control         | ABS           |     |
| Air Bag        |     | Fog Lamps         |     | HID Head Lamps  | LED Head Lamps         | Spare Key     |     |
| Remote Key     |     | Push Start        |     | Seat Heater     | Pwr Seat               | Leather Seat  |     |
| Floor Mat      |     | Sun Roof          |     | Alloy Wheels    | Grill Guard            | Rear Wiper    |     |
| Rear Spoiler   |     | Stereo (FULL)     |     | Navi/TV