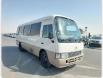

ock ID 077707

# Manufacture Year: 1996

## **Vehicle Specifications**

| Model:         |        | Chassis No:     | HDB50-0002229 | Grade:      |                   | Fuel:     | Diesel |
|----------------|--------|-----------------|---------------|-------------|-------------------|-----------|--------|
| Engine:        | 1HD-FT | Drive Train:    | 2WD           | Dimensions: | 36 M <sup>3</sup> | Shape:    | BUS    |
| Engine No:     | 2023   | Transmission:   | AT            | Mileage:    | 176207            | Capacity: | 4200cc |
| Ext. Color:    |        | Weight (kg):    |               | Seats:      | 7                 | Color:    |        |
| Certification: |        | Classification: |               | Exterior:   | WHITE BEIGE       | Interior: | BEIGE  |

## Vehicle images















Registration Year: 1996





































#### **Vehicle Options**

| Pwr Steering   | Yes | Pwr Wind          |     | Pwr Mirrors     | Center Lock            | Air Cond      | Yes |
|----------------|-----|-------------------|-----|-----------------|------------------------|---------------|-----|
| Reverse Camera |     | Pwr Slide Door    |     | Easy Closer     | Cruise Control         | ABS           |     |
| Air Bag        |     | Fog Lamps         |     | HID Head Lamps  | LED Head Lamps         | Spare Key     |     |
| Remote Key     |     | Push Start        |     | Seat Heater     | Pwr Seat               | Leather Seat  |     |
| Floor Mat      |     | Sun Roof          |     | Alloy Wheels    | Grill Guard            | Rear Wiper    |     |
| Rear Sp