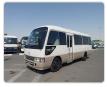

**

Stock ID 077707

# Manufacture Year: 1996

## **Vehicle Specifications**

| Model:         |        | Chassis No:     | HDB50-0002229 | Grade:      |                   | Fuel:     | Diesel |
|----------------|--------|-----------------|---------------|-------------|-------------------|-----------|--------|
| Engine:        | 1HD-FT | Drive Train:    | 2WD           | Dimensions: | 36 M <sup>3</sup> | Shape:    | BUS    |
| Engine No:     | 2023   | Transmission:   | AT            | Mileage:    | 176207            | Capacity: | 4200cc |
| Ext. Color:    |        | Weight (kg):    |               | Seats:      | 7                 | Color:    |        |
| Certification: |        | Classification: |               | Exterior:   | WHITE BEIGE       | Interior: | BEIGE  |

## Vehicle images















Registration Year: 1996





































#### **Vehicle Options**

| Pwr Steering   | Yes | Pwr Wind          |     | Pwr Mirrors     | Center Lock            | Air Cond      | Yes |
|----------------|-----|-------------------|-----|-----------------|------------------------|---------------|-----|
| Reverse Camera |     | Pwr Slide Door    |     | Easy Closer     | Cruise Control         | ABS           |     |
| Air Bag        |     | Fog Lamps         |     | HID Head Lamps  | LED Head Lamps         | Spare Key     |     |
| Remote Key     |     | Push Start        |     | Seat Heater     | Pwr Seat               | Leather Seat  |     |
| Floor Mat      |     | Sun Roof          |     | Alloy Wheels    | Grill Guard            | Rear Wiper    |     |
| R