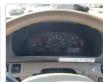

## **Vehicle Specifications**

| Model:         |        | Chassis No:     | HDB50-0002229 | Grade:      |                   | Fuel:     | Diesel |
|----------------|--------|-----------------|---------------|-------------|-------------------|-----------|--------|
| Engine:        | 1HD-FT | Drive Train:    | 2WD           | Dimensions: | 36 M <sup>3</sup> | Shape:    | BUS    |
| Engine No:     | 2023   | Transmission:   | AT            | Mileage:    | 176207            | Capacity: | 4200cc |
| Ext. Color:    |        | Weight (kg):    |               | Seats:      | 7                 | Color:    |        |
| Certification: |        | Classification: |               | Exterior:   | WHITE BEIGE       | Interior: | BEIGE  |