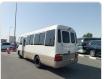

: 1996

## **Vehicle Specifications**

| Model:         |        | Chassis No:     | HDB50-0002229 | Grade:      |                   | Fuel:     | Diesel |
|----------------|--------|-----------------|---------------|-------------|-------------------|-----------|--------|
| Engine:        | 1HD-FT | Drive Train:    | 2WD           | Dimensions: | 36 M <sup>3</sup> | Shape:    | BUS    |
| Engine No:     | 2023   | Transmission:   | AT            | Mileage:    | 176207            | Capacity: | 4200cc |
| Ext. Color:    |        | Weight (kg):    |               | Seats:      | 7                 | Color:    |        |
| Certification: |        | Classification: |               | Exterior:   | WHITE BEIGE       | Interior: | BEIGE  |

## Vehicle images















Registration Year: 1996





































#### **Vehicle Options**

| Pwr Steering   | Yes | Pwr Wind          |     | Pwr Mirrors     | Center Lock            | Air Cond      | Yes |
|----------------|-----|-------------------|-----|-----------------|------------------------|---------------|-----|
| Reverse Camera |     | Pwr Slide Door    |     | Easy Closer     | Cruise Control         | ABS           |     |
| Air Bag        |     | Fog Lamps         |     | HID Head Lamps  | LED Head Lamps         | Spare Key     |     |
| Remote Key     |     | Push Start        |     | Seat Heater     | Pwr Seat               | Leather Seat  |     |
| Floor Mat      |     | Sun Roof          |     | Alloy Wheels    | Grill Guard            | Rear Wiper    |     |
| Rear Spoiler   |     | Stereo (FULL)