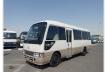

Stock ID 077707

# Manufacture Year: 1996

## **Vehicle Specifications**

| Model:         |        | Chassis No:     | HDB50-0002229 | Grade:      |                   | Fuel:     | Diesel |
|----------------|--------|-----------------|---------------|-------------|-------------------|-----------|--------|
| Engine:        | 1HD-FT | Drive Train:    | 2WD           | Dimensions: | 36 M <sup>3</sup> | Shape:    | BUS    |
| Engine No:     | 2023   | Transmission:   | AT            | Mileage:    | 176207            | Capacity: | 4200cc |
| Ext. Color:    |        | Weight (kg):    |               | Seats:      | 7                 | Color:    |        |
| Certification: |        | Classification: |               | Exterior:   | WHITE BEIGE       | Interior: | BEIGE  |

## Vehicle images















Registration Year: 1996





































#### **Vehicle Options**

| Pwr Steering   | Yes | Pwr Wind          |     | Pwr Mirrors     | Center Lock            | Air Cond      | Yes |
|----------------|-----|-------------------|-----|-----------------|------------------------|---------------|-----|
| Reverse Camera |     | Pwr Slide Door    |     | Easy Closer     | Cruise Control         | ABS           |     |
| Air Bag        |     | Fog Lamps         |     | HID Head Lamps  | LED Head Lamps         | Spare Key     |     |
| Remote Key     |     | Push Start        |     | Seat Heater     | Pwr Seat               | Leather Seat  |     |
| Floor Mat      |     | Sun Roof          |     | Alloy Wheels    | Grill Guard            | Rear Wiper    |     |
| Rea