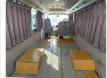

*Vehicle Specifications**

| Model:         |        | Chassis No:     | HDB50-0002229 | Grade:      |                   | Fuel:     | Diesel |
|----------------|--------|-----------------|---------------|-------------|-------------------|-----------|--------|
| Engine:        | 1HD-FT | Drive Train:    | 2WD           | Dimensions: | 36 M <sup>3</sup> | Shape:    | BUS    |
| Engine No:     | 2023   | Transmission:   | AT            | Mileage:    | 176207            | Capacity: | 4200cc |
| Ext. Color:    |        | Weight (kg):    |               | Seats:      | 7                 | Color:    |        |
| Certification: |        | Classification: |               | Exterior:   | WHITE BEIGE       | Interior: | BEIGE  |

## Vehicle images















Registration Year: 1996





































#### **Vehicle Options**

| Pwr Steering   | Yes | Pwr Wind          |     | Pwr Mirrors     | Center Lock            | Air Cond      | Yes |
|----------------|-----|-------------------|-----|-----------------|------------------------|---------------|-----|
| Reverse Camera |     | Pwr Slide Door    |     | Easy Closer     | Cruise Control         | ABS           |     |
| Air Bag        |     | Fog Lamps         |     | HID Head Lamps  | LED Head Lamps         | Spare Key     |     |
| Remote Key     |     | Push Start        |     | Seat Heater     | Pwr Seat               | Leather Seat  |     |
| Floor Mat      |     | Sun Roof          |     | Alloy Wheels    | Grill Guard            | Rear Wiper    |     |
| Rear Spoiler   |     | Stereo (FULL)     |     | Nav