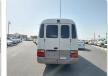

077707

# Manufacture Year: 1996

## **Vehicle Specifications**

| Model:         |        | Chassis No:     | HDB50-0002229 | Grade:      |                   | Fuel:     | Diesel |
|----------------|--------|-----------------|---------------|-------------|-------------------|-----------|--------|
| Engine:        | 1HD-FT | Drive Train:    | 2WD           | Dimensions: | 36 M <sup>3</sup> | Shape:    | BUS    |
| Engine No:     | 2023   | Transmission:   | AT            | Mileage:    | 176207            | Capacity: | 4200cc |
| Ext. Color:    |        | Weight (kg):    |               | Seats:      | 7                 | Color:    |        |
| Certification: |        | Classification: |               | Exterior:   | WHITE BEIGE       | Interior: | BEIGE  |

## Vehicle images















Registration Year: 1996





































#### **Vehicle Options**

| Pwr Steering   | Yes | Pwr Wind          |     | Pwr Mirrors     | Center Lock            | Air Cond      | Yes |
|----------------|-----|-------------------|-----|-----------------|------------------------|---------------|-----|
| Reverse Camera |     | Pwr Slide Door    |     | Easy Closer     | Cruise Control         | ABS           |     |
| Air Bag        |     | Fog Lamps         |     | HID Head Lamps  | LED Head Lamps         | Spare Key     |     |
| Remote Key     |     | Push Start        |     | Seat Heater     | Pwr Seat               | Leather Seat  |     |
| Floor Mat      |     | Sun Roof          |     | Alloy Wheels    | Grill Guard            | Rear Wiper    |     |
| Rear Spoiler