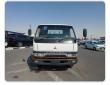

## MITSUBISHI CANTER

Stock ID 077354

## **Vehicle Specifications**

| Model:         |      | Chassis No:     | FE658E-530181 | Grade:             |                   | Fuel:     | Diesel |
|----------------|------|-----------------|---------------|--------------------|-------------------|-----------|--------|
| Engine:        | 4D35 | Drive Train:    | 2WD           | <b>Dimensions:</b> | 38 M <sup>3</sup> | Shape:    | TRUCK  |
| Engine No:     | 2023 | Transmission:   | MT            | Mileage:           | 280229            | Capacity: | 4560cc |
| Ext. Color:    |      | Weight (kg):    |               | Seats:             | 3                 | Color:    |        |
| Certification: |      | Classification: |               | Exterior:          | WHITE             | Interior: | GRAY   |

## Vehicle images

Registration Year: 1997

Manufacture Year: 1997