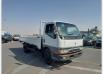

## MITSUBISHI CANTER

Stock ID 077354

## **Vehicle Specifications**

| Model:         |      | Chassis No:     | FE658E-530181 | Grade:             |                   | Fuel:     | Diesel |
|----------------|------|-----------------|---------------|--------------------|-------------------|-----------|--------|
| Engine:        | 4D35 | Drive Train:    | 2WD           | <b>Dimensions:</b> | 38 M <sup>3</sup> | Shape:    | TRUCK  |
| Engine No:     | 2023 | Transmission:   | MT            | Mileage:           | 280229            | Capacity: | 4560cc |
| Ext. Color:    |      | Weight (kg):    |               | Seats:             | 3                 | Color:    |        |
| Certification: |      | Classification: |               | Exterior:          | WHITE             | Interior: | GRAY   |

## Vehicle images

Registration Year: 1997

Manufacture Year: 1997