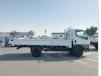

## MITSUBISHI CANTER

Stock ID 077354

## **Vehicle Specifications**

| Model:         |      | Chassis No:     | FE658E-530181 | Grade:             |                   | Fuel:     | Diesel |
|----------------|------|-----------------|---------------|--------------------|-------------------|-----------|--------|
| Engine:        | 4D35 | Drive Train:    | 2WD           | <b>Dimensions:</b> | 38 M <sup>3</sup> | Shape:    | TRUCK  |
| Engine No:     | 2023 | Transmission:   | MT            | Mileage:           | 280229            | Capacity: | 4560cc |
| Ext. Color:    |      | Weight (kg):    |               | Seats:             | 3                 | Color:    |        |
| Certification: |      | Classification: |               | Exterior:          | WHITE             | Interior: | GRAY   |

## Vehicle images

Registration Year: 1997

Manufacture Year: 1997