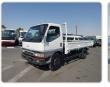

## MITSUBISHI CANTER

Stock ID 077354

## **Vehicle Specifications**

| Model:         |      | Chassis No:     | FE658E-530181 | Grade:             |                   | Fuel:     | Diesel |
|----------------|------|-----------------|---------------|--------------------|-------------------|-----------|--------|
| Engine:        | 4D35 | Drive Train:    | 2WD           | <b>Dimensions:</b> | 38 M <sup>3</sup> | Shape:    | TRUCK  |
| Engine No:     | 2023 | Transmission:   | MT            | Mileage:           | 280229            | Capacity: | 4560cc |
| Ext. Color:    |      | Weight (kg):    |               | Seats:             | 3                 | Color:    |        |
| Certification: |      | Classification: |               | Exterior:          | WHITE             | Interior: | GRAY   |

## Vehicle images

Registration Year: 1997

Manufacture Year: 1997