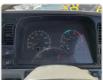

## **Vehicle Specifications**

| Model:         |      | Chassis No:     | FE658E-530181 | Grade:             |                   | Fuel:     | Diesel |
|----------------|------|-----------------|---------------|--------------------|-------------------|-----------|--------|
| Engine:        | 4D35 | Drive Train:    | 2WD           | <b>Dimensions:</b> | 38 M <sup>3</sup> | Shape:    | TRUCK  |
| Engine No:     | 2023 | Transmission:   | MT            | Mileage:           | 280229            | Capacity: | 4560cc |
| Ext. Color:    |      | Weight (kg):    |               | Seats:             | 3                 | Color:    |        |
| Certification: |      | Classification: |               | Exterior:          | WHITE             | Interior: | GRAY   |

## Vehicle images

Registration Year: 1997

Manufacture Year: 1997