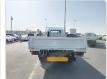

## MITSUBISHI CANTER

Stock ID 077354

## **Vehicle Specifications**

| Model:         |      | Chassis No:     | FE658E-530181 | Grade:             |                   | Fuel:     | Diesel |
|----------------|------|-----------------|---------------|--------------------|-------------------|-----------|--------|
| Engine:        | 4D35 | Drive Train:    | 2WD           | <b>Dimensions:</b> | 38 M <sup>3</sup> | Shape:    | TRUCK  |
| Engine No:     | 2023 | Transmission:   | MT            | Mileage:           | 280229            | Capacity: | 4560cc |
| Ext. Color:    |      | Weight (kg):    |               | Seats:             | 3                 | Color:    |        |
| Certification: |      | Classification: |               | Exterior:          | WHITE             | Interior: | GRAY   |

## Vehicle images

Registration Year: 1997

Manufacture Year: 1997