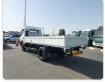

## MITSUBISHI CANTER

Stock ID 077354

## **Vehicle Specifications**

| Model:         |      | Chassis No:     | FE658E-530181 | Grade:             |                   | Fuel:     | Diesel |
|----------------|------|-----------------|---------------|--------------------|-------------------|-----------|--------|
| Engine:        | 4D35 | Drive Train:    | 2WD           | <b>Dimensions:</b> | 38 M <sup>3</sup> | Shape:    | TRUCK  |
| Engine No:     | 2023 | Transmission:   | MT            | Mileage:           | 280229            | Capacity: | 4560cc |
| Ext. Color:    |      | Weight (kg):    |               | Seats:             | 3                 | Color:    |        |
| Certification: |      | Classification: |               | Exterior:          | WHITE             | Interior: | GRAY   |

## Vehicle images

Registration Year: 1997

Manufacture Year: 1997