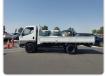

## MITSUBISHI CANTER

Stock ID 077354

## **Vehicle Specifications**

| Model:         |      | Chassis No:     | FE658E-530181 | Grade:             |                   | Fuel:     | Diesel |
|----------------|------|-----------------|---------------|--------------------|-------------------|-----------|--------|
| Engine:        | 4D35 | Drive Train:    | 2WD           | <b>Dimensions:</b> | 38 M <sup>3</sup> | Shape:    | TRUCK  |
| Engine No:     | 2023 | Transmission:   | MT            | Mileage:           | 280229            | Capacity: | 4560cc |
| Ext. Color:    |      | Weight (kg):    |               | Seats:             | 3                 | Color:    |        |
| Certification: |      | Classification: |               | Exterior:          | WHITE             | Interior: | GRAY   |

## Vehicle images

Registration Year: 1997

Manufacture Year: 1997