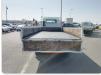

## MITSUBISHI CANTER

Stock ID 077354

## **Vehicle Specifications**

| Model:         |      | Chassis No:     | FE658E-530181 | Grade:             |                   | Fuel:     | Diesel |
|----------------|------|-----------------|---------------|--------------------|-------------------|-----------|--------|
| Engine:        | 4D35 | Drive Train:    | 2WD           | <b>Dimensions:</b> | 38 M <sup>3</sup> | Shape:    | TRUCK  |
| Engine No:     | 2023 | Transmission:   | MT            | Mileage:           | 280229            | Capacity: | 4560cc |
| Ext. Color:    |      | Weight (kg):    |               | Seats:             | 3                 | Color:    |        |
| Certification: |      | Classification: |               | Exterior:          | WHITE             | Interior: | GRAY   |

## Vehicle images

Registration Year: 1997

Manufacture Year: 1997