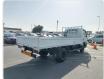

## MITSUBISHI CANTER

Stock ID 077354

## **Vehicle Specifications**

| Model:         |      | Chassis No:     | FE658E-530181 | Grade:             |                   | Fuel:     | Diesel |
|----------------|------|-----------------|---------------|--------------------|-------------------|-----------|--------|
| Engine:        | 4D35 | Drive Train:    | 2WD           | <b>Dimensions:</b> | 38 M <sup>3</sup> | Shape:    | TRUCK  |
| Engine No:     | 2023 | Transmission:   | MT            | Mileage:           | 280229            | Capacity: | 4560cc |
| Ext. Color:    |      | Weight (kg):    |               | Seats:             | 3                 | Color:    |        |
| Certification: |      | Classification: |               | Exterior:          | WHITE             | Interior: | GRAY   |

## Vehicle images

Registration Year: 1997

Manufacture Year: 1997