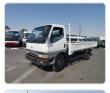

## MITSUBISHI CANTER

Stock ID 077354

## **Vehicle Specifications**

| Model:         |      | Chassis No:     | FE658E-530181 | Grade:             |                   | Fuel:     | Diesel |
|----------------|------|-----------------|---------------|--------------------|-------------------|-----------|--------|
| Engine:        | 4D35 | Drive Train:    | 2WD           | <b>Dimensions:</b> | 38 M <sup>3</sup> | Shape:    | TRUCK  |
| Engine No:     | 2023 | Transmission:   | MT            | Mileage:           | 280229            | Capacity: | 4560cc |
| Ext. Color:    |      | Weight (kg):    |               | Seats:             | 3                 | Color:    |        |
| Certification: |      | Classification: |               | Exterior:          | WHITE             | Interior: | GRAY   |

## Vehicle images

Registration Year: 1997

Manufacture Year: 1997