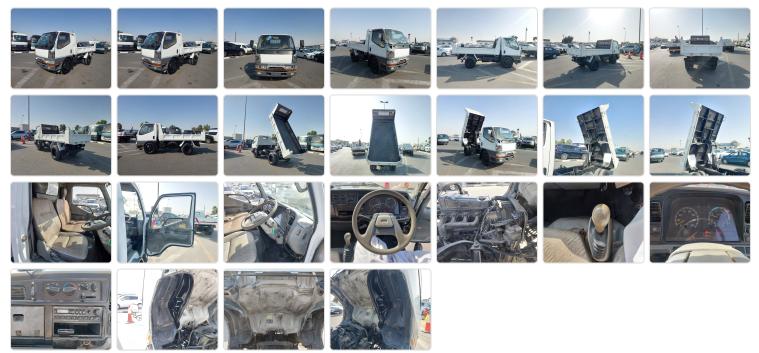

# **Vehicle Specifications**

| Model:         |      | Chassis No:     | FE518BD-520560 | Grade:      |                   | Fuel:     | Diesel |
|----------------|------|-----------------|----------------|-------------|-------------------|-----------|--------|
| Engine:        | 4D35 | Drive Train:    | 2WD            | Dimensions: | 19 M <sup>3</sup> | Shape:    | DUMPER |
| Engine No:     | 2023 | Transmission:   | MT             | Mileage:    | 209338            | Capacity: | 4560cc |
| Ext. Color:    |      | Weight (kg):    |                | Seats:      | 3                 | Color:    |        |
| Certification: |      | Classification: |                | Exterior:   | WHITE             | Interior: | SILVER |

## Vehicle images