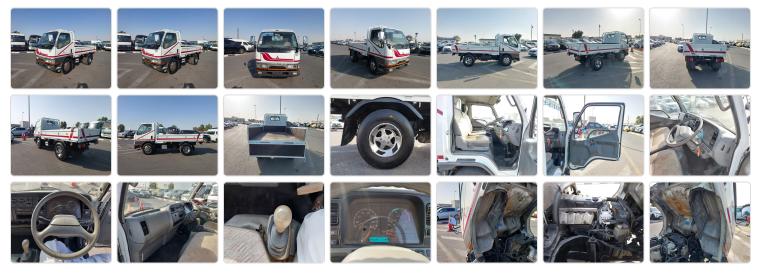

# **Vehicle Specifications**

| Model:         |      | Chassis No:     | FE568B-531017 | Grade:      |                   | Fuel:     | Diesel |
|----------------|------|-----------------|---------------|-------------|-------------------|-----------|--------|
| Engine:        | 4D35 | Drive Train:    | 2WD           | Dimensions: | 19 M <sup>3</sup> | Shape:    | TRUCK  |
| Engine No:     | 2023 | Transmission:   | MT            | Mileage:    | 291994            | Capacity: | 4560cc |
| Ext. Color:    |      | Weight (kg):    |               | Seats:      | 3                 | Color:    |        |
| Certification: |      | Classification: |               | Exterior:   | WHITE             | Interior: | GRAY   |

## Vehicle images