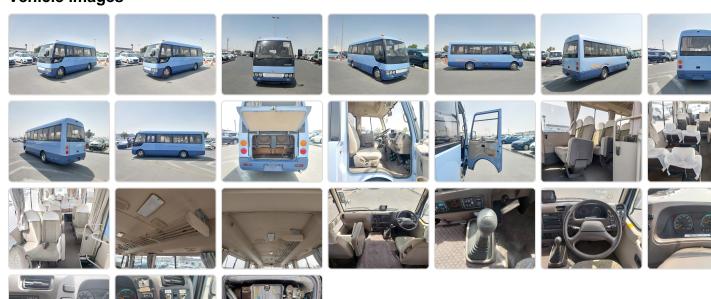

anufacture Year: 1998

## **Vehicle Specifications**

| Model:         |      | Chassis No:     | BE654G-00284 | Grade:             |                   | Fuel:     | Diesel |
|----------------|------|-----------------|--------------|--------------------|-------------------|-----------|--------|
| Engine:        | 4M50 | Drive Train:    | 2WD          | <b>Dimensions:</b> | 38 M <sup>3</sup> | Shape:    | BUS    |
| Engine No:     | 2023 | Transmission:   | MT           | Mileage:           | 155928            | Capacity: | 4890cc |
| Ext. Color:    |      | Weight (kg):    |              | Seats:             | 27                | Color:    |        |
| Certification: |      | Classification: |              | Exterior:          | BLUE              | Interior: | BEIGE  |

## Vehicle images



## **Vehicle Options**

| Pwr Steering   | Yes | Pwr Wind          | Yes | Pwr Mirrors     | Center Lock            | Air Cond      | Yes |
|----------------|-----|-------------------|-----|-----------------|------------------------|---------------|-----|
| Reverse Camera |     | Pwr Slide Door    |     | Easy Closer     | Cruise Control         | ABS           |     |
| Air Bag        |     | Fog Lamps         |     | HID Head Lamps  | LED Head Lamps         | Spare Key     |     |
| Remote Key     |     | Push Start        |     | Seat Heater     | Pwr Seat               | Leather Seat  |     |
| Floor Mat      |     | Sun Roof          |     | Alloy Wheels    | Grill Guard            | Rear Wiper    |     |
| Rear Spoiler   |     | Stereo (FULL)     |     | Navi/TV         | CD Player