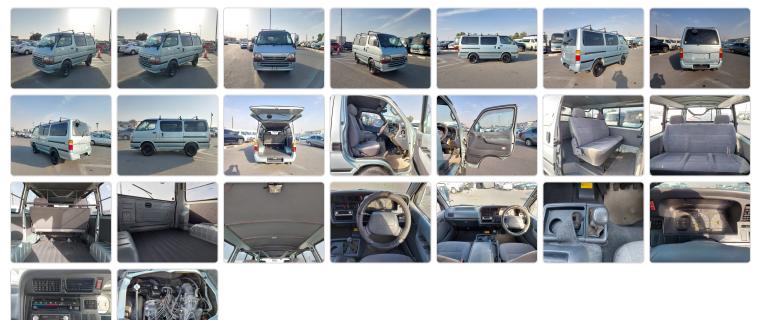

## TOYOTA HIACE VAN

Stock ID 058584

Registration Year: 2002 Manufacture Year: 2002

## **Vehicle Specifications**

| Model:         |      | Chassis No:     | RZH102-6006546 | Grade:      |                   | Fuel:     | Petrol |
|----------------|------|-----------------|----------------|-------------|-------------------|-----------|--------|
| Engine:        | 1RZ  | Drive Train:    | 2WD            | Dimensions: | 17 M <sup>3</sup> | Shape:    | VAN    |
| Engine No:     | 2023 | Transmission:   | MT             | Mileage:    | 185598            | Capacity: | 2000cc |
| Ext. Color:    |      | Weight (kg):    |                | Seats:      | 5                 | Color:    |        |
| Certification: |      | Classification: |                | Exterior:   | GREEN             | Interior: | GRAY   |

## Vehicle images