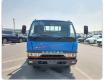

## MITSUBISHI CANTER

Stock ID 054574

Registration Year: 1997 Manufacture Year: 1997

## **Vehicle Specifications**

| Model:         |      | Chassis No:     | FE638E-523164 | Grade:      |                   | Fuel:     | Diesel |
|----------------|------|-----------------|---------------|-------------|-------------------|-----------|--------|
| Engine:        | 4D35 | Drive Train:    | 2WD           | Dimensions: | 32 M <sup>3</sup> | Shape:    | TRUCK  |
| Engine No:     | 2023 | Transmission:   | MT            | Mileage:    | 133799            | Capacity: | 4560cc |
| Ext. Color:    |      | Weight (kg):    |               | Seats:      | 3                 | Color:    |        |
| Certification: |      | Classification: |               | Exterior:   | BLUE              | Interior: | SILVER |

## Vehicle images