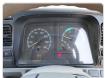

## **Vehicle Specifications**

| Model:         |      | Chassis No:     | FE638E-523164 | Grade:      |                   | Fuel:     | Diesel |
|----------------|------|-----------------|---------------|-------------|-------------------|-----------|--------|
| Engine:        | 4D35 | Drive Train:    | 2WD           | Dimensions: | 32 M <sup>3</sup> | Shape:    | TRUCK  |
| Engine No:     | 2023 | Transmission:   | MT            | Mileage:    | 133799            | Capacity: | 4560cc |
| Ext. Color:    |      | Weight (kg):    |               | Seats:      | 3                 | Color:    |        |
| Certification: |      | Classification: |               | Exterior:   | BLUE              | Interior: | SILVER |