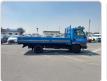

## MITSUBISHI CANTER

Stock ID 054574

Registration Year: 1997 Manufacture Year: 1997

## **Vehicle Specifications**

| Model:         |      | Chassis No:     | FE638E-523164 | Grade:      |                   | Fuel:     | Diesel |
|----------------|------|-----------------|---------------|-------------|-------------------|-----------|--------|
| Engine:        | 4D35 | Drive Train:    | 2WD           | Dimensions: | 32 M <sup>3</sup> | Shape:    | TRUCK  |
| Engine No:     | 2023 | Transmission:   | MT            | Mileage:    | 133799            | Capacity: | 4560cc |
| Ext. Color:    |      | Weight (kg):    |               | Seats:      | 3                 | Color:    |        |
| Certification: |      | Classification: |               | Exterior:   | BLUE              | Interior: | SILVER |