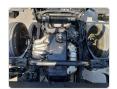

## **Vehicle Specifications**

| Model:         |      | Chassis No:     | FE638E-523164 | Grade:      |                   | Fuel:     | Diesel |
|----------------|------|-----------------|---------------|-------------|-------------------|-----------|--------|
| Engine:        | 4D35 | Drive Train:    | 2WD           | Dimensions: | 32 M <sup>3</sup> | Shape:    | TRUCK  |
| Engine No:     | 2023 | Transmission:   | MT            | Mileage:    | 133799            | Capacity: | 4560cc |
| Ext. Color:    |      | Weight (kg):    |               | Seats:      | 3                 | Color:    |        |
| Certification: |      | Classification: |               | Exterior:   | BLUE              | Interior: | SILVER |

## Vehicle images