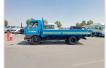

## MITSUBISHI CANTER

Stock ID 054574

Registration Year: 1997 Manufacture Year: 1997

## **Vehicle Specifications**

| Model:         |      | Chassis No:     | FE638E-523164 | Grade:      |                   | Fuel:     | Diesel |
|----------------|------|-----------------|---------------|-------------|-------------------|-----------|--------|
| Engine:        | 4D35 | Drive Train:    | 2WD           | Dimensions: | 32 M <sup>3</sup> | Shape:    | TRUCK  |
| Engine No:     | 2023 | Transmission:   | MT            | Mileage:    | 133799            | Capacity: | 4560cc |
| Ext. Color:    |      | Weight (kg):    |               | Seats:      | 3                 | Color:    |        |
| Certification: |      | Classification: |               | Exterior:   | BLUE              | Interior: | SILVER |