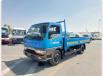

## MITSUBISHI CANTER

Stock ID 054574

Registration Year: 1997 Manufacture Year: 1997

## **Vehicle Specifications**

| Model:         |      | Chassis No:     | FE638E-523164 | Grade:      |                   | Fuel:     | Diesel |
|----------------|------|-----------------|---------------|-------------|-------------------|-----------|--------|
| Engine:        | 4D35 | Drive Train:    | 2WD           | Dimensions: | 32 M <sup>3</sup> | Shape:    | TRUCK  |
| Engine No:     | 2023 | Transmission:   | MT            | Mileage:    | 133799            | Capacity: | 4560cc |
| Ext. Color:    |      | Weight (kg):    |               | Seats:      | 3                 | Color:    |        |
| Certification: |      | Classification: |               | Exterior:   | BLUE              | Interior: | SILVER |

## Vehicle images