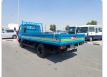

## MITSUBISHI CANTER

Stock ID 054574

Registration Year: 1997 Manufacture Year: 1997

## **Vehicle Specifications**

| Model:         |      | Chassis No:     | FE638E-523164 | Grade:      |                   | Fuel:     | Diesel |
|----------------|------|-----------------|---------------|-------------|-------------------|-----------|--------|
| Engine:        | 4D35 | Drive Train:    | 2WD           | Dimensions: | 32 M <sup>3</sup> | Shape:    | TRUCK  |
| Engine No:     | 2023 | Transmission:   | MT            | Mileage:    | 133799            | Capacity: | 4560cc |
| Ext. Color:    |      | Weight (kg):    |               | Seats:      | 3                 | Color:    |        |
| Certification: |      | Classification: |               | Exterior:   | BLUE              | Interior: | SILVER |