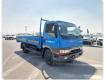

## MITSUBISHI CANTER

Stock ID 054574

Registration Year: 1997 Manufacture Year: 1997

## **Vehicle Specifications**

| Model:         |      | Chassis No:     | FE638E-523164 | Grade:      |                   | Fuel:     | Diesel |
|----------------|------|-----------------|---------------|-------------|-------------------|-----------|--------|
| Engine:        | 4D35 | Drive Train:    | 2WD           | Dimensions: | 32 M <sup>3</sup> | Shape:    | TRUCK  |
| Engine No:     | 2023 | Transmission:   | MT            | Mileage:    | 133799            | Capacity: | 4560cc |
| Ext. Color:    |      | Weight (kg):    |               | Seats:      | 3                 | Color:    |        |
| Certification: |      | Classification: |               | Exterior:   | BLUE              | Interior: | SILVER |

## Vehicle images