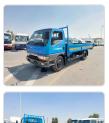

## MITSUBISHI CANTER

Stock ID 054574

Registration Year: 1997 Manufacture Year: 1997

## **Vehicle Specifications**

| Model:         |      | Chassis No:     | FE638E-523164 | Grade:      |                   | Fuel:     | Diesel |
|----------------|------|-----------------|---------------|-------------|-------------------|-----------|--------|
| Engine:        | 4D35 | Drive Train:    | 2WD           | Dimensions: | 32 M <sup>3</sup> | Shape:    | TRUCK  |
| Engine No:     | 2023 | Transmission:   | MT            | Mileage:    | 133799            | Capacity: | 4560cc |
| Ext. Color:    |      | Weight (kg):    |               | Seats:      | 3                 | Color:    |        |
| Certification: |      | Classification: |               | Exterior:   | BLUE              | Interior: | SILVER |

## Vehicle images