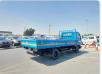

## MITSUBISHI CANTER

Stock ID 054574

Registration Year: 1997 Manufacture Year: 1997

## **Vehicle Specifications**

| Model:         |      | Chassis No:     | FE638E-523164 | Grade:      |                   | Fuel:     | Diesel |
|----------------|------|-----------------|---------------|-------------|-------------------|-----------|--------|
| Engine:        | 4D35 | Drive Train:    | 2WD           | Dimensions: | 32 M <sup>3</sup> | Shape:    | TRUCK  |
| Engine No:     | 2023 | Transmission:   | MT            | Mileage:    | 133799            | Capacity: | 4560cc |
| Ext. Color:    |      | Weight (kg):    |               | Seats:      | 3                 | Color:    |        |
| Certification: |      | Classification: |               | Exterior:   | BLUE              | Interior: | SILVER |