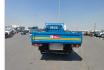

## MITSUBISHI CANTER

Stock ID 054574

Registration Year: 1997 Manufacture Year: 1997

## **Vehicle Specifications**

| Model:         |      | Chassis No:     | FE638E-523164 | Grade:      |                   | Fuel:     | Diesel |
|----------------|------|-----------------|---------------|-------------|-------------------|-----------|--------|
| Engine:        | 4D35 | Drive Train:    | 2WD           | Dimensions: | 32 M <sup>3</sup> | Shape:    | TRUCK  |
| Engine No:     | 2023 | Transmission:   | MT            | Mileage:    | 133799            | Capacity: | 4560cc |
| Ext. Color:    |      | Weight (kg):    |               | Seats:      | 3                 | Color:    |        |
| Certification: |      | Classification: |               | Exterior:   | BLUE              | Interior: | SILVER |