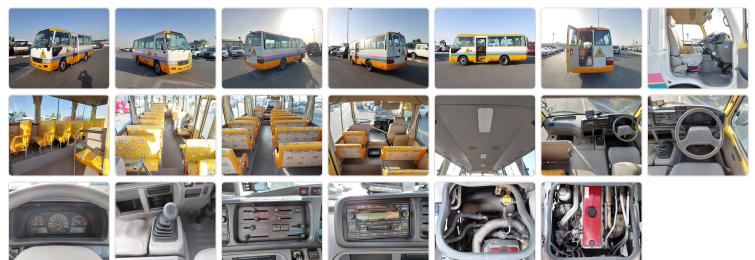

ID 491531

Registration Year: 2008 Manufacture Year: 2008

## **Vehicle Specifications**

| Model:         |      | Chassis No:     | XZB40-0001747 | Grade:      |                   | Fuel:     | Diesel |
|----------------|------|-----------------|---------------|-------------|-------------------|-----------|--------|
| Engine:        |      | Drive Train:    | 2WD           | Dimensions: | 36 M <sup>3</sup> | Shape:    | BUS    |
| Engine No:     | 2023 | Transmission:   | МТ            | Mileage:    | 69500             | Capacity: | 4000cc |
| Ext. Color:    |      | Weight (kg):    |               | Seats:      | 1                 | Color:    |        |
| Certification: |      | Classification: |               | Exterior:   | OTHER             | Interior: | BEIGE  |

## Vehicle images



## **Vehicle Options**

| Pwr Steering   | Yes | Pwr Wind          |     | Pwr Mirrors     | Center Lock            | Air Cond      | Yes |
|----------------|-----|-------------------|-----|-----------------|------------------------|---------------|-----|
| Reverse Camera |     | Pwr Slide Door    |     | Easy Closer     | Cruise Control         | ABS           |     |
| Air Bag        |     | Fog Lamps         |     | HID Head Lamps  | LED Head Lamps         | Spare Key     |     |
| Remote Key     |     | Push Start        |     | Seat Heater     | Pwr Seat               | Leather Seat  |     |
| Floor Mat      |     | Sun Roof          |     | Alloy Wheels    | Grill Guard            | Rear Wiper    |     |
| Rear Spoiler   |     | Stereo (FULL)     |     | Navi/TV         | CD Player