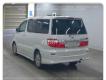

## TOYOTA ALPHARD

Stock ID 645282

Registration Year: 2004 Manufacture Year: 2004

## **Vehicle Specifications**

| Model:         |      | Chassis No:     | ANH10-0074385 | Grade:             |                   | Fuel:     | Petrol     |
|----------------|------|-----------------|---------------|--------------------|-------------------|-----------|------------|
| Engine:        | 2AZ  | Drive Train:    | 2WD           | <b>Dimensions:</b> | 18 M <sup>3</sup> | Shape:    | VAN        |
| Engine No:     | 2023 | Transmission:   | AT            | Mileage:           | 194065            | Capacity: | 2400cc     |
| Ext. Color:    |      | Weight (kg):    |               | Seats:             | 8                 | Color:    |            |
| Certification: |      | Classification: |               | Exterior:          | WHITE             | Interior: | GRAY BEIGE |

## Vehicle images