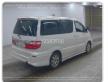

## TOYOTA ALPHARD

Stock ID 645282

Registration Year: 2004 Manufacture Year: 2004

## **Vehicle Specifications**

| Model:         |      | Chassis No:     | ANH10-0074385 | Grade:             |                   | Fuel:     | Petrol     |
|----------------|------|-----------------|---------------|--------------------|-------------------|-----------|------------|
| Engine:        | 2AZ  | Drive Train:    | 2WD           | <b>Dimensions:</b> | 18 M <sup>3</sup> | Shape:    | VAN        |
| Engine No:     | 2023 | Transmission:   | AT            | Mileage:           | 194065            | Capacity: | 2400cc     |
| Ext. Color:    |      | Weight (kg):    |               | Seats:             | 8                 | Color:    |            |
| Certification: |      | Classification: |               | Exterior:          | WHITE             | Interior: | GRAY BEIGE |

## Vehicle images