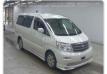

## TOYOTA ALPHARD

Stock ID 645282

Registration Year: 2004 Manufacture Year: 2004

## **Vehicle Specifications**

| Model:         |      | Chassis No:     | ANH10-0074385 | Grade:             |                   | Fuel:     | Petrol     |
|----------------|------|-----------------|---------------|--------------------|-------------------|-----------|------------|
| Engine:        | 2AZ  | Drive Train:    | 2WD           | <b>Dimensions:</b> | 18 M <sup>3</sup> | Shape:    | VAN        |
| Engine No:     | 2023 | Transmission:   | AT            | Mileage:           | 194065            | Capacity: | 2400cc     |
| Ext. Color:    |      | Weight (kg):    |               | Seats:             | 8                 | Color:    |            |
| Certification: |      | Classification: |               | Exterior:          | WHITE             | Interior: | GRAY BEIGE |

## Vehicle images