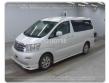

## TOYOTA ALPHARD

Stock ID 645282

Registration Year: 2004 Manufacture Year: 2004

## **Vehicle Specifications**

| Model:         |      | Chassis No:     | ANH10-0074385 | Grade:             |                   | Fuel:     | Petrol     |
|----------------|------|-----------------|---------------|--------------------|-------------------|-----------|------------|
| Engine:        | 2AZ  | Drive Train:    | 2WD           | <b>Dimensions:</b> | 18 M <sup>3</sup> | Shape:    | VAN        |
| Engine No:     | 2023 | Transmission:   | AT            | Mileage:           | 194065            | Capacity: | 2400cc     |
| Ext. Color:    |      | Weight (kg):    |               | Seats:             | 8                 | Color:    |            |
| Certification: |      | Classification: |               | Exterior:          | WHITE             | Interior: | GRAY BEIGE |

## Vehicle images