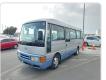

NISSAN CIVILIAN Stock ID 538782 Registration Year: 1996 Manufacture Year: 1996

## **Vehicle Specifications**

| Model:         |      | Chassis No:     | RGW40-100776 | Grade:             |                   | Fuel:     | Diesel |
|----------------|------|-----------------|--------------|--------------------|-------------------|-----------|--------|
| Engine:        | TD42 | Drive Train:    | 2WD          | <b>Dimensions:</b> | 37 M <sup>3</sup> | Shape:    | BUS    |
| Engine No:     | 2023 | Transmission:   | AT           | Mileage:           | 153326            | Capacity: | 4160cc |
| Ext. Color:    |      | Weight (kg):    |              | Seats:             | 29                | Color:    |        |
| Certification: |      | Classification: |              | Exterior:          | SILVER BLUE       | Interior: | BEIGE  |

## Vehicle images