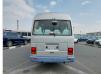

NISSAN CIVILIAN Stock ID 538782 Registration Year: 1996 Manufacture Year: 1996

## **Vehicle Specifications**

| Model:         |      | Chassis No:     | RGW40-100776 | Grade:             |                   | Fuel:     | Diesel |
|----------------|------|-----------------|--------------|--------------------|-------------------|-----------|--------|
| Engine:        | TD42 | Drive Train:    | 2WD          | <b>Dimensions:</b> | 37 M <sup>3</sup> | Shape:    | BUS    |
| Engine No:     | 2023 | Transmission:   | AT           | Mileage:           | 153326            | Capacity: | 4160cc |
| Ext. Color:    |      | Weight (kg):    |              | Seats:             | 29                | Color:    |        |
| Certification: |      | Classification: |              | Exterior:          | SILVER BLUE       | Interior: | BEIGE  |