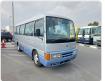

NISSAN CIVILIAN Stock ID 538782 Registration Year: 1996 Manufacture Year: 1996

## **Vehicle Specifications**

| Model:         |      | Chassis No:     | RGW40-100776 | Grade:             |                   | Fuel:     | Diesel |
|----------------|------|-----------------|--------------|--------------------|-------------------|-----------|--------|
| Engine:        | TD42 | Drive Train:    | 2WD          | <b>Dimensions:</b> | 37 M <sup>3</sup> | Shape:    | BUS    |
| Engine No:     | 2023 | Transmission:   | AT           | Mileage:           | 153326            | Capacity: | 4160cc |
| Ext. Color:    |      | Weight (kg):    |              | Seats:             | 29                | Color:    |        |
| Certification: |      | Classification: |              | Exterior:          | SILVER BLUE       | Interior: | BEIGE  |

## Vehicle images