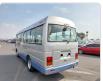

NISSAN CIVILIAN Stock ID 538782 Registration Year: 1996 Manufacture Year: 1996

## **Vehicle Specifications**

| Model:         |      | Chassis No:     | RGW40-100776 | Grade:             |                   | Fuel:     | Diesel |
|----------------|------|-----------------|--------------|--------------------|-------------------|-----------|--------|
| Engine:        | TD42 | Drive Train:    | 2WD          | <b>Dimensions:</b> | 37 M <sup>3</sup> | Shape:    | BUS    |
| Engine No:     | 2023 | Transmission:   | AT           | Mileage:           | 153326            | Capacity: | 4160cc |
| Ext. Color:    |      | Weight (kg):    |              | Seats:             | 29                | Color:    |        |
| Certification: |      | Classification: |              | Exterior:          | SILVER BLUE       | Interior: | BEIGE  |