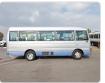

NISSAN CIVILIAN Stock ID 538782 Registration Year: 1996 Manufacture Year: 1996

## **Vehicle Specifications**

| Model:         |      | Chassis No:     | RGW40-100776 | Grade:             |                   | Fuel:     | Diesel |
|----------------|------|-----------------|--------------|--------------------|-------------------|-----------|--------|
| Engine:        | TD42 | Drive Train:    | 2WD          | <b>Dimensions:</b> | 37 M <sup>3</sup> | Shape:    | BUS    |
| Engine No:     | 2023 | Transmission:   | AT           | Mileage:           | 153326            | Capacity: | 4160cc |
| Ext. Color:    |      | Weight (kg):    |              | Seats:             | 29                | Color:    |        |
| Certification: |      | Classification: |              | Exterior:          | SILVER BLUE       | Interior: | BEIGE  |