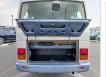

NISSAN CIVILIAN Stock ID 538782 Registration Year: 1996 Manufacture Year: 1996

## **Vehicle Specifications**

| Model:         |      | Chassis No:     | RGW40-100776 | Grade:             |                   | Fuel:     | Diesel |
|----------------|------|-----------------|--------------|--------------------|-------------------|-----------|--------|
| Engine:        | TD42 | Drive Train:    | 2WD          | <b>Dimensions:</b> | 37 M <sup>3</sup> | Shape:    | BUS    |
| Engine No:     | 2023 | Transmission:   | AT           | Mileage:           | 153326            | Capacity: | 4160cc |
| Ext. Color:    |      | Weight (kg):    |              | Seats:             | 29                | Color:    |        |
| Certification: |      | Classification: |              | Exterior:          | SILVER BLUE       | Interior: | BEIGE  |