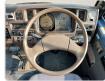

## **Vehicle Specifications**

| Model:         |      | Chassis No:     | RGW40-100776 | Grade:             |                   | Fuel:     | Diesel |
|----------------|------|-----------------|--------------|--------------------|-------------------|-----------|--------|
| Engine:        | TD42 | Drive Train:    | 2WD          | <b>Dimensions:</b> | 37 M <sup>3</sup> | Shape:    | BUS    |
| Engine No:     | 2023 | Transmission:   | AT           | Mileage:           | 153326            | Capacity: | 4160cc |
| Ext. Color:    |      | Weight (kg):    |              | Seats:             | 29                | Color:    |        |
| Certification: |      | Classification: |              | Exterior:          | SILVER BLUE       | Interior: | BEIGE  |