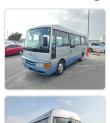

NISSAN CIVILIAN Stock ID 538782 Registration Year: 1996 Manufacture Year: 1996

## **Vehicle Specifications**

| Model:         |      | Chassis No:     | RGW40-100776 | Grade:             |                   | Fuel:     | Diesel |
|----------------|------|-----------------|--------------|--------------------|-------------------|-----------|--------|
| Engine:        | TD42 | Drive Train:    | 2WD          | <b>Dimensions:</b> | 37 M <sup>3</sup> | Shape:    | BUS    |
| Engine No:     | 2023 | Transmission:   | AT           | Mileage:           | 153326            | Capacity: | 4160cc |
| Ext. Color:    |      | Weight (kg):    |              | Seats:             | 29                | Color:    |        |
| Certification: |      | Classification: |              | Exterior:          | SILVER BLUE       | Interior: | BEIGE  |

## Vehicle images