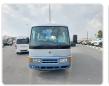

NISSAN CIVILIAN Stock ID 538782 Registration Year: 1996 Manufacture Year: 1996

## **Vehicle Specifications**

| Model:         |      | Chassis No:     | RGW40-100776 | Grade:             |                   | Fuel:     | Diesel |
|----------------|------|-----------------|--------------|--------------------|-------------------|-----------|--------|
| Engine:        | TD42 | Drive Train:    | 2WD          | <b>Dimensions:</b> | 37 M <sup>3</sup> | Shape:    | BUS    |
| Engine No:     | 2023 | Transmission:   | AT           | Mileage:           | 153326            | Capacity: | 4160cc |
| Ext. Color:    |      | Weight (kg):    |              | Seats:             | 29                | Color:    |        |
| Certification: |      | Classification: |              | Exterior:          | SILVER BLUE       | Interior: | BEIGE  |