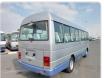

NISSAN CIVILIAN Stock ID 538782 Registration Year: 1996 Manufacture Year: 1996

## **Vehicle Specifications**

| Model:         |      | Chassis No:     | RGW40-100776 | Grade:             |                   | Fuel:     | Diesel |
|----------------|------|-----------------|--------------|--------------------|-------------------|-----------|--------|
| Engine:        | TD42 | Drive Train:    | 2WD          | <b>Dimensions:</b> | 37 M <sup>3</sup> | Shape:    | BUS    |
| Engine No:     | 2023 | Transmission:   | AT           | Mileage:           | 153326            | Capacity: | 4160cc |
| Ext. Color:    |      | Weight (kg):    |              | Seats:             | 29                | Color:    |        |
| Certification: |      | Classification: |              | Exterior:          | SILVER BLUE       | Interior: | BEIGE  |