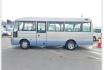

NISSAN CIVILIAN Stock ID 538782 Registration Year: 1996 Manufacture Year: 1996

## **Vehicle Specifications**

| Model:         |      | Chassis No:     | RGW40-100776 | Grade:             |                   | Fuel:     | Diesel |
|----------------|------|-----------------|--------------|--------------------|-------------------|-----------|--------|
| Engine:        | TD42 | Drive Train:    | 2WD          | <b>Dimensions:</b> | 37 M <sup>3</sup> | Shape:    | BUS    |
| Engine No:     | 2023 | Transmission:   | AT           | Mileage:           | 153326            | Capacity: | 4160cc |
| Ext. Color:    |      | Weight (kg):    |              | Seats:             | 29                | Color:    |        |
| Certification: |      | Classification: |              | Exterior:          | SILVER BLUE       | Interior: | BEIGE  |