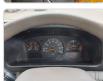

# **Vehicle Specifications**

| Model:         |      | Chassis No:     | XZB40-0001094 | Grade:             |                   | Fuel:     | Diesel |
|----------------|------|-----------------|---------------|--------------------|-------------------|-----------|--------|
| Engine:        | N04C | Drive Train:    | 2WD           | <b>Dimensions:</b> | 35 M <sup>3</sup> | Shape:    | BUS    |
| Engine No:     | 2023 | Transmission:   | MT            | Mileage:           | 247687            | Capacity: | 4000cc |
| Ext. Color:    |      | Weight (kg):    |               | Seats:             | 1                 | Color:    |        |
| Certification: |      | Classification: |               | Exterior:          | YELLOW            | Interior: | BEIGE  |