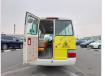

#### **TOYOTA COASTER**

Stock ID 538284

# **Vehicle Specifications**

| Model:         |      | Chassis No:     | XZB40-0001094 | Grade:             |                   | Fuel:     | Diesel |
|----------------|------|-----------------|---------------|--------------------|-------------------|-----------|--------|
| Engine:        | N04C | Drive Train:    | 2WD           | <b>Dimensions:</b> | 35 M <sup>3</sup> | Shape:    | BUS    |
| Engine No:     | 2023 | Transmission:   | MT            | Mileage:           | 247687            | Capacity: | 4000cc |
| Ext. Color:    |      | Weight (kg):    |               | Seats:             | 1                 | Color:    |        |
| Certification: |      | Classification: |               | Exterior:          | YELLOW            | Interior: | BEIGE  |