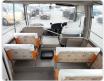

Specifications**

| Model:         |      | Chassis No:     | XZB40-0001094 | Grade:             |                   | Fuel:     | Diesel |
|----------------|------|-----------------|---------------|--------------------|-------------------|-----------|--------|
| Engine:        | N04C | Drive Train:    | 2WD           | <b>Dimensions:</b> | 35 M <sup>3</sup> | Shape:    | BUS    |
| Engine No:     | 2023 | Transmission:   | MT            | Mileage:           | 247687            | Capacity: | 4000cc |
| Ext. Color:    |      | Weight (kg):    |               | Seats:             | 1                 | Color:    |        |
| Certification: |      | Classification: |               | Exterior:          | YELLOW            | Interior: | BEIGE  |

## Vehicle images

















































### **Vehicle Options**

| Pwr Steering   | Yes | Pwr Wind          |     | Pwr Mirrors     | Center Lock            | Air Cond      | Yes |
|----------------|-----|-------------------|-----|-----------------|------------------------|---------------|-----|
| Reverse Camera |     | Pwr Slide Door    |     | Easy Closer     | Cruise Control         | ABS           |     |
| Air Bag        |     | Fog Lamps         |     | HID Head Lamps  | LED Head Lamps         | Spare Key     |     |
| Remote Key     |     | Push Start        |     | Seat Heater     | Pwr Seat               | Leather Seat  |     |
| Floor Mat      |     | Sun Roof          |     | Alloy Wheels    | Grill Guard            | Rear Wiper    |     |
| Rear Spoiler   |     | Stereo (FULL)     |     | Navi/TV