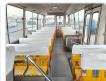

# **Vehicle Specifications**

| Model:         |      | Chassis No:     | XZB40-0001094 | Grade:             |                   | Fuel:     | Diesel |
|----------------|------|-----------------|---------------|--------------------|-------------------|-----------|--------|
| Engine:        | N04C | Drive Train:    | 2WD           | <b>Dimensions:</b> | 35 M <sup>3</sup> | Shape:    | BUS    |
| Engine No:     | 2023 | Transmission:   | MT            | Mileage:           | 247687            | Capacity: | 4000cc |
| Ext. Color:    |      | Weight (kg):    |               | Seats:             | 1                 | Color:    |        |
| Certification: |      | Classification: |               | Exterior:          | YELLOW            | Interior: | BEIGE  |