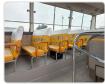

# **Vehicle Specifications**

| Model:         |      | Chassis No:     | XZB40-0001094 | Grade:             |                   | Fuel:     | Diesel |
|----------------|------|-----------------|---------------|--------------------|-------------------|-----------|--------|
| Engine:        | N04C | Drive Train:    | 2WD           | <b>Dimensions:</b> | 35 M <sup>3</sup> | Shape:    | BUS    |
| Engine No:     | 2023 | Transmission:   | MT            | Mileage:           | 247687            | Capacity: | 4000cc |
| Ext. Color:    |      | Weight (kg):    |               | Seats:             | 1                 | Color:    |        |
| Certification: |      | Classification: |               | Exterior:          | YELLOW            | Interior: | BEIGE  |