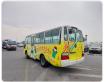

#### **TOYOTA COASTER**

Stock ID 538284

# **Vehicle Specifications**

| Model:         |      | Chassis No:     | XZB40-0001094 | Grade:             |                   | Fuel:     | Diesel |
|----------------|------|-----------------|---------------|--------------------|-------------------|-----------|--------|
| Engine:        | N04C | Drive Train:    | 2WD           | <b>Dimensions:</b> | 35 M <sup>3</sup> | Shape:    | BUS    |
| Engine No:     | 2023 | Transmission:   | MT            | Mileage:           | 247687            | Capacity: | 4000cc |
| Ext. Color:    |      | Weight (kg):    |               | Seats:             | 1                 | Color:    |        |
| Certification: |      | Classification: |               | Exterior:          | YELLOW            | Interior: | BEIGE  |