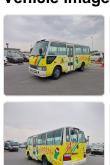

cture Year: 2005

# **Vehicle Specifications**

| Model:         |      | Chassis No:     | XZB40-0001094 | Grade:             |                   | Fuel:     | Diesel |
|----------------|------|-----------------|---------------|--------------------|-------------------|-----------|--------|
| Engine:        | N04C | Drive Train:    | 2WD           | <b>Dimensions:</b> | 35 M <sup>3</sup> | Shape:    | BUS    |
| Engine No:     | 2023 | Transmission:   | MT            | Mileage:           | 247687            | Capacity: | 4000cc |
| Ext. Color:    |      | Weight (kg):    |               | Seats:             | 1                 | Color:    |        |
| Certification: |      | Classification: |               | Exterior:          | YELLOW            | Interior: | BEIGE  |

## Vehicle images

















































### **Vehicle Options**

| Pwr Steering   | Yes | Pwr Wind          |     | Pwr Mirrors     | Center Lock            | Air Cond      | Yes |
|----------------|-----|-------------------|-----|-----------------|------------------------|---------------|-----|
| Reverse Camera |     | Pwr Slide Door    |     | Easy Closer     | Cruise Control         | ABS           |     |
| Air Bag        |     | Fog Lamps         |     | HID Head Lamps  | LED Head Lamps         | Spare Key     |     |
| Remote Key     |     | Push Start        |     | Seat Heater     | Pwr Seat               | Leather Seat  |     |
| Floor Mat      |     | Sun Roof          |     | Alloy Wheels    | Grill Guard            | Rear Wiper    |     |
| Rear Spoiler   |     | Stereo