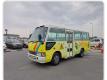

ure Year: 2005

# **Vehicle Specifications**

| Model:         |      | Chassis No:     | XZB40-0001094 | Grade:             |                   | Fuel:     | Diesel |
|----------------|------|-----------------|---------------|--------------------|-------------------|-----------|--------|
| Engine:        | N04C | Drive Train:    | 2WD           | <b>Dimensions:</b> | 35 M <sup>3</sup> | Shape:    | BUS    |
| Engine No:     | 2023 | Transmission:   | MT            | Mileage:           | 247687            | Capacity: | 4000cc |
| Ext. Color:    |      | Weight (kg):    |               | Seats:             | 1                 | Color:    |        |
| Certification: |      | Classification: |               | Exterior:          | YELLOW            | Interior: | BEIGE  |

## Vehicle images

















































### **Vehicle Options**

| Pwr Steering   | Yes | Pwr Wind          |     | Pwr Mirrors     | Center Lock            | Air Cond      | Yes |
|----------------|-----|-------------------|-----|-----------------|------------------------|---------------|-----|
| Reverse Camera |     | Pwr Slide Door    |     | Easy Closer     | Cruise Control         | ABS           |     |
| Air Bag        |     | Fog Lamps         |     | HID Head Lamps  | LED Head Lamps         | Spare Key     |     |
| Remote Key     |     | Push Start        |     | Seat Heater     | Pwr Seat               | Leather Seat  |     |
| Floor Mat      |     | Sun Roof          |     | Alloy Wheels    | Grill Guard            | Rear Wiper    |     |
| Rear Spoiler   |     | Stereo (