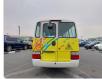

#### **TOYOTA COASTER**

Stock ID 538284

# **Vehicle Specifications**

| Model:         |      | Chassis No:     | XZB40-0001094 | Grade:             |                   | Fuel:     | Diesel |
|----------------|------|-----------------|---------------|--------------------|-------------------|-----------|--------|
| Engine:        | N04C | Drive Train:    | 2WD           | <b>Dimensions:</b> | 35 M <sup>3</sup> | Shape:    | BUS    |
| Engine No:     | 2023 | Transmission:   | MT            | Mileage:           | 247687            | Capacity: | 4000cc |
| Ext. Color:    |      | Weight (kg):    |               | Seats:             | 1                 | Color:    |        |
| Certification: |      | Classification: |               | Exterior:          | YELLOW            | Interior: | BEIGE  |