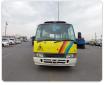

e Year: 2005

# **Vehicle Specifications**

| Model:         |      | Chassis No:     | XZB40-0001094 | Grade:             |                   | Fuel:     | Diesel |
|----------------|------|-----------------|---------------|--------------------|-------------------|-----------|--------|
| Engine:        | N04C | Drive Train:    | 2WD           | <b>Dimensions:</b> | 35 M <sup>3</sup> | Shape:    | BUS    |
| Engine No:     | 2023 | Transmission:   | MT            | Mileage:           | 247687            | Capacity: | 4000cc |
| Ext. Color:    |      | Weight (kg):    |               | Seats:             | 1                 | Color:    |        |
| Certification: |      | Classification: |               | Exterior:          | YELLOW            | Interior: | BEIGE  |

## Vehicle images

















































### **Vehicle Options**

| Pwr Steering   | Yes | Pwr Wind          |     | Pwr Mirrors     | Center Lock            | Air Cond      | Yes |
|----------------|-----|-------------------|-----|-----------------|------------------------|---------------|-----|
| Reverse Camera |     | Pwr Slide Door    |     | Easy Closer     | Cruise Control         | ABS           |     |
| Air Bag        |     | Fog Lamps         |     | HID Head Lamps  | LED Head Lamps         | Spare Key     |     |
| Remote Key     |     | Push Start        |     | Seat Heater     | Pwr Seat               | Leather Seat  |     |
| Floor Mat      |     | Sun Roof          |     | Alloy Wheels    | Grill Guard            | Rear Wiper    |     |
| Rear Spoiler   |     | Stereo (FU