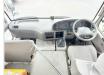

ifications**

| Model:         |      | Chassis No:     | XZB40-0001094 | Grade:             |                   | Fuel:     | Diesel |
|----------------|------|-----------------|---------------|--------------------|-------------------|-----------|--------|
| Engine:        | N04C | Drive Train:    | 2WD           | <b>Dimensions:</b> | 35 M <sup>3</sup> | Shape:    | BUS    |
| Engine No:     | 2023 | Transmission:   | MT            | Mileage:           | 247687            | Capacity: | 4000cc |
| Ext. Color:    |      | Weight (kg):    |               | Seats:             | 1                 | Color:    |        |
| Certification: |      | Classification: |               | Exterior:          | YELLOW            | Interior: | BEIGE  |

## Vehicle images

















































### **Vehicle Options**

| Pwr Steering   | Yes | Pwr Wind          |     | Pwr Mirrors     | Center Lock            | Air Cond      | Yes |
|----------------|-----|-------------------|-----|-----------------|------------------------|---------------|-----|
| Reverse Camera |     | Pwr Slide Door    |     | Easy Closer     | Cruise Control         | ABS           |     |
| Air Bag        |     | Fog Lamps         |     | HID Head Lamps  | LED Head Lamps         | Spare Key     |     |
| Remote Key     |     | Push Start        |     | Seat Heater     | Pwr Seat               | Leather Seat  |     |
| Floor Mat      |     | Sun Roof          |     | Alloy Wheels    | Grill Guard            | Rear Wiper    |     |
| Rear Spoiler   |     | Stereo (FULL)     |     | Navi/TV