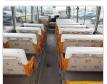

e Specifications**

| Model:         |      | Chassis No:     | XZB40-0001094 | Grade:             |                   | Fuel:     | Diesel |
|----------------|------|-----------------|---------------|--------------------|-------------------|-----------|--------|
| Engine:        | N04C | Drive Train:    | 2WD           | <b>Dimensions:</b> | 35 M <sup>3</sup> | Shape:    | BUS    |
| Engine No:     | 2023 | Transmission:   | MT            | Mileage:           | 247687            | Capacity: | 4000cc |
| Ext. Color:    |      | Weight (kg):    |               | Seats:             | 1                 | Color:    |        |
| Certification: |      | Classification: |               | Exterior:          | YELLOW            | Interior: | BEIGE  |

## Vehicle images

















































### **Vehicle Options**

| Pwr Steering   | Yes | Pwr Wind          |     | Pwr Mirrors     | Center Lock            | Air Cond      | Yes |
|----------------|-----|-------------------|-----|-----------------|------------------------|---------------|-----|
| Reverse Camera |     | Pwr Slide Door    |     | Easy Closer     | Cruise Control         | ABS           |     |
| Air Bag        |     | Fog Lamps         |     | HID Head Lamps  | LED Head Lamps         | Spare Key     |     |
| Remote Key     |     | Push Start        |     | Seat Heater     | Pwr Seat               | Leather Seat  |     |
| Floor Mat      |     | Sun Roof          |     | Alloy Wheels    | Grill Guard            | Rear Wiper    |     |
| Rear Spoiler   |     | Stereo (FULL)     |     | Navi/TV