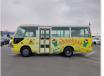

#### **TOYOTA COASTER**

Stock ID 538284

# **Vehicle Specifications**

| Model:         |      | Chassis No:     | XZB40-0001094 | Grade:             |                   | Fuel:     | Diesel |
|----------------|------|-----------------|---------------|--------------------|-------------------|-----------|--------|
| Engine:        | N04C | Drive Train:    | 2WD           | <b>Dimensions:</b> | 35 M <sup>3</sup> | Shape:    | BUS    |
| Engine No:     | 2023 | Transmission:   | MT            | Mileage:           | 247687            | Capacity: | 4000cc |
| Ext. Color:    |      | Weight (kg):    |               | Seats:             | 1                 | Color:    |        |
| Certification: |      | Classification: |               | Exterior:          | YELLOW            | Interior: | BEIGE  |