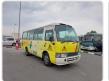

Year: 2005

# **Vehicle Specifications**

| Model:         |      | Chassis No:     | XZB40-0001094 | Grade:             |                   | Fuel:     | Diesel |
|----------------|------|-----------------|---------------|--------------------|-------------------|-----------|--------|
| Engine:        | N04C | Drive Train:    | 2WD           | <b>Dimensions:</b> | 35 M <sup>3</sup> | Shape:    | BUS    |
| Engine No:     | 2023 | Transmission:   | MT            | Mileage:           | 247687            | Capacity: | 4000cc |
| Ext. Color:    |      | Weight (kg):    |               | Seats:             | 1                 | Color:    |        |
| Certification: |      | Classification: |               | Exterior:          | YELLOW            | Interior: | BEIGE  |

## Vehicle images

















































### **Vehicle Options**

| Pwr Steering   | Yes | Pwr Wind          |     | Pwr Mirrors     | Center Lock            | Air Cond      | Yes |
|----------------|-----|-------------------|-----|-----------------|------------------------|---------------|-----|
| Reverse Camera |     | Pwr Slide Door    |     | Easy Closer     | Cruise Control         | ABS           |     |
| Air Bag        |     | Fog Lamps         |     | HID Head Lamps  | LED Head Lamps         | Spare Key     |     |
| Remote Key     |     | Push Start        |     | Seat Heater     | Pwr Seat               | Leather Seat  |     |
| Floor Mat      |     | Sun Roof          |     | Alloy Wheels    | Grill Guard            | Rear Wiper    |     |
| Rear Spoiler   |     | Stereo (FULL