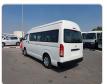

## **TOYOTA HIACE COMMUTER**

Stock ID 473911

**Registration Year: 2009 Manufacture Year: 2009** 

## **Vehicle Specifications**

| Model:         |      | Chassis No:     | JTFST22P000007365 | Grade:             |                   | Fuel:     | Diesel |
|----------------|------|-----------------|-------------------|--------------------|-------------------|-----------|--------|
| Engine:        | 1KD  | Drive Train:    | 2WD               | <b>Dimensions:</b> | 24 M <sup>3</sup> | Shape:    | VAN    |
| Engine No:     | 2023 | Transmission:   | MT                | Mileage:           | 239595            | Capacity: | 3000cc |
| Ext. Color:    |      | Weight (kg):    |                   | Seats:             | 14                | Color:    |        |
| Certification: |      | Classification: |                   | Exterior:          | WHITE             | Interior: | GRAY   |