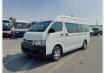

## **TOYOTA HIACE COMMUTER**

Stock ID 473911

**Registration Year: 2009 Manufacture Year: 2009** 

## **Vehicle Specifications**

| Model:         |      | Chassis No:     | JTFST22P000007365 | Grade:             |                   | Fuel:     | Diesel |
|----------------|------|-----------------|-------------------|--------------------|-------------------|-----------|--------|
| Engine:        | 1KD  | Drive Train:    | 2WD               | <b>Dimensions:</b> | 24 M <sup>3</sup> | Shape:    | VAN    |
| Engine No:     | 2023 | Transmission:   | MT                | Mileage:           | 239595            | Capacity: | 3000cc |
| Ext. Color:    |      | Weight (kg):    |                   | Seats:             | 14                | Color:    |        |
| Certification: |      | Classification: |                   | Exterior:          | WHITE             | Interior: | GRAY   |