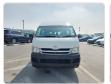

## **TOYOTA HIACE COMMUTER**

Stock ID 473911

**Registration Year: 2009 Manufacture Year: 2009** 

## **Vehicle Specifications**

| Model:         |      | Chassis No:     | JTFST22P000007365 | Grade:             |                   | Fuel:     | Diesel |
|----------------|------|-----------------|-------------------|--------------------|-------------------|-----------|--------|
| Engine:        | 1KD  | Drive Train:    | 2WD               | <b>Dimensions:</b> | 24 M <sup>3</sup> | Shape:    | VAN    |
| Engine No:     | 2023 | Transmission:   | MT                | Mileage:           | 239595            | Capacity: | 3000cc |
| Ext. Color:    |      | Weight (kg):    |                   | Seats:             | 14                | Color:    |        |
| Certification: |      | Classification: |                   | Exterior:          | WHITE             | Interior: | GRAY   |