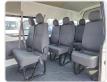

## **Vehicle Specifications**

| Model:         |      | Chassis No:     | JTFST22P000007365 | Grade:             |                   | Fuel:     | Diesel |
|----------------|------|-----------------|-------------------|--------------------|-------------------|-----------|--------|
| Engine:        | 1KD  | Drive Train:    | 2WD               | <b>Dimensions:</b> | 24 M <sup>3</sup> | Shape:    | VAN    |
| Engine No:     | 2023 | Transmission:   | MT                | Mileage:           | 239595            | Capacity: | 3000cc |
| Ext. Color:    |      | Weight (kg):    |                   | Seats:             | 14                | Color:    |        |
| Certification: |      | Classification: |                   | Exterior:          | WHITE             | Interior: | GRAY   |