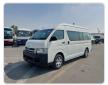

## **TOYOTA HIACE COMMUTER**

Stock ID 473911

**Registration Year: 2009 Manufacture Year: 2009** 

## **Vehicle Specifications**

| Model:         |      | Chassis No:     | JTFST22P000007365 | Grade:             |                   | Fuel:     | Diesel |
|----------------|------|-----------------|-------------------|--------------------|-------------------|-----------|--------|
| Engine:        | 1KD  | Drive Train:    | 2WD               | <b>Dimensions:</b> | 24 M <sup>3</sup> | Shape:    | VAN    |
| Engine No:     | 2023 | Transmission:   | MT                | Mileage:           | 239595            | Capacity: | 3000cc |
| Ext. Color:    |      | Weight (kg):    |                   | Seats:             | 14                | Color:    |        |
| Certification: |      | Classification: |                   | Exterior:          | WHITE             | Interior: | GRAY   |