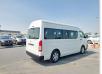

## **TOYOTA HIACE COMMUTER**

Stock ID 473911

**Registration Year: 2009 Manufacture Year: 2009** 

## **Vehicle Specifications**

| Model:         |      | Chassis No:     | JTFST22P000007365 | Grade:             |                   | Fuel:     | Diesel |
|----------------|------|-----------------|-------------------|--------------------|-------------------|-----------|--------|
| Engine:        | 1KD  | Drive Train:    | 2WD               | <b>Dimensions:</b> | 24 M <sup>3</sup> | Shape:    | VAN    |
| Engine No:     | 2023 | Transmission:   | MT                | Mileage:           | 239595            | Capacity: | 3000cc |
| Ext. Color:    |      | Weight (kg):    |                   | Seats:             | 14                | Color:    |        |
| Certification: |      | Classification: |                   | Exterior:          | WHITE             | Interior: | GRAY   |