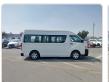

## **TOYOTA HIACE COMMUTER**

Stock ID 473911

**Registration Year: 2009 Manufacture Year: 2009** 

## **Vehicle Specifications**

| Model:         |      | Chassis No:     | JTFST22P000007365 | Grade:             |                   | Fuel:     | Diesel |
|----------------|------|-----------------|-------------------|--------------------|-------------------|-----------|--------|
| Engine:        | 1KD  | Drive Train:    | 2WD               | <b>Dimensions:</b> | 24 M <sup>3</sup> | Shape:    | VAN    |
| Engine No:     | 2023 | Transmission:   | MT                | Mileage:           | 239595            | Capacity: | 3000cc |
| Ext. Color:    |      | Weight (kg):    |                   | Seats:             | 14                | Color:    |        |
| Certification: |      | Classification: |                   | Exterior:          | WHITE             | Interior: | GRAY   |