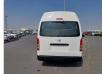

## **TOYOTA HIACE COMMUTER**

Stock ID 473911

**Registration Year: 2009 Manufacture Year: 2009** 

## **Vehicle Specifications**

| Model:         |      | Chassis No:     | JTFST22P000007365 | Grade:             |                   | Fuel:     | Diesel |
|----------------|------|-----------------|-------------------|--------------------|-------------------|-----------|--------|
| Engine:        | 1KD  | Drive Train:    | 2WD               | <b>Dimensions:</b> | 24 M <sup>3</sup> | Shape:    | VAN    |
| Engine No:     | 2023 | Transmission:   | MT                | Mileage:           | 239595            | Capacity: | 3000cc |
| Ext. Color:    |      | Weight (kg):    |                   | Seats:             | 14                | Color:    |        |
| Certification: |      | Classification: |                   | Exterior:          | WHITE             | Interior: | GRAY   |