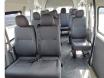

Model:         |      | Chassis No:     | JTFST22P000007365 | Grade:             |                   | Fuel:     | Diesel |
|----------------|------|-----------------|-------------------|--------------------|-------------------|-----------|--------|
| Engine:        | 1KD  | Drive Train:    | 2WD               | <b>Dimensions:</b> | 24 M <sup>3</sup> | Shape:    | VAN    |
| Engine No:     | 2023 | Transmission:   | MT                | Mileage:           | 239595            | Capacity: | 3000cc |
| Ext. Color:    |      | Weight (kg):    |                   | Seats:             | 14                | Color:    |        |
| Certification: |      | Classification: |                   | Exterior:          | WHITE             | Interior: | GRAY   |

## Vehicle images













































## **Vehicle Options**

| Pwr Steering   | Yes | Pwr Wind          | Yes | Pwr Mirrors     | Center Lock            | Yes | Air Cond      | Yes |
|----------------|-----|-------------------|-----|-----------------|------------------------|-----|---------------|-----|
| Reverse Camera |     | Pwr Slide Door    |     | Easy Closer     | Cruise Control         |     | ABS           |     |
| Air Bag        | Yes | Fog Lamps         |     | HID Head Lamps  | LED Head Lamps         |     | Spare Key     |     |
| Remote Key     |     | Push Start        |     | Seat Heater     | Pwr Seat               |     | Leather Seat  |     |
| Floor Mat      |     | Sun Roof          |     | Alloy Wheels    | Grill Guard            |     | Rear Wiper    |     |
| Rear Spoiler   |     | S