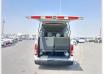

## **TOYOTA HIACE COMMUTER**

Stock ID 473911

**Registration Year: 2009 Manufacture Year: 2009** 

## **Vehicle Specifications**

| Model:         |      | Chassis No:     | JTFST22P000007365 | Grade:             |                   | Fuel:     | Diesel |
|----------------|------|-----------------|-------------------|--------------------|-------------------|-----------|--------|
| Engine:        | 1KD  | Drive Train:    | 2WD               | <b>Dimensions:</b> | 24 M <sup>3</sup> | Shape:    | VAN    |
| Engine No:     | 2023 | Transmission:   | MT                | Mileage:           | 239595            | Capacity: | 3000cc |
| Ext. Color:    |      | Weight (kg):    |                   | Seats:             | 14                | Color:    |        |
| Certification: |      | Classification: |                   | Exterior:          | WHITE             | Interior: | GRAY   |