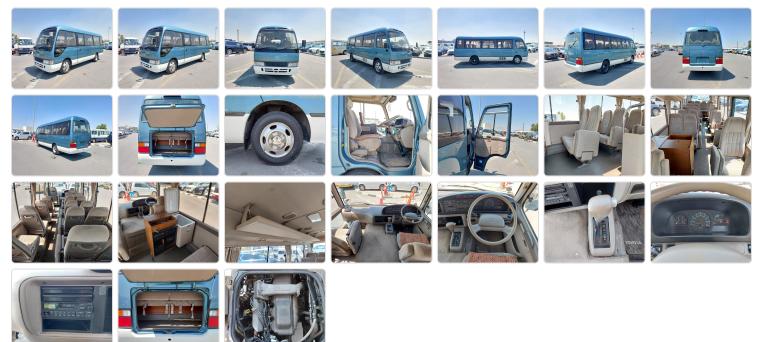

#### TOYOTA COASTER

Stock ID 473535

#### Registration Year: 1998 Manufacture Year: 1988

# **Vehicle Specifications**

| Model:         |        | Chassis No:     | HDB51-0005001 | Grade:      |                   | Fuel:     | Diesel |
|----------------|--------|-----------------|---------------|-------------|-------------------|-----------|--------|
| Engine:        | 1HD-FT | Drive Train:    | 2WD           | Dimensions: | 38 M <sup>3</sup> | Shape:    | BUS    |
| Engine No:     | 2023   | Transmission:   | AT            | Mileage:    | 175054            | Capacity: | 4200cc |
| Ext. Color:    |        | Weight (kg):    |               | Seats:      | 28                | Color:    |        |
| Certification: |        | Classification: |               | Exterior:   | BLUE WHITE        | Interior: | BEIGE  |

# Vehicle images