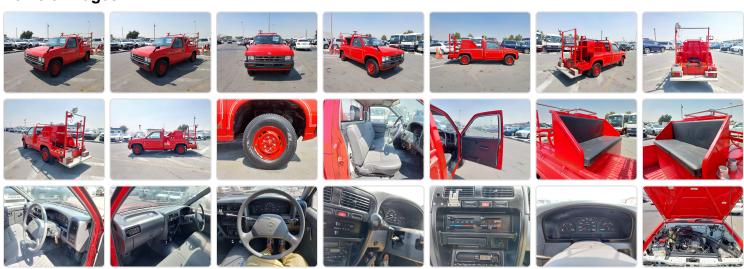

NISSAN DATSUN Stock ID 296830 Registration Year: 1997 Manufacture Year: 1997

## **Vehicle Specifications**

| Model:         |      | Chassis No:     | QGD21-440549 | Grade:             |                   | Fuel:     | Petrol  |
|----------------|------|-----------------|--------------|--------------------|-------------------|-----------|---------|
| Engine:        | NA20 | Drive Train:    | 2WD          | <b>Dimensions:</b> | 16 M <sup>3</sup> | Shape:    | PICK UP |
| Engine No:     | 2023 | Transmission:   | MT           | Mileage:           | 11189             | Capacity: | 2000cc  |
| Ext. Color:    |      | Weight (kg):    |              | Seats:             | 3                 | Color:    |         |
| Certification: |      | Classification: |              | Exterior:          | RED               | Interior: | GRAY    |

## Vehicle images