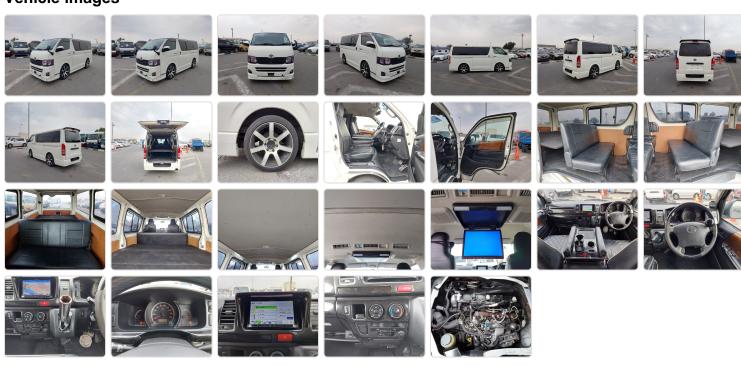

## TOYOTA HIACE VAN Stock ID 295672

Registration Year: 2011 Manufacture Year: 2011

## **Vehicle Specifications**

| Model:         |      | Chassis No:     | KDH201-5008210 | Grade:             |                   | Fuel:     | Diesel |
|----------------|------|-----------------|----------------|--------------------|-------------------|-----------|--------|
| Engine:        | 1KD  | Drive Train:    | 2WD            | <b>Dimensions:</b> | 17 M <sup>3</sup> | Shape:    | VAN    |
| Engine No:     | 2023 | Transmission:   | MT             | Mileage:           | 277043            | Capacity: | 3000cc |
| Ext. Color:    |      | Weight (kg):    |                | Seats:             | 6                 | Color:    |        |
| Certification: |      | Classification: |                | Exterior:          | WHITE             | Interior: | BLACK  |

## Vehicle images

## **Vehicle Options**

| Pwr Steering   | Yes | Pwr Wind          | Yes | Pwr Mirrors     | Yes | Center Lock            | Yes | Air Cond      | Yes |
|----------------|-----|-------------------|-----|-----------------|-----|------------------------|-----|---------------|-----|
| Reverse Camera |     | Pwr Slide Door    |     | Easy Closer     |     | Cruise Control         |     | ABS           |     |
| Air Bag        | Yes | Fog Lamps         | Yes | HID Head Lamps  |     | LED Head Lamps         |     | Spare Key     |     |
| Remote Key     |     | Push Start        |     | Seat Heater     |     | Pwr Seat               |     | Leather Seat  |     |
| Floor Mat      |     | Sun Roof          |     | Alloy Wheels    | Yes | Grill Guard            |     | Rear Wiper    |     |
| Rear Spoiler   |     | Stereo (FULL)     |     | Navi/TV         |     | CD Player              |     | Car MD        |     |
| AUX            |     | Spare Tire        | Yes | Spare Tire Case |     | Puncture Repairing Kit |     | Tool          |     |
| Jack           |     | Operators Manual  |     | Maint. Record   |     | 360 Degree Camera      |     | AM/FM Radio   | Yes |
| 4WD            |     | 2WD               | Yes | Back Tire       |     | TV                     | Yes | Body Kit      |     |
| Side Skirts    |     | Front Lip Spoiler |     | Turbo           |     | Side Airbag            |     | Wheel Spanner |     |
| ESC            |     | Keyless Entry     |     | _               |     |                        |     |               |     |