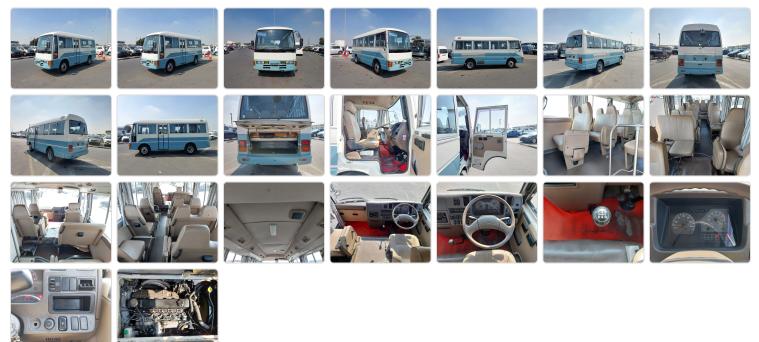

## NISSAN CIVILIAN

Stock ID 294172

Registration Year: 1993 Manufacture Year: 1993

## **Vehicle Specifications**

| Model:         |      | Chassis No:     | RW40-030053 | Grade:      |                   | Fuel:     | Diesel |
|----------------|------|-----------------|-------------|-------------|-------------------|-----------|--------|
| Engine:        | TD42 | Drive Train:    | 2WD         | Dimensions: | 37 M <sup>3</sup> | Shape:    | BUS    |
| Engine No:     | 2023 | Transmission:   | MT          | Mileage:    | 63297             | Capacity: | 4200cc |
| Ext. Color:    |      | Weight (kg):    |             | Seats:      | 26                | Color:    |        |
| Certification: |      | Classification: |             | Exterior:   | WHITE BLUE        | Interior: | BEIGE  |

## Vehicle images