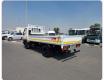

## MITSUBISHI CANTER

Stock ID 292149

## **Vehicle Specifications**

| Model:         |      | Chassis No:     | FE638E-500540 | Grade:             |                   | Fuel:     | Diesel |
|----------------|------|-----------------|---------------|--------------------|-------------------|-----------|--------|
| Engine:        | 4D35 | Drive Train:    | 2WD           | <b>Dimensions:</b> | 33 M <sup>3</sup> | Shape:    | TRUCK  |
| Engine No:     | 2023 | Transmission:   | MT            | Mileage:           | 289408            | Capacity: | 4600cc |
| Ext. Color:    |      | Weight (kg):    |               | Seats:             | 3                 | Color:    |        |
| Certification: |      | Classification: |               | Exterior:          | WHITE             | Interior: | BEIGE  |

## Vehicle images

Registration Year: 1993

Manufacture Year: 1993