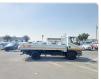

## MITSUBISHI CANTER

Stock ID 292149

## **Vehicle Specifications**

| Model:         |      | Chassis No:     | FE638E-500540 | Grade:             |                   | Fuel:     | Diesel |
|----------------|------|-----------------|---------------|--------------------|-------------------|-----------|--------|
| Engine:        | 4D35 | Drive Train:    | 2WD           | <b>Dimensions:</b> | 33 M <sup>3</sup> | Shape:    | TRUCK  |
| Engine No:     | 2023 | Transmission:   | MT            | Mileage:           | 289408            | Capacity: | 4600cc |
| Ext. Color:    |      | Weight (kg):    |               | Seats:             | 3                 | Color:    |        |
| Certification: |      | Classification: |               | Exterior:          | WHITE             | Interior: | BEIGE  |

## Vehicle images

Registration Year: 1993

Manufacture Year: 1993