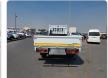

## MITSUBISHI CANTER

Stock ID 292149

## **Vehicle Specifications**

| Model:         |      | Chassis No:     | FE638E-500540 | Grade:             |                   | Fuel:     | Diesel |
|----------------|------|-----------------|---------------|--------------------|-------------------|-----------|--------|
| Engine:        | 4D35 | Drive Train:    | 2WD           | <b>Dimensions:</b> | 33 M <sup>3</sup> | Shape:    | TRUCK  |
| Engine No:     | 2023 | Transmission:   | MT            | Mileage:           | 289408            | Capacity: | 4600cc |
| Ext. Color:    |      | Weight (kg):    |               | Seats:             | 3                 | Color:    |        |
| Certification: |      | Classification: |               | Exterior:          | WHITE             | Interior: | BEIGE  |

## Vehicle images

Registration Year: 1993

Manufacture Year: 1993