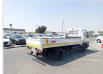

## MITSUBISHI CANTER

Stock ID 292149

## **Vehicle Specifications**

| Model:         |      | Chassis No:     | FE638E-500540 | Grade:             |                   | Fuel:     | Diesel |
|----------------|------|-----------------|---------------|--------------------|-------------------|-----------|--------|
| Engine:        | 4D35 | Drive Train:    | 2WD           | <b>Dimensions:</b> | 33 M <sup>3</sup> | Shape:    | TRUCK  |
| Engine No:     | 2023 | Transmission:   | MT            | Mileage:           | 289408            | Capacity: | 4600cc |
| Ext. Color:    |      | Weight (kg):    |               | Seats:             | 3                 | Color:    |        |
| Certification: |      | Classification: |               | Exterior:          | WHITE             | Interior: | BEIGE  |

## Vehicle images

Registration Year: 1993

Manufacture Year: 1993