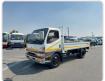

## MITSUBISHI CANTER

Stock ID 292149

## **Vehicle Specifications**

| Model:         |      | Chassis No:     | FE638E-500540 | Grade:             |                   | Fuel:     | Diesel |
|----------------|------|-----------------|---------------|--------------------|-------------------|-----------|--------|
| Engine:        | 4D35 | Drive Train:    | 2WD           | <b>Dimensions:</b> | 33 M <sup>3</sup> | Shape:    | TRUCK  |
| Engine No:     | 2023 | Transmission:   | MT            | Mileage:           | 289408            | Capacity: | 4600cc |
| Ext. Color:    |      | Weight (kg):    |               | Seats:             | 3                 | Color:    |        |
| Certification: |      | Classification: |               | Exterior:          | WHITE             | Interior: | BEIGE  |

## Vehicle images

Registration Year: 1993

Manufacture Year: 1993