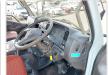

Chassis No:     | FE638E-500540 | Grade:             |                   | Fuel:     | Diesel |
|----------------|------|-----------------|---------------|--------------------|-------------------|-----------|--------|
| Engine:        | 4D35 | Drive Train:    | 2WD           | <b>Dimensions:</b> | 33 M <sup>3</sup> | Shape:    | TRUCK  |
| Engine No:     | 2023 | Transmission:   | MT            | Mileage:           | 289408            | Capacity: | 4600cc |
| Ext. Color:    |      | Weight (kg):    |               | Seats:             | 3                 | Color:    |        |
| Certification: |      | Classification: |               | Exterior:          | WHITE             | Interior: | BEIGE  |

## Vehicle images















Registration Year: 1993

Manufacture Year: 1993

































## **Vehicle Options**

| Pwr Steering   | Yes | Pwr Wind          | Yes | Pwr Mirrors     | Yes | Center Lock            | Air Cond      | Yes |
|----------------|-----|-------------------|-----|-----------------|-----|------------------------|---------------|-----|
| Reverse Camera |     | Pwr Slide Door    |     | Easy Closer     |     | Cruise Control         | ABS           |     |
| Air Bag        |     | Fog Lamps         |     | HID Head Lamps  |     | LED Head Lamps         | Spare Key     |     |
| Remote Key     |     | Push Start        |     | Seat Heater     |     | Pwr Seat               | Leather Seat  |     |
| Floor Mat      |     | Sun Roof          |     | Alloy Wheels    |     | Grill Guard            | Rear Wiper    |     |
| Rear Spoiler   |