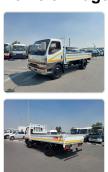

## MITSUBISHI CANTER

Stock ID 292149

## **Vehicle Specifications**

| Model:         |      | Chassis No:     | FE638E-500540 | Grade:             |                   | Fuel:     | Diesel |
|----------------|------|-----------------|---------------|--------------------|-------------------|-----------|--------|
| Engine:        | 4D35 | Drive Train:    | 2WD           | <b>Dimensions:</b> | 33 M <sup>3</sup> | Shape:    | TRUCK  |
| Engine No:     | 2023 | Transmission:   | MT            | Mileage:           | 289408            | Capacity: | 4600cc |
| Ext. Color:    |      | Weight (kg):    |               | Seats:             | 3                 | Color:    |        |
| Certification: |      | Classification: |               | Exterior:          | WHITE             | Interior: | BEIGE  |

## Vehicle images

Registration Year: 1993

Manufacture Year: 1993