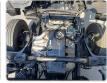

## **Vehicle Specifications**

| Model:         |      | Chassis No:     | FE638E-500540 | Grade:             |                   | Fuel:     | Diesel |
|----------------|------|-----------------|---------------|--------------------|-------------------|-----------|--------|
| Engine:        | 4D35 | Drive Train:    | 2WD           | <b>Dimensions:</b> | 33 M <sup>3</sup> | Shape:    | TRUCK  |
| Engine No:     | 2023 | Transmission:   | MT            | Mileage:           | 289408            | Capacity: | 4600cc |
| Ext. Color:    |      | Weight (kg):    |               | Seats:             | 3                 | Color:    |        |
| Certification: |      | Classification: |               | Exterior:          | WHITE             | Interior: | BEIGE  |