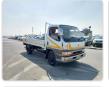

## MITSUBISHI CANTER

Stock ID 292149

## **Vehicle Specifications**

| Model:         |      | Chassis No:     | FE638E-500540 | Grade:             |                   | Fuel:     | Diesel |
|----------------|------|-----------------|---------------|--------------------|-------------------|-----------|--------|
| Engine:        | 4D35 | Drive Train:    | 2WD           | <b>Dimensions:</b> | 33 M <sup>3</sup> | Shape:    | TRUCK  |
| Engine No:     | 2023 | Transmission:   | MT            | Mileage:           | 289408            | Capacity: | 4600cc |
| Ext. Color:    |      | Weight (kg):    |               | Seats:             | 3                 | Color:    |        |
| Certification: |      | Classification: |               | Exterior:          | WHITE             | Interior: | BEIGE  |

## Vehicle images

Registration Year: 1993

Manufacture Year: 1993