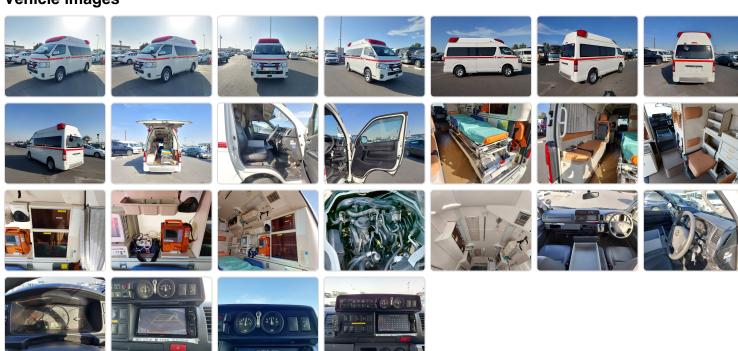

## Vehicle images

## TOYOTA HIACE AMBULANCE

Stock ID 044057

**Registration Year: 2015 Manufacture Year: 2015** 

## **Vehicle Specifications**

| Model:         |      | Chassis No:     | TRH226-0015323 | Grade:             |                   | Fuel:     | Petrol |
|----------------|------|-----------------|----------------|--------------------|-------------------|-----------|--------|
| Engine:        | 2TR  | Drive Train:    | 4WD            | <b>Dimensions:</b> | 28 M <sup>3</sup> | Shape:    | VAN    |
| Engine No:     | 2023 | Transmission:   | AT             | Mileage:           | 339041            | Capacity: | 2700cc |
| Ext. Color:    |      | Weight (kg):    |                | Seats:             | 6                 | Color:    |        |
| Certification: |      | Classification: |                | Exterior:          | WHITE             | Interior: | GRAY   |