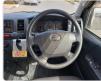

## **Vehicle Specifications**

| Model:         |      | Chassis No:     | TRH223-6161832 | Grade:             |                   | Fuel:     | Petrol |
|----------------|------|-----------------|----------------|--------------------|-------------------|-----------|--------|
| Engine:        | 2TR  | Drive Train:    | 2WD            | <b>Dimensions:</b> | 24 M <sup>3</sup> | Shape:    | VAN    |
| Engine No:     | 2023 | Transmission:   | AT             | Mileage:           | 99819             | Capacity: | 2700сс |
| Ext. Color:    |      | Weight (kg):    |                | Seats:             | 2                 | Color:    |        |
| Certification: |      | Classification: |                | Exterior:          | WHITE             | Interior: | GRAY   |