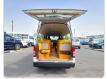

## **Vehicle Specifications**

| Model:         |      | Chassis No:     | TRH223-6161832 | Grade:             |                   | Fuel:     | Petrol |
|----------------|------|-----------------|----------------|--------------------|-------------------|-----------|--------|
| Engine:        | 2TR  | Drive Train:    | 2WD            | <b>Dimensions:</b> | 24 M <sup>3</sup> | Shape:    | VAN    |
| Engine No:     | 2023 | Transmission:   | AT             | Mileage:           | 99819             | Capacity: | 2700сс |
| Ext. Color:    |      | Weight (kg):    |                | Seats:             | 2                 | Color:    |        |
| Certification: |      | Classification: |                | Exterior:          | WHITE             | Interior: | GRAY   |