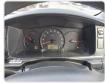

## **Vehicle Specifications**

| Model:         |      | Chassis No:     | TRH223-6161832 | Grade:             |                   | Fuel:     | Petrol |
|----------------|------|-----------------|----------------|--------------------|-------------------|-----------|--------|
| Engine:        | 2TR  | Drive Train:    | 2WD            | <b>Dimensions:</b> | 24 M <sup>3</sup> | Shape:    | VAN    |
| Engine No:     | 2023 | Transmission:   | AT             | Mileage:           | 99819             | Capacity: | 2700сс |
| Ext. Color:    |      | Weight (kg):    |                | Seats:             | 2                 | Color:    |        |
| Certification: |      | Classification: |                | Exterior:          | WHITE             | Interior: | GRAY   |