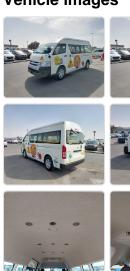

: 2015** 

## **Vehicle Specifications**

| Model:         |      | Chassis No:     | TRH223-6161832 | Grade:             |                   | Fuel:     | Petrol |
|----------------|------|-----------------|----------------|--------------------|-------------------|-----------|--------|
| Engine:        | 2TR  | Drive Train:    | 2WD            | <b>Dimensions:</b> | 24 M <sup>3</sup> | Shape:    | VAN    |
| Engine No:     | 2023 | Transmission:   | AT             | Mileage:           | 99819             | Capacity: | 2700сс |
| Ext. Color:    |      | Weight (kg):    |                | Seats:             | 2                 | Color:    |        |
| Certification: |      | Classification: |                | Exterior:          | WHITE             | Interior: | GRAY   |

## Vehicle images













































## **Vehicle Options**

| Pwr Steering   | Yes | Pwr Wind          | Yes | Pwr Mirrors     | Center Lock            | Yes | Air Cond      | Yes |
|----------------|-----|-------------------|-----|-----------------|------------------------|-----|---------------|-----|
| Reverse Camera |     | Pwr Slide Door    |     | Easy Closer     | Cruise Control         |     | ABS           |     |
| Air Bag        | Yes | Fog Lamps         |     | HID Head Lamps  | LED Head Lamps         |     | Spare Key     |     |
| Remote Key     |     | Push Start        |     | Seat Heater     | Pwr Seat               |     | Leather Seat  |     |
| Floor Mat      |     | Sun Roof          |     | Alloy Wheels    | Grill Guard            |     | Rear Wiper    |     |