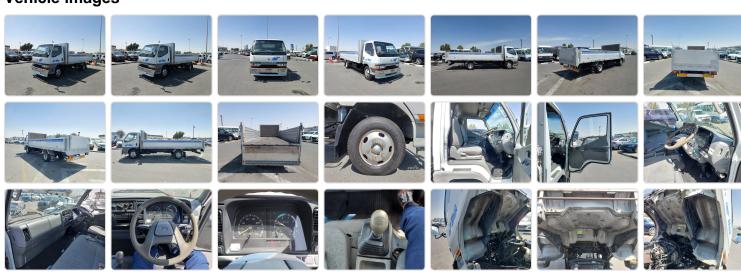

ion Year: 1995

## **Vehicle Specifications**

| Model:         |      | Chassis No:     | FE638F-520499 | Grade:             |                   | Fuel:     | Diesel |
|----------------|------|-----------------|---------------|--------------------|-------------------|-----------|--------|
| Engine:        | 4D35 | Drive Train:    | 2WD           | <b>Dimensions:</b> | 36 M <sup>3</sup> | Shape:    | TRUCK  |
| Engine No:     | 2023 | Transmission:   | MT            | Mileage:           | 65110             | Capacity: | 4560cc |
| Ext. Color:    |      | Weight (kg):    |               | Seats:             | 3                 | Color:    |        |
| Certification: |      | Classification: |               | Exterior:          | WHITE             | Interior: | GRAY   |

### Vehicle images





#### **Vehicle Options**

| Pwr Steering   | Yes | Pwr Wind          | Yes | Pwr Mirrors     | Center Lock            | Air Cond      | Yes |
|----------------|-----|-------------------|-----|-----------------|------------------------|---------------|-----|
| Reverse Camera |     | Pwr Slide Door    |     | Easy Closer     | Cruise Control         | ABS           |     |
| Air Bag        |     | Fog Lamps         |     | HID Head Lamps  | LED Head Lamps         | Spare Key     |     |
| Remote Key     |     | Push Start        |     | Seat Heater     | Pwr Seat               | Leather Seat  |     |
| Floor Mat      |     | Sun Roof          |     | Alloy Wheels    | Grill Guard            | Rear Wiper    |     |
| Rear Spoiler   |     | Stereo (FULL)     |     | Navi/TV         | CD Pl