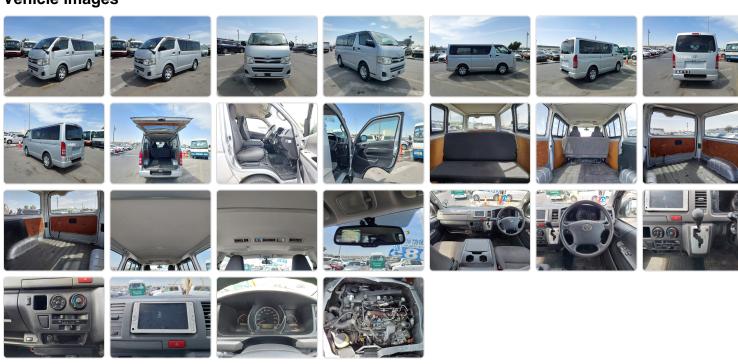

: 2013** 

## **Vehicle Specifications**

| Model:         |      | Chassis No:     | KDH201-0116913 | Grade:             |                   | Fuel:     | Diesel |
|----------------|------|-----------------|----------------|--------------------|-------------------|-----------|--------|
| Engine:        | 1KD  | Drive Train:    | 2WD            | <b>Dimensions:</b> | 17 M <sup>3</sup> | Shape:    | VAN    |
| Engine No:     | 2023 | Transmission:   | AT             | Mileage:           | 286272            | Capacity: | 3000сс |
| Ext. Color:    |      | Weight (kg):    |                | Seats:             | 5                 | Color:    |        |
| Certification: |      | Classification: |                | Exterior:          | SILVER            | Interior: | BEIGE  |

## Vehicle images



## **Vehicle Options**

| Pwr Steering   | Yes | Pwr Wind          | Yes | Pwr Mirrors     | Yes | Center Lock            | Yes | Air Cond      | Yes |
|----------------|-----|-------------------|-----|-----------------|-----|------------------------|-----|---------------|-----|
| Reverse Camera |     | Pwr Slide Door    |     | Easy Closer     |     | Cruise Control         |     | ABS           |     |
| Air Bag        |     | Fog Lamps         |     | HID Head Lamps  |     | LED Head Lamps         |     | Spare Key     |     |
| Remote Key     |     | Push Start        |     | Seat Heater     |     | Pwr Seat               |     | Leather Seat  |     |
| Floor Mat      |     | Sun Roof          |     | Alloy Wheels    |     | Grill Guard            |     | Rear Wiper    |     |
| Rear