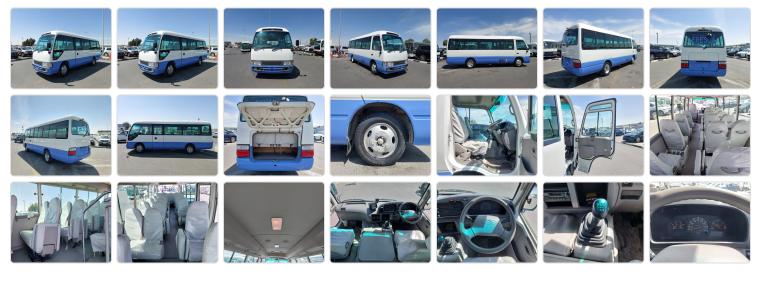

## Vehicle images

## **Vehicle Specifications**

| Model:         |      | Chassis No:     | XZB50-0001401 | Grade:      |                   | Fuel:     | Diesel |
|----------------|------|-----------------|---------------|-------------|-------------------|-----------|--------|
| Engine:        | N04C | Drive Train:    | 2WD           | Dimensions: | 37 M <sup>3</sup> | Shape:    | BUS    |
| Engine No:     | 2023 | Transmission:   | MT            | Mileage:    | 355566            | Capacity: | 4000cc |
| Ext. Color:    |      | Weight (kg):    |               | Seats:      | 29                | Color:    |        |
| Certification: |      | Classification: |               | Exterior:   | WHITE BLUE        | Interior: | BEIGE  |