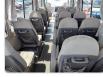

## **Vehicle Specifications**

| Model:         |       | Chassis No:     | BE66DG-300151 | Grade:      |                   | Fuel:     | Diesel |
|----------------|-------|-----------------|---------------|-------------|-------------------|-----------|--------|
| Engine:        | 4M50T | Drive Train:    | 2WD           | Dimensions: | 37 M <sup>3</sup> | Shape:    | BUS    |
| Engine No:     | 2023  | Transmission:   | MT            | Mileage:    | 358497            | Capacity: | 4890cc |
| Ext. Color:    |       | Weight (kg):    |               | Seats:      | 29                | Color:    |        |
| Certification: |       | Classification: |               | Exterior:   | GREEN WHITE       | Interior: | BEIGE  |