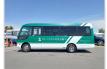

## MITSUBISHI ROSA

Registration Year: 2003 Stock ID 022711 Manufacture Year: 2003

## **Vehicle Specifications**

| Model:         |       | Chassis No:     | BE66DG-300151 | Grade:      |                   | Fuel:     | Diesel |
|----------------|-------|-----------------|---------------|-------------|-------------------|-----------|--------|
| Engine:        | 4M50T | Drive Train:    | 2WD           | Dimensions: | 37 M <sup>3</sup> | Shape:    | BUS    |
| Engine No:     | 2023  | Transmission:   | MT            | Mileage:    | 358497            | Capacity: | 4890cc |
| Ext. Color:    |       | Weight (kg):    |               | Seats:      | 29                | Color:    |        |
| Certification: |       | Classification: |               | Exterior:   | GREEN WHITE       | Interior: | BEIGE  |