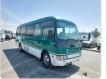

## MITSUBISHI ROSA

Registration Year: 2003 Stock ID 022711 Manufacture Year: 2003

## **Vehicle Specifications**

| Model:         |       | Chassis No:     | BE66DG-300151 | Grade:      |                   | Fuel:     | Diesel |
|----------------|-------|-----------------|---------------|-------------|-------------------|-----------|--------|
| Engine:        | 4M50T | Drive Train:    | 2WD           | Dimensions: | 37 M <sup>3</sup> | Shape:    | BUS    |
| Engine No:     | 2023  | Transmission:   | MT            | Mileage:    | 358497            | Capacity: | 4890cc |
| Ext. Color:    |       | Weight (kg):    |               | Seats:      | 29                | Color:    |        |
| Certification: |       | Classification: |               | Exterior:   | GREEN WHITE       | Interior: | BEIGE  |