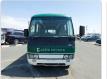

## MITSUBISHI ROSA

Registration Year: 2003 Stock ID 022711 Manufacture Year: 2003

## **Vehicle Specifications**

| Model:         |       | Chassis No:     | BE66DG-300151 | Grade:      |                   | Fuel:     | Diesel |
|----------------|-------|-----------------|---------------|-------------|-------------------|-----------|--------|
| Engine:        | 4M50T | Drive Train:    | 2WD           | Dimensions: | 37 M <sup>3</sup> | Shape:    | BUS    |
| Engine No:     | 2023  | Transmission:   | MT            | Mileage:    | 358497            | Capacity: | 4890cc |
| Ext. Color:    |       | Weight (kg):    |               | Seats:      | 29                | Color:    |        |
| Certification: |       | Classification: |               | Exterior:   | GREEN WHITE       | Interior: | BEIGE  |