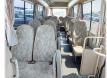

## **Vehicle Specifications**

| Model:         |       | Chassis No:     | BE66DG-300151 | Grade:      |                   | Fuel:     | Diesel |
|----------------|-------|-----------------|---------------|-------------|-------------------|-----------|--------|
| Engine:        | 4M50T | Drive Train:    | 2WD           | Dimensions: | 37 M <sup>3</sup> | Shape:    | BUS    |
| Engine No:     | 2023  | Transmission:   | MT            | Mileage:    | 358497            | Capacity: | 4890cc |
| Ext. Color:    |       | Weight (kg):    |               | Seats:      | 29                | Color:    |        |
| Certification: |       | Classification: |               | Exterior:   | GREEN WHITE       | Interior: | BEIGE  |