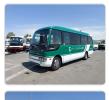

## MITSUBISHI ROSA

Registration Year: 2003 Stock ID 022711 Manufacture Year: 2003

## **Vehicle Specifications**

| Model:         |       | Chassis No:     | BE66DG-300151 | Grade:      |                   | Fuel:     | Diesel |
|----------------|-------|-----------------|---------------|-------------|-------------------|-----------|--------|
| Engine:        | 4M50T | Drive Train:    | 2WD           | Dimensions: | 37 M <sup>3</sup> | Shape:    | BUS    |
| Engine No:     | 2023  | Transmission:   | MT            | Mileage:    | 358497            | Capacity: | 4890cc |
| Ext. Color:    |       | Weight (kg):    |               | Seats:      | 29                | Color:    |        |
| Certification: |       | Classification: |               | Exterior:   | GREEN WHITE       | Interior: | BEIGE  |