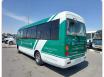

tock ID 022711 Manufacture Year: 2003

## **Vehicle Specifications**

| Model:         |       | Chassis No:     | BE66DG-300151 | Grade:      |                   | Fuel:     | Diesel |
|----------------|-------|-----------------|---------------|-------------|-------------------|-----------|--------|
| Engine:        | 4M50T | Drive Train:    | 2WD           | Dimensions: | 37 M <sup>3</sup> | Shape:    | BUS    |
| Engine No:     | 2023  | Transmission:   | MT            | Mileage:    | 358497            | Capacity: | 4890cc |
| Ext. Color:    |       | Weight (kg):    |               | Seats:      | 29                | Color:    |        |
| Certification: |       | Classification: |               | Exterior:   | GREEN WHITE       | Interior: | BEIGE  |

## Vehicle images











































## **Vehicle Options**

| Pwr Steering   | Yes | Pwr Wind          | Yes | Pwr Mirrors     | Center Lock            | Air Cond      | Yes |
|----------------|-----|-------------------|-----|-----------------|------------------------|---------------|-----|
| Reverse Camera |     | Pwr Slide Door    |     | Easy Closer     | Cruise Control         | ABS           |     |
| Air Bag        |     | Fog Lamps         |     | HID Head Lamps  | LED Head Lamps         | Spare Key     |     |
| Remote Key     |     | Push Start        |     | Seat Heater     | Pwr Seat               | Leather Seat  |     |
| Floor Mat      |     | Sun Roof          |     | Alloy Wheels    | Grill Guard            | Rear Wiper    |     |
| Rear Spoiler   |     | Stereo (FULL)     |     | N