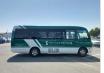

## MITSUBISHI ROSA

Registration Year: 2003 Stock ID 022711 Manufacture Year: 2003

## **Vehicle Specifications**

| Model:         |       | Chassis No:     | BE66DG-300151 | Grade:      |                   | Fuel:     | Diesel |
|----------------|-------|-----------------|---------------|-------------|-------------------|-----------|--------|
| Engine:        | 4M50T | Drive Train:    | 2WD           | Dimensions: | 37 M <sup>3</sup> | Shape:    | BUS    |
| Engine No:     | 2023  | Transmission:   | MT            | Mileage:    | 358497            | Capacity: | 4890cc |
| Ext. Color:    |       | Weight (kg):    |               | Seats:      | 29                | Color:    |        |
| Certification: |       | Classification: |               | Exterior:   | GREEN WHITE       | Interior: | BEIGE  |