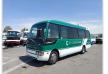

## MITSUBISHI ROSA

Registration Year: 2003 Stock ID 022711 Manufacture Year: 2003

## **Vehicle Specifications**

| Model:         |       | Chassis No:     | BE66DG-300151 | Grade:      |                   | Fuel:     | Diesel |
|----------------|-------|-----------------|---------------|-------------|-------------------|-----------|--------|
| Engine:        | 4M50T | Drive Train:    | 2WD           | Dimensions: | 37 M <sup>3</sup> | Shape:    | BUS    |
| Engine No:     | 2023  | Transmission:   | MT            | Mileage:    | 358497            | Capacity: | 4890cc |
| Ext. Color:    |       | Weight (kg):    |               | Seats:      | 29                | Color:    |        |
| Certification: |       | Classification: |               | Exterior:   | GREEN WHITE       | Interior: | BEIGE  |