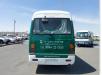

03 Stock ID 022711 Manufacture Year: 2003

## **Vehicle Specifications**

| Model:         |       | Chassis No:     | BE66DG-300151 | Grade:      |                   | Fuel:     | Diesel |
|----------------|-------|-----------------|---------------|-------------|-------------------|-----------|--------|
| Engine:        | 4M50T | Drive Train:    | 2WD           | Dimensions: | 37 M <sup>3</sup> | Shape:    | BUS    |
| Engine No:     | 2023  | Transmission:   | MT            | Mileage:    | 358497            | Capacity: | 4890cc |
| Ext. Color:    |       | Weight (kg):    |               | Seats:      | 29                | Color:    |        |
| Certification: |       | Classification: |               | Exterior:   | GREEN WHITE       | Interior: | BEIGE  |

## Vehicle images











































## **Vehicle Options**

| Pwr Steering   | Yes | Pwr Wind          | Yes | Pwr Mirrors     | Center Lock            | Air Cond      | Yes |
|----------------|-----|-------------------|-----|-----------------|------------------------|---------------|-----|
| Reverse Camera |     | Pwr Slide Door    |     | Easy Closer     | Cruise Control         | ABS           |     |
| Air Bag        |     | Fog Lamps         |     | HID Head Lamps  | LED Head Lamps         | Spare Key     |     |
| Remote Key     |     | Push Start        |     | Seat Heater     | Pwr Seat               | Leather Seat  |     |
| Floor Mat      |     | Sun Roof          |     | Alloy Wheels    | Grill Guard            | Rear Wiper    |     |
| Rear Spoiler   |     | Stereo (FULL)     |