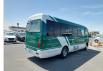

Stock ID 022711 Manufacture Year: 2003

## **Vehicle Specifications**

| Model:         |       | Chassis No:     | BE66DG-300151 | Grade:      |                   | Fuel:     | Diesel |
|----------------|-------|-----------------|---------------|-------------|-------------------|-----------|--------|
| Engine:        | 4M50T | Drive Train:    | 2WD           | Dimensions: | 37 M <sup>3</sup> | Shape:    | BUS    |
| Engine No:     | 2023  | Transmission:   | MT            | Mileage:    | 358497            | Capacity: | 4890cc |
| Ext. Color:    |       | Weight (kg):    |               | Seats:      | 29                | Color:    |        |
| Certification: |       | Classification: |               | Exterior:   | GREEN WHITE       | Interior: | BEIGE  |

## Vehicle images











































## **Vehicle Options**

| Pwr Steering   | Yes | Pwr Wind          | Yes | Pwr Mirrors     | Center Lock            | Air Cond      | Yes |
|----------------|-----|-------------------|-----|-----------------|------------------------|---------------|-----|
| Reverse Camera |     | Pwr Slide Door    |     | Easy Closer     | Cruise Control         | ABS           |     |
| Air Bag        |     | Fog Lamps         |     | HID Head Lamps  | LED Head Lamps         | Spare Key     |     |
| Remote Key     |     | Push Start        |     | Seat Heater     | Pwr Seat               | Leather Seat  |     |
| Floor Mat      |     | Sun Roof          |     | Alloy Wheels    | Grill Guard            | Rear Wiper    |     |
| Rear Spoiler   |     | Stereo (FULL)     |     |