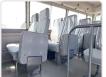

## **Vehicle Specifications**

| Model:         |      | Chassis No:     | BE439F-22267 | Grade:             |                   | Fuel:     | Diesel |
|----------------|------|-----------------|--------------|--------------------|-------------------|-----------|--------|
| Engine:        | 4D34 | Drive Train:    | 2WD          | <b>Dimensions:</b> | 37 M <sup>3</sup> | Shape:    | BUS    |
| Engine No:     | 2023 | Transmission:   | AT           | Mileage:           | 189299            | Capacity: | 3900сс |
| Ext. Color:    |      | Weight (kg):    |              | Seats:             | 29                | Color:    |        |
| Certification: |      | Classification: |              | Exterior:          | WHITE BLUE        | Interior: | SILVER |