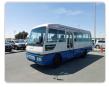

## MITSUBISHI ROSA Stock ID 021837

Registration Year: 1993 Manufacture Year: 1993

## **Vehicle Specifications**

| Model:         |      | Chassis No:     | BE439F-22267 | Grade:             |                   | Fuel:     | Diesel |
|----------------|------|-----------------|--------------|--------------------|-------------------|-----------|--------|
| Engine:        | 4D34 | Drive Train:    | 2WD          | <b>Dimensions:</b> | 37 M <sup>3</sup> | Shape:    | BUS    |
| Engine No:     | 2023 | Transmission:   | AT           | Mileage:           | 189299            | Capacity: | 3900сс |
| Ext. Color:    |      | Weight (kg):    |              | Seats:             | 29                | Color:    |        |
| Certification: |      | Classification: |              | Exterior:          | WHITE BLUE        | Interior: | SILVER |