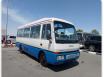

## MITSUBISHI ROSA Stock ID 021837

Registration Year: 1993 Manufacture Year: 1993

## **Vehicle Specifications**

| Model:         |      | Chassis No:     | BE439F-22267 | Grade:             |                   | Fuel:     | Diesel |
|----------------|------|-----------------|--------------|--------------------|-------------------|-----------|--------|
| Engine:        | 4D34 | Drive Train:    | 2WD          | <b>Dimensions:</b> | 37 M <sup>3</sup> | Shape:    | BUS    |
| Engine No:     | 2023 | Transmission:   | AT           | Mileage:           | 189299            | Capacity: | 3900сс |
| Ext. Color:    |      | Weight (kg):    |              | Seats:             | 29                | Color:    |        |
| Certification: |      | Classification: |              | Exterior:          | WHITE BLUE        | Interior: | SILVER |