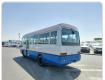

## MITSUBISHI ROSA Stock ID 021837

Registration Year: 1993 Manufacture Year: 1993

## **Vehicle Specifications**

| Model:         |      | Chassis No:     | BE439F-22267 | Grade:             |                   | Fuel:     | Diesel |
|----------------|------|-----------------|--------------|--------------------|-------------------|-----------|--------|
| Engine:        | 4D34 | Drive Train:    | 2WD          | <b>Dimensions:</b> | 37 M <sup>3</sup> | Shape:    | BUS    |
| Engine No:     | 2023 | Transmission:   | AT           | Mileage:           | 189299            | Capacity: | 3900сс |
| Ext. Color:    |      | Weight (kg):    |              | Seats:             | 29                | Color:    |        |
| Certification: |      | Classification: |              | Exterior:          | WHITE BLUE        | Interior: | SILVER |

## Vehicle images