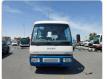

## MITSUBISHI ROSA Stock ID 021837

Registration Year: 1993 Manufacture Year: 1993

## **Vehicle Specifications**

| Model:         |      | Chassis No:     | BE439F-22267 | Grade:             |                   | Fuel:     | Diesel |
|----------------|------|-----------------|--------------|--------------------|-------------------|-----------|--------|
| Engine:        | 4D34 | Drive Train:    | 2WD          | <b>Dimensions:</b> | 37 M <sup>3</sup> | Shape:    | BUS    |
| Engine No:     | 2023 | Transmission:   | AT           | Mileage:           | 189299            | Capacity: | 3900сс |
| Ext. Color:    |      | Weight (kg):    |              | Seats:             | 29                | Color:    |        |
| Certification: |      | Classification: |              | Exterior:          | WHITE BLUE        | Interior: | SILVER |