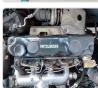

## **Vehicle Specifications**

| Model:         |      | Chassis No:     | BE439F-22267 | Grade:             |                   | Fuel:     | Diesel |
|----------------|------|-----------------|--------------|--------------------|-------------------|-----------|--------|
| Engine:        | 4D34 | Drive Train:    | 2WD          | <b>Dimensions:</b> | 37 M <sup>3</sup> | Shape:    | BUS    |
| Engine No:     | 2023 | Transmission:   | AT           | Mileage:           | 189299            | Capacity: | 3900сс |
| Ext. Color:    |      | Weight (kg):    |              | Seats:             | 29                | Color:    |        |
| Certification: |      | Classification: |              | Exterior:          | WHITE BLUE        | Interior: | SILVER |

## Vehicle images