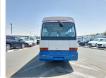

## MITSUBISHI ROSA Stock ID 021837

Registration Year: 1993 Manufacture Year: 1993

## **Vehicle Specifications**

| Model:         |      | Chassis No:     | BE439F-22267 | Grade:             |                   | Fuel:     | Diesel |
|----------------|------|-----------------|--------------|--------------------|-------------------|-----------|--------|
| Engine:        | 4D34 | Drive Train:    | 2WD          | <b>Dimensions:</b> | 37 M <sup>3</sup> | Shape:    | BUS    |
| Engine No:     | 2023 | Transmission:   | AT           | Mileage:           | 189299            | Capacity: | 3900сс |
| Ext. Color:    |      | Weight (kg):    |              | Seats:             | 29                | Color:    |        |
| Certification: |      | Classification: |              | Exterior:          | WHITE BLUE        | Interior: | SILVER |

## Vehicle images