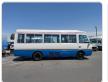

## MITSUBISHI ROSA Stock ID 021837

Registration Year: 1993 Manufacture Year: 1993

## **Vehicle Specifications**

| Model:         |      | Chassis No:     | BE439F-22267 | Grade:             |                   | Fuel:     | Diesel |
|----------------|------|-----------------|--------------|--------------------|-------------------|-----------|--------|
| Engine:        | 4D34 | Drive Train:    | 2WD          | <b>Dimensions:</b> | 37 M <sup>3</sup> | Shape:    | BUS    |
| Engine No:     | 2023 | Transmission:   | AT           | Mileage:           | 189299            | Capacity: | 3900сс |
| Ext. Color:    |      | Weight (kg):    |              | Seats:             | 29                | Color:    |        |
| Certification: |      | Classification: |              | Exterior:          | WHITE BLUE        | Interior: | SILVER |

## Vehicle images