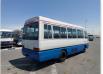

## MITSUBISHI ROSA Stock ID 021837

Registration Year: 1993 Manufacture Year: 1993

## **Vehicle Specifications**

| Model:         |      | Chassis No:     | BE439F-22267 | Grade:             |                   | Fuel:     | Diesel |
|----------------|------|-----------------|--------------|--------------------|-------------------|-----------|--------|
| Engine:        | 4D34 | Drive Train:    | 2WD          | <b>Dimensions:</b> | 37 M <sup>3</sup> | Shape:    | BUS    |
| Engine No:     | 2023 | Transmission:   | AT           | Mileage:           | 189299            | Capacity: | 3900сс |
| Ext. Color:    |      | Weight (kg):    |              | Seats:             | 29                | Color:    |        |
| Certification: |      | Classification: |              | Exterior:          | WHITE BLUE        | Interior: | SILVER |

## Vehicle images