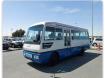

## MITSUBISHI ROSA Stock ID 021837

Registration Year: 1993 Manufacture Year: 1993

## **Vehicle Specifications**

| Model:         |      | Chassis No:     | BE439F-22267 | Grade:             |                   | Fuel:     | Diesel |
|----------------|------|-----------------|--------------|--------------------|-------------------|-----------|--------|
| Engine:        | 4D34 | Drive Train:    | 2WD          | <b>Dimensions:</b> | 37 M <sup>3</sup> | Shape:    | BUS    |
| Engine No:     | 2023 | Transmission:   | AT           | Mileage:           | 189299            | Capacity: | 3900сс |
| Ext. Color:    |      | Weight (kg):    |              | Seats:             | 29                | Color:    |        |
| Certification: |      | Classification: |              | Exterior:          | WHITE BLUE        | Interior: | SILVER |