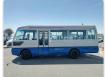

## MITSUBISHI ROSA Stock ID 021837

Registration Year: 1993 Manufacture Year: 1993

## **Vehicle Specifications**

| Model:         |      | Chassis No:     | BE439F-22267 | Grade:             |                   | Fuel:     | Diesel |
|----------------|------|-----------------|--------------|--------------------|-------------------|-----------|--------|
| Engine:        | 4D34 | Drive Train:    | 2WD          | <b>Dimensions:</b> | 37 M <sup>3</sup> | Shape:    | BUS    |
| Engine No:     | 2023 | Transmission:   | AT           | Mileage:           | 189299            | Capacity: | 3900сс |
| Ext. Color:    |      | Weight (kg):    |              | Seats:             | 29                | Color:    |        |
| Certification: |      | Classification: |              | Exterior:          | WHITE BLUE        | Interior: | SILVER |