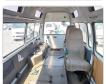

e Specifications**

| Model:         |      | Chassis No:     | LH123-1010913 | Grade:             |                   | Fuel:     | Diesel |
|----------------|------|-----------------|---------------|--------------------|-------------------|-----------|--------|
| Engine:        | 3L   | Drive Train:    | 2WD           | <b>Dimensions:</b> | 20 M <sup>3</sup> | Shape:    | VAN    |
| Engine No:     | 2023 | Transmission:   | AT            | Mileage:           | 129540            | Capacity: | 2800cc |
| Ext. Color:    |      | Weight (kg):    |               | Seats:             | 5                 | Color:    |        |
| Certification: |      | Classification: |               | Exterior:          | WHITE             | Interior: | GRAY   |

## Vehicle images













































## **Vehicle Options**

| Pwr Steering   | Yes | Pwr Wind          | Yes | Pwr Mirrors     | Center Lock            | Air Cond      | Yes |
|----------------|-----|-------------------|-----|-----------------|------------------------|---------------|-----|
| Reverse Camera |     | Pwr Slide Door    |     | Easy Closer     | Cruise Control         | ABS           |     |
| Air Bag        |     | Fog Lamps         |     | HID Head Lamps  | LED Head Lamps         | Spare Key     |     |
| Remote Key     |     | Push Start        |     | Seat Heater     | Pwr Seat               | Leather Seat  |     |
| Floor Mat      |     | Sun Roof          |     | Alloy Wheels    | Grill Guard            | Rear Wiper    |     |
| Rear Spoiler   |     | Stereo (FULL)     |     | Navi/TV