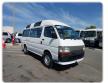

## TOYOTA HIACE VAN Stock ID 021522

Registration Year: 1997 Manufacture Year: 1997

## **Vehicle Specifications**

| Model:         |      | Chassis No:     | LH123-1010913 | Grade:             |                   | Fuel:     | Diesel |
|----------------|------|-----------------|---------------|--------------------|-------------------|-----------|--------|
| Engine:        | 3L   | Drive Train:    | 2WD           | <b>Dimensions:</b> | 20 M <sup>3</sup> | Shape:    | VAN    |
| Engine No:     | 2023 | Transmission:   | AT            | Mileage:           | 129540            | Capacity: | 2800cc |
| Ext. Color:    |      | Weight (kg):    |               | Seats:             | 5                 | Color:    |        |
| Certification: |      | Classification: |               | Exterior:          | WHITE             | Interior: | GRAY   |