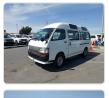

## TOYOTA HIACE VAN Stock ID 021522

Registration Year: 1997 Manufacture Year: 1997

## **Vehicle Specifications**

| Model:         |      | Chassis No:     | LH123-1010913 | Grade:             |                   | Fuel:     | Diesel |
|----------------|------|-----------------|---------------|--------------------|-------------------|-----------|--------|
| Engine:        | 3L   | Drive Train:    | 2WD           | <b>Dimensions:</b> | 20 M <sup>3</sup> | Shape:    | VAN    |
| Engine No:     | 2023 | Transmission:   | AT            | Mileage:           | 129540            | Capacity: | 2800cc |
| Ext. Color:    |      | Weight (kg):    |               | Seats:             | 5                 | Color:    |        |
| Certification: |      | Classification: |               | Exterior:          | WHITE             | Interior: | GRAY   |