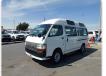

## TOYOTA HIACE VAN Stock ID 021522

Registration Year: 1997 Manufacture Year: 1997

## **Vehicle Specifications**

| Model:         |      | Chassis No:     | LH123-1010913 | Grade:             |                   | Fuel:     | Diesel |
|----------------|------|-----------------|---------------|--------------------|-------------------|-----------|--------|
| Engine:        | 3L   | Drive Train:    | 2WD           | <b>Dimensions:</b> | 20 M <sup>3</sup> | Shape:    | VAN    |
| Engine No:     | 2023 | Transmission:   | AT            | Mileage:           | 129540            | Capacity: | 2800cc |
| Ext. Color:    |      | Weight (kg):    |               | Seats:             | 5                 | Color:    |        |
| Certification: |      | Classification: |               | Exterior:          | WHITE             | Interior: | GRAY   |