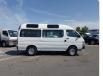

## TOYOTA HIACE VAN Stock ID 021522

Registration Year: 1997 Manufacture Year: 1997

## **Vehicle Specifications**

| Model:         |      | Chassis No:     | LH123-1010913 | Grade:             |                   | Fuel:     | Diesel |
|----------------|------|-----------------|---------------|--------------------|-------------------|-----------|--------|
| Engine:        | 3L   | Drive Train:    | 2WD           | <b>Dimensions:</b> | 20 M <sup>3</sup> | Shape:    | VAN    |
| Engine No:     | 2023 | Transmission:   | AT            | Mileage:           | 129540            | Capacity: | 2800cc |
| Ext. Color:    |      | Weight (kg):    |               | Seats:             | 5                 | Color:    |        |
| Certification: |      | Classification: |               | Exterior:          | WHITE             | Interior: | GRAY   |