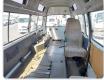

hicle Specifications**

| Model:         |      | Chassis No:     | LH123-1010913 | Grade:             |                   | Fuel:     | Diesel |
|----------------|------|-----------------|---------------|--------------------|-------------------|-----------|--------|
| Engine:        | 3L   | Drive Train:    | 2WD           | <b>Dimensions:</b> | 20 M <sup>3</sup> | Shape:    | VAN    |
| Engine No:     | 2023 | Transmission:   | AT            | Mileage:           | 129540            | Capacity: | 2800cc |
| Ext. Color:    |      | Weight (kg):    |               | Seats:             | 5                 | Color:    |        |
| Certification: |      | Classification: |               | Exterior:          | WHITE             | Interior: | GRAY   |

## Vehicle images













































## **Vehicle Options**

| Pwr Steering   | Yes | Pwr Wind          | Yes | Pwr Mirrors     | Center Lock            | Air Cond      | Yes |
|----------------|-----|-------------------|-----|-----------------|------------------------|---------------|-----|
| Reverse Camera |     | Pwr Slide Door    |     | Easy Closer     | Cruise Control         | ABS           |     |
| Air Bag        |     | Fog Lamps         |     | HID Head Lamps  | LED Head Lamps         | Spare Key     |     |
| Remote Key     |     | Push Start        |     | Seat Heater     | Pwr Seat               | Leather Seat  |     |
| Floor Mat      |     | Sun Roof          |     | Alloy Wheels    | Grill Guard            | Rear Wiper    |     |
| Rear Spoiler   |     | Stereo (FULL)     |     | Navi/TV