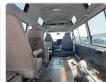

cle Specifications**

| Model:         |      | Chassis No:     | LH123-1010913 | Grade:             |                   | Fuel:     | Diesel |
|----------------|------|-----------------|---------------|--------------------|-------------------|-----------|--------|
| Engine:        | 3L   | Drive Train:    | 2WD           | <b>Dimensions:</b> | 20 M <sup>3</sup> | Shape:    | VAN    |
| Engine No:     | 2023 | Transmission:   | AT            | Mileage:           | 129540            | Capacity: | 2800cc |
| Ext. Color:    |      | Weight (kg):    |               | Seats:             | 5                 | Color:    |        |
| Certification: |      | Classification: |               | Exterior:          | WHITE             | Interior: | GRAY   |

## Vehicle images













































## **Vehicle Options**

| Pwr Steering   | Yes | Pwr Wind          | Yes | Pwr Mirrors     | Center Lock            | Air Cond      | Yes |
|----------------|-----|-------------------|-----|-----------------|------------------------|---------------|-----|
| Reverse Camera |     | Pwr Slide Door    |     | Easy Closer     | Cruise Control         | ABS           |     |
| Air Bag        |     | Fog Lamps         |     | HID Head Lamps  | LED Head Lamps         | Spare Key     |     |
| Remote Key     |     | Push Start        |     | Seat Heater     | Pwr Seat               | Leather Seat  |     |
| Floor Mat      |     | Sun Roof          |     | Alloy Wheels    | Grill Guard            | Rear Wiper    |     |
| Rear Spoiler   |     | Stereo (FULL)     |     | Navi/TV