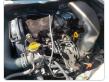

## **Vehicle Specifications**

| Model:         |      | Chassis No:     | LH123-1010913 | Grade:             |                   | Fuel:     | Diesel |
|----------------|------|-----------------|---------------|--------------------|-------------------|-----------|--------|
| Engine:        | 3L   | Drive Train:    | 2WD           | <b>Dimensions:</b> | 20 M <sup>3</sup> | Shape:    | VAN    |
| Engine No:     | 2023 | Transmission:   | AT            | Mileage:           | 129540            | Capacity: | 2800cc |
| Ext. Color:    |      | Weight (kg):    |               | Seats:             | 5                 | Color:    |        |
| Certification: |      | Classification: |               | Exterior:          | WHITE             | Interior: | GRAY   |